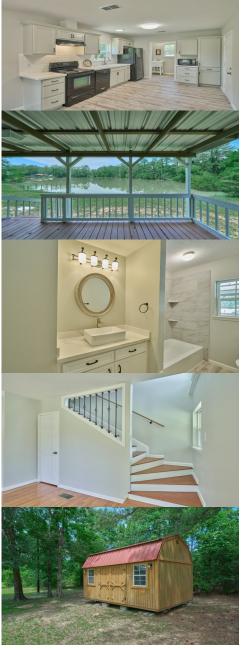

## Upgrades

- All Windows replaced in 2023
- Plumbing was replaced with Pex Piping
- Newer Appliances Refrigerator and microwave included
- Insulation R-13 in the walls and R19 in the attic
- A/C replaced in 2016 all new duct work in 2023
- Hot water tank rebuilt in 2023
- New lighting
- French doors to rear deck
- New flooring
- New metal roof over front and rear decks
- Large shed for outdoor storage
  - Ramps for lawn mower
  - Lofts for add'l storage
- Main metal roof was installled in 2000

## Other Features

- Backs to Mill Creek Lake
  - 15 feet deep
- Property adjacent is owned by HOA
- Water is supplied by a Co-op
- Neighborhood is quiet and peaceful