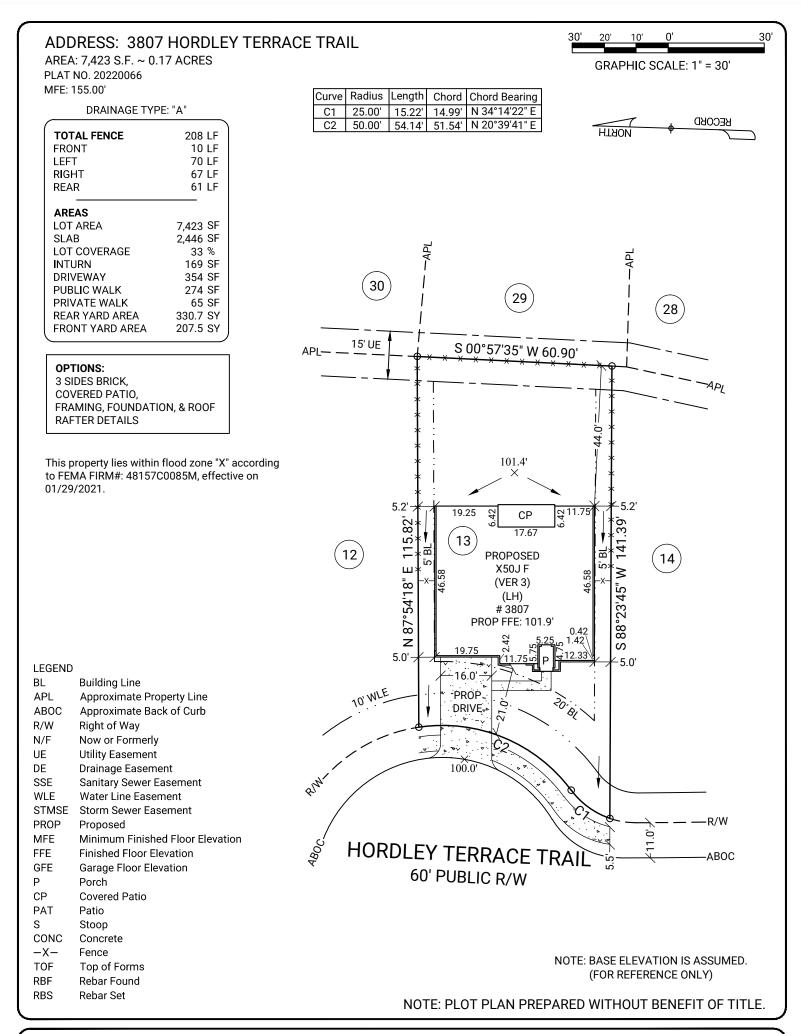

**GENERAL NOTES:** No field work has been performed. This property is subject to additional easements or restrictions of record. Carter & Clark Surveyors is unable to warrant the accuracy of boundary information, structures, easements, and buffers that are illustrated on the subdivision plat. Utility easement has not been field verified by surveyor. contact utility contractor for location prior to construction (if applicable). This plat is for exclusive use by client. Use by third parties is at their own risk. Dimensions from house to property lines should not be used to establish fences. City sidewalks, driveway approaches, and other improvements inside the city's right of way are provided for demonstration purposes only. consult the development plans for actual construction. This plat has been calculated for closure and is found to be accurate within one foot in 10,000+ feet.