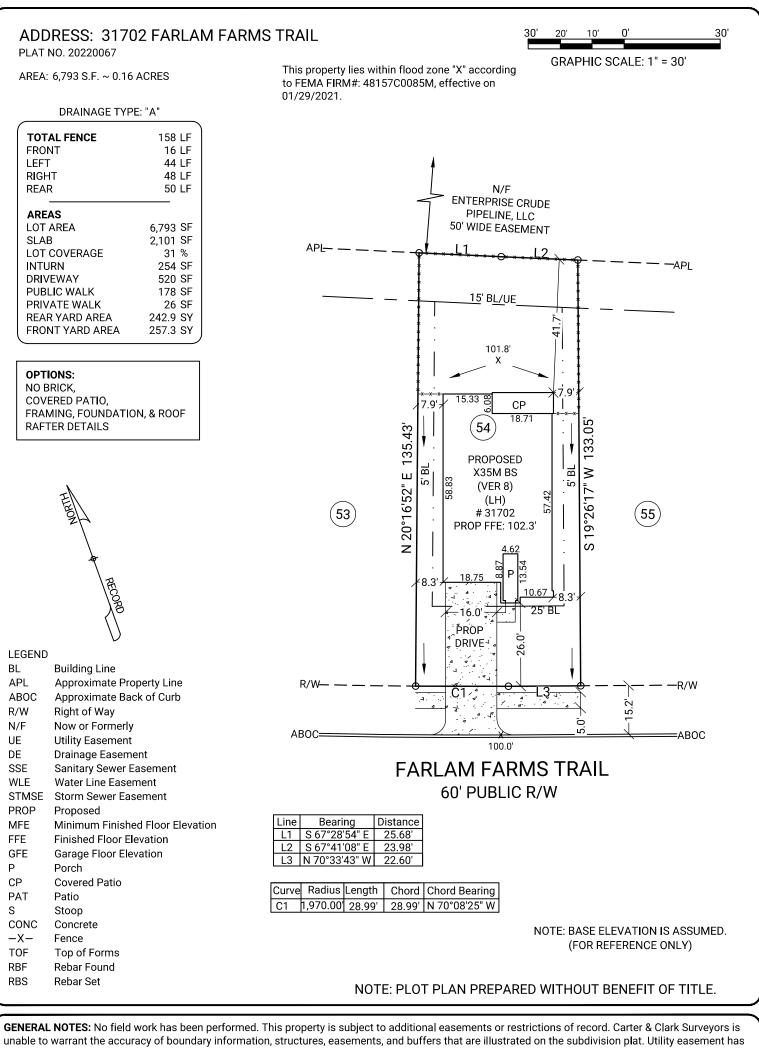

unable to warrant the accuracy of boundary information, structures, easements, and buffers that are illustrated on the subdivision plat. Utility easement has not been field verified by surveyor. contact utility contractor for location prior to construction (if applicable). This plat is for exclusive use by client. Use by third parties is at their own risk. Dimensions from house to property lines should not be used to establish fences. City sidewalks, driveway approaches, and other improvements inside the city's right of way are provided for demonstration purposes only. consult the development plans for actual construction. This plat has been calculated for closure and is found to be accurate within one foot in 10,000+ feet.