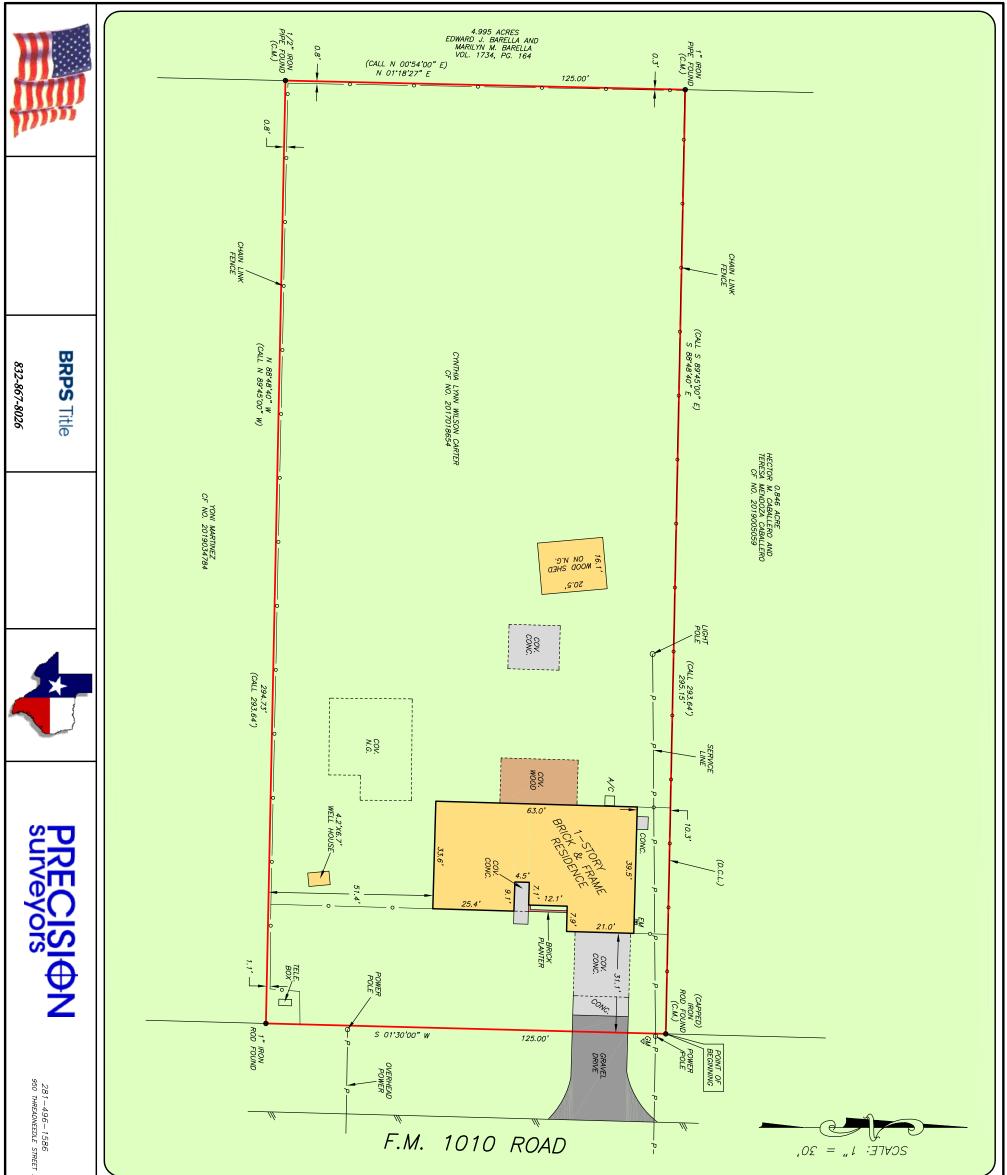

## COUNTY OF LIBERTY

A TRACT OR PARCEL OF LAND CONTAINING 0.8464 ACRES, (36,867 SQUARE FEET), SITUATED IN THE JOSEPH FENNER SURVEY, ABSTRACT NUMBER 441, LIBERTY COUNTY, TEXAS, SAID 0.8464 ACRE TRACT OF LAND BEING THAT CERTAIN CALLED 0.84 ACRE TRACT OF LAND AS CONVEYED TO CYNTHIA LYNN WILSON CARTER BY INSTRUMENT RECORDED IN DOCUMENT NO. 2017018654 OF THE OFFICIAL PUBLIC RECORDS OF LIBERTY COUNTY, TEXAS, AND BEING DESCRIBED BY INSTRUMENT RECORDED IN VOLUME 514, PAGE 320, OF THE DEED RECORDS OF LIBERTY COUNTY, TEXAS, SAID 0.8464 ACRE TRACT OF LAND BEING MORE PARTICULARLY DESCRIBED BY METES AND BOUNDS AS FOLLOWS: (BEARING BASIS: VOLUME 514, PAGE 320, OF THE DEED RECORDS OF LIBERTY COUNTY, TEXAS).

\$ \$ \$ \$ \$ \$ \$

§

BEGINNING at a capped iron rod found on the west right-of-way line of FM 1010, (Plum Grove Road), for the southeast corner of that certain called 0.846 acre tract of land as conveyed to Hector M. Caballero and Teresa Mendoza Caballero by instrument recorded in Document No. 2019005059 of the Official Public Records of Liberty County, Texas, same being the northeast corner and the POINT OF BEGINNING of the herein described tract,

Thence, S 01°30'00" W, along the west right-of-way line of FM 1010, a distance of 125.00 feet to a 1" iron rod found for the northeast corner of that certain tract of land as conveyed to Yoni Martinez by instrument recorded in Document No. 2019034784 of the Official Public Records of Liberty County, Texas, same being the southeast corner of the herein described tract;

Thence, N 88°48'40" W, (Call N 89°45'00" W), along the common line of said Martinez Tract, a distance of 294.74 feet, (Call 293.64 feet), to a <sup>1</sup>/<sub>2</sub>" iron pipe found on the east line of that certain called 4.995 acre tract of land as conveyed to Edward J. Barella and Marilyn M. Barella by instrument recorded in Volume 1734, Page 164, of the Deed Records of Liberty County, Texas, same being the southwest corner of the herein described tract;

Thence, N 01°18'27" E, (Call N 00°54'00" E), along the common line of said 4.995 Acre Tract, a distance of 125.00 feet to a 1" iron pipe found for the southwest corner of 0.846 Acre Tract, same being the northwest corner of the herein described tract;

Thence, S 88°48'40" E, (Call S 89°45'00" E), along the common line of said 0.846 Acre Tract, a distance of 295.15 feet, (Call 293.64 feet), to the POINT OF BEGINNING and containing 0.8464 acres or 36,867 square feet of land, more or less.

See Drawing Attached

James E. Moseley Registered Professional Land Surveyor, No. 5912 Job No. 21-04236 June 11, 2021

| 1–800–LANDSURVEY<br>www.precisionsurveyors.com<br>FAX 281–496–1867 210–829–4941 FAX 210–829–1555<br>SUITE 150 HOUSTON, TEXAS 7079 1777 NE LOOP 410 SUITE 600 SAN ANTONIO, TEXAS 70217<br>FIRM NO. 10063700 | THIS PROPERTY DOES NOT LIE WITHIN THE<br>TOO YEAR FLOOD DELAW AS PER FIRM<br>MAP REVISION: 05/02/2008<br>BASED OUT ON VISUAL EXAMINATION OF MAPS<br>BASED OUT ON VISUAL EXAMINATION OF MAPS<br>DECLEMINATION WITHOUT DETAILED FIELD STUDY.<br>A SUBSURFACE INVESTIGATION<br>WAS BEYOND THE SCOPE OF THIS SURVEY<br>D.C.L. = DIRECTIONAL CONTROL LINE<br>RECORD BEARING: VOL. 514, PG. 320<br>I HEREBY CERTIFY THAT THIS SURVEY WAS MADE<br>ON THE GROUND AT THE SURVEY WAS MADE<br>ON THE GROUND AT THE GROUND<br>EXCEPT AS SHOW THAT THE SURVEY WAS MADE<br>ON THE GROUND AT THE GROUND<br>EXCEPT AS SHOW THAT THE FLAT CORRECTLY<br>TIME OF SURVEY AND THE GROUND<br>EXCEPT AS SHOW THAT THE ADDR<br>ABSTRACTION FOR THIS SURVEY IN<br>ABSTRACTING PROVIDED IN THE GROUND AT THE<br>ECOND REPARATION OF THIS SURVEY IN<br>ABSTRACTING PROVIDED IN THE GROUND<br>ABSTRACTING PROVIDED IN THE GROUND<br>ABSTRACTING PROVIDED IN THE GROUND<br>ABSTRACTING PROVIDED IN THE GROUND<br>ABSTRACTING PROVIDED IN THE ABOVE<br>PROFESSIONAL LAND SURVEYOR<br>NO 5912<br>JOB NO. 21-04236<br>JUNE 11, 2021 | NOTE EASEMENT PER VOL. 696, PG. 142, VOL. 707, PG. 501; VOL. 707, PG. 505; VOL. 727, PG. 506; VOL. 728, PG. 635; VOL. 728, PG. 635; VOL. 728, PG. 635; VOL. 728, PG. 635; VOL. 729, PG. 416; VOL. 739, PG. 731; VOL 739, PG. 733; VOL 739, PG. 731; VOL 739, PG. 733; VOL 731; PG. 730; VOL 739, PG. 731; VOL 731; PG. 733; VOL 732, PG. 733; VOL 743; PG. 732; VOL 749, PG. 733; VOL 743; PG. 733; VOL 743; PG. 733; VOL 740; PG. 762; VOL 749, PG. 746; VOL 749, PG. 746; VOL 749, PG. 733; VOL 717, PG. 328; VOL 740; PG. 742; VOL 749, PG. 334; VOL 740; PG. 742; VOL 749, PG. 733; VOL 740; PG. 742; VOL 749, PG. 334; VOL 740; PG. 742; VOL 740; PG. 743; VOL 740; PG. 743; VOL 740; PG. 743; VOL 740; PG. 742; VOL 740; PG. 742; VOL 740; PG. 743; VOL 740; PG. 543; VOL 740; PG. 545; VO | GF NO. HOU212412 BRPS TITLE<br>ADDRESS: 98 FM 1010 ROAD<br>CLEVELAND, TEXAS 77327<br>BORROWER: EDWARD BANOS<br>O.8464 ACRE<br>SITUATED IN THE<br>JOSEPH FENNER SURVEY, A-441<br>CITY OF CLEVELAND, LIBERTY COUNTY, TEXAS<br>(SEE ATTACHED METES AND BOUNDS DESCRIPTION) |
|------------------------------------------------------------------------------------------------------------------------------------------------------------------------------------------------------------|-----------------------------------------------------------------------------------------------------------------------------------------------------------------------------------------------------------------------------------------------------------------------------------------------------------------------------------------------------------------------------------------------------------------------------------------------------------------------------------------------------------------------------------------------------------------------------------------------------------------------------------------------------------------------------------------------------------------------------------------------------------------------------------------------------------------------------------------------------------------------------------------------------------------------------------------------------------------------------------------------------------------------------------------------------------------------------------------------------|--------------------------------------------------------------------------------------------------------------------------------------------------------------------------------------------------------------------------------------------------------------------------------------------------------------------------------------------------------------------------------------------------------------------------------------------------------------------------------------------------------------------------------------------------------------------------------------------------------------------------------------------------------------------------------------------------------------------------------------------------------------------------------------------------------------------------------------------------------------------------------------------------------------------------------------------------------------------------------------------------------------------------------------------------------------------------------------------------------------------------------------------------------------------------------------------------------------------------------------------------------------------------------------------------------------------------------------------------------------------------------------------------------------------------------------------------------------------------------------------------------------------------------------------------------------------------------------------------------------------------------------------------------------------------------------------------------------------------------------------------------------------------------------------------------------------------------------------------------------------------------------------------------------------------------------------------------------------------------------------------------------------------------------------------------------------------------------------------------------------------------|-------------------------------------------------------------------------------------------------------------------------------------------------------------------------------------------------------------------------------------------------------------------------|
|------------------------------------------------------------------------------------------------------------------------------------------------------------------------------------------------------------|-----------------------------------------------------------------------------------------------------------------------------------------------------------------------------------------------------------------------------------------------------------------------------------------------------------------------------------------------------------------------------------------------------------------------------------------------------------------------------------------------------------------------------------------------------------------------------------------------------------------------------------------------------------------------------------------------------------------------------------------------------------------------------------------------------------------------------------------------------------------------------------------------------------------------------------------------------------------------------------------------------------------------------------------------------------------------------------------------------|--------------------------------------------------------------------------------------------------------------------------------------------------------------------------------------------------------------------------------------------------------------------------------------------------------------------------------------------------------------------------------------------------------------------------------------------------------------------------------------------------------------------------------------------------------------------------------------------------------------------------------------------------------------------------------------------------------------------------------------------------------------------------------------------------------------------------------------------------------------------------------------------------------------------------------------------------------------------------------------------------------------------------------------------------------------------------------------------------------------------------------------------------------------------------------------------------------------------------------------------------------------------------------------------------------------------------------------------------------------------------------------------------------------------------------------------------------------------------------------------------------------------------------------------------------------------------------------------------------------------------------------------------------------------------------------------------------------------------------------------------------------------------------------------------------------------------------------------------------------------------------------------------------------------------------------------------------------------------------------------------------------------------------------------------------------------------------------------------------------------------------|-------------------------------------------------------------------------------------------------------------------------------------------------------------------------------------------------------------------------------------------------------------------------|