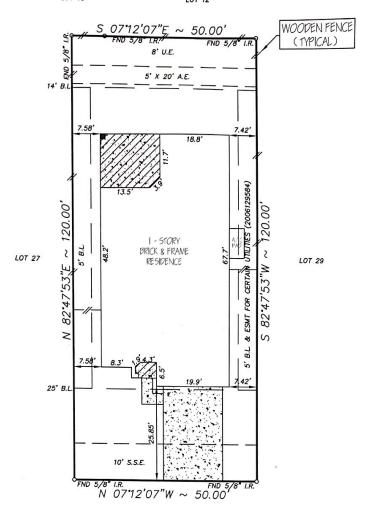

## 1206 ESCAMBIA WAY DRIVE (60' R.O.W.)

NOTE:

TE:
1. Distances shown in parentheses were measured on the ground.
2. The following flood information was from a F.E.M.A. Map. We are not responsible for its accuracy

MUNITY # 48157 PANEL #

COMMUNITY # 0210 J

DATE OF REVISION 01/03/97

1. OIL, GAS & OTHER MINERAL RIGHTS PER TITLE COMMITMENT.

Oll, GAS & OTHER MINERAL RIGHTS PER TITLE COMMITMENT.
 THE TERMS, CONDITIONS AND STIPULATIONS OF THAT CERTAIN
AGREEMENT FOR UNDERGROUND ELECTRIC SERVICE WITH CENTER—
POINT ENERGY HOUSTON ELECTRIC, LLC, RECORDED UNDER CLERKS
FILE NO. 2006013994 OF THE R.P.R.O.F.B.C.T.
 SHORT FORM BLANKET EASEMENT FOR CERTAIN UTILITIES, GRANTED
TO CENTERPOINT ENERGY HOUSTON ELECTRIC, LLC, AS SET FORTH
AND DESCRIBED IN THAT INSTRUMENT RECORDED UNDER C.F.NO. 2006—
013975 O.T.C.C.O.R.O.F.B.C.,TX.

| (ZONE SHADED "X", OUTSIDE OF 500 YEAR FLOOD PLAIN) SCALE: 1"=20'                                                                                                                                                                  |            | MC: \FI   | NALS\RV280201 |
|-----------------------------------------------------------------------------------------------------------------------------------------------------------------------------------------------------------------------------------|------------|-----------|---------------|
| Surveyed for <u>CASTLEROCK COMMUNITIES</u> , L.P. on <u>12/16/10</u>                                                                                                                                                              |            | REVISIONS |               |
| Showing Lot <u>28</u> Block <u>2</u> of <u>RIO VISTA</u>                                                                                                                                                                          | 3-9        | -11       | FINAL         |
| Section 1 in FORT BEND County Texas according to the Map or P                                                                                                                                                                     | lat .      |           |               |
| recorded in <u>PLAT NO. 20060206</u> of the <u>PLAT</u> records of <u>FORT BEND</u> Coun                                                                                                                                          |            |           |               |
|                                                                                                                                                                                                                                   | VV.O. 1    |           | 7700000       |
| I hereby certify that this survey was made on the ground under my supervision and that it correctly represents the facts found at the time of the survey. There were no encroachments apparent on the ground except as shown here | on. G.F. N |           | 7300298<br>Hy |

| Buyer: | <b>AUSTIN</b> | <b>EATON</b> | AND |
|--------|---------------|--------------|-----|
|        | TEDDY         | EATON        |     |

TXL MORTGAGE Mortgage Co.:\_ CROWN TITLE Title Company:

Hoffman Land Surveying, Ltd.,LLP 5245 LANGFIELD ROAD - HOUSTON, TEXAS 77040 - (713)939-9100