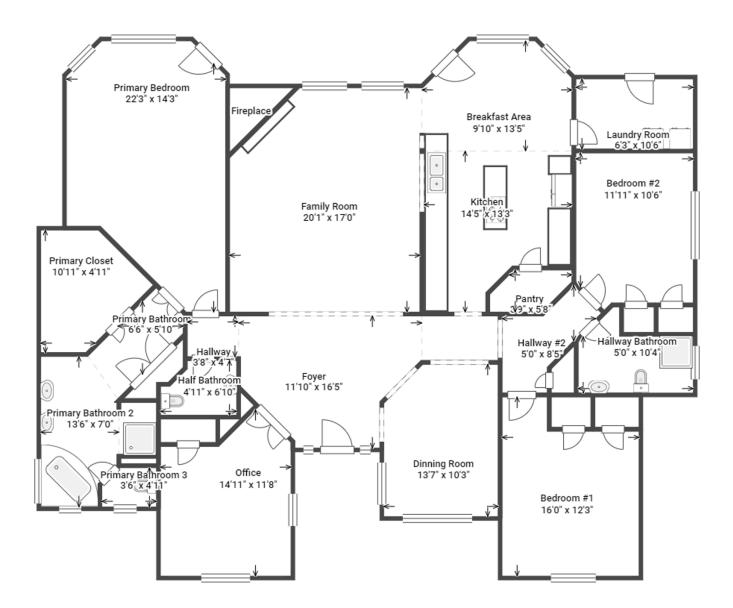

## 58 Brookfield Circle Magnolia TX 77355: 1st floor

Disclaimer: the floor plan is for illustrative purposes only. The measurements contained therein are an approximation and may not be exact. While we do not doubt the floor plan's accuracy to within +/- 5%, we make no guarantee or representation and grant no warranty, express or implied, regarding the floor plan or its accuracy or completeness.

You or your advisors must conduct an independent investigation of the property to confirm the accuracy and completeness of the floor plan and to determine if the property is suitable for your space requirements.