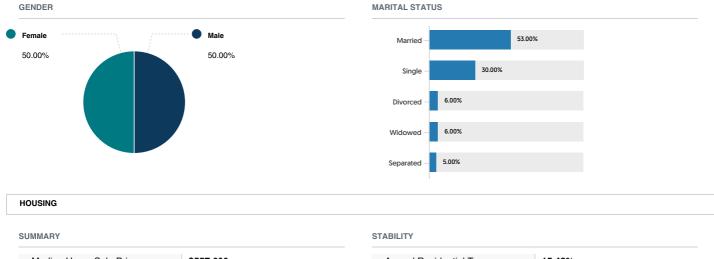

# 13923 Saint Marys Ln, Houston, TX 77079-3330, Harris County APN: 097-032-000-0004 CLIP: 8780037428

| Number of Households   | 13,372 |
|------------------------|--------|
| Household Size (ppl)   | 3      |
| Households w/ Children | 9,627  |