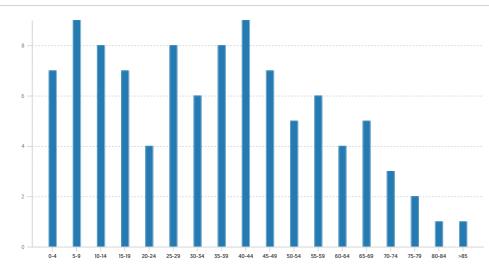

## AGE

| Median Home Sale Price | \$557,900 |
|------------------------|-----------|
| Median Year Built      | 1978      |

Annual Residential Turnover

r 15.42%

Neighborhood Profile Courtesy of Angelina Keck, Angelina Keck Properties, Houston Association of REALTORS