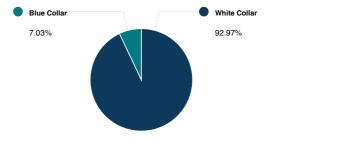

WORKFORCE

The data within this report is compiled by CoreLogic from public and private sources. If desired, the accuracy of the data contained herein can be independently verified by the recipient of this report with the applicable county or municipality.