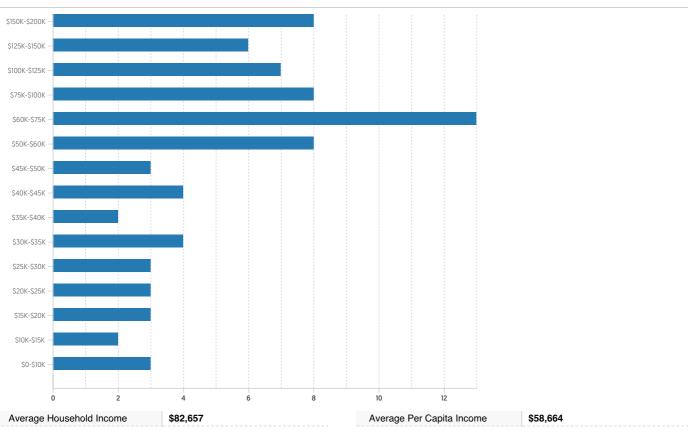

data contained herein can be independently verified by the recipient of this report with the applicable county or municipality.

OCCUPANCY



#### FAIR MARKET RENTS (COUNTY)



## QUALITY OF LIFE

## WORKERS BY INDUSTRY

| Agricultural, Forestry, Fishing     | 1,101 |
|-------------------------------------|-------|
| Mining                              |       |
| Construction                        | 963   |
| Manufacturing                       | 1,404 |
| Transportation and Communicati ons  | 979   |
| Wholesale Trade                     | 594   |
| Retail Trade                        | 1,280 |
| Finance, Insurance and Real Est ate | 1,842 |
| Services                            | 5,339 |
| Public Administration               | 216   |
| Unclassified                        |       |





WORKFORCE



The data within this report is compiled by CoreLogic from public and private sources. If desired, the accuracy of the data contained herein can be independently verified by the recipient of this report with the applicable county or municipality.

COMMUTE METHOD



#### WEATHER

| January High Temp (avg °F)    | 62.4  |
|-------------------------------|-------|
| January Low Temp (avg °F)     | 42.3  |
| July High Temp (avg °F)       | 93    |
| July Low Temp (avg °F)        | 74.2  |
| Annual Precipitation (inches) | 49.48 |

## EDUCATION

EDUCATIONAL CLIMATE INDEX (1)



#### HIGHEST LEVEL ATTAINED

| Less than 9th grade  | 470    |
|----------------------|--------|
| Some High School     | 1,604  |
| High School Graduate | 1,385  |
| Some College         | 3,387  |
| Assoc