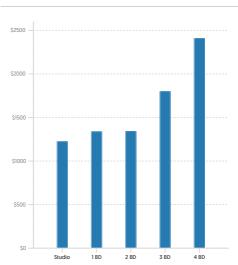

s Ln, Houston, TX 77079-3330, Harris County APN: 097-032-000-0004 CLIP: 8780037428



| Number of Households   | 13,372 |
|------------------------|--------|
| Household Size (ppl)   | 3      |
| Households w/ Children | 9,627  |

## AGE





| Median Home Sale Price | \$557,900 |
|------------------------|-----------|
| Median Year Built      | 1978      |

Annual Residential Turnover

r 15.42%

Neighborhood Profile Courtesy of Angelina Keck, Angelina Keck Properties, Houston Association of REALTORS

The data within this report is compiled by CoreLogic from public and private sources. If desired, the accuracy of the data contained herein can be independently verified by the recipient of this report with the applicable county or municipality.

OCCUPANCY



#### FAIR MARKET RENTS (COUNTY)



## QUALITY OF LIFE

## WORKERS BY INDUSTRY

| Agricultural, Forestry, Fishing     | 1,101 |
|-------------------------------------|-------|
| Mining                              |       |
| Construction                        | 963   |
| Manufacturing                       | 1,404 |
| Transportation and Communicati ons  | 979   |
| Wholesale Trade                     | 594   |
| Retail Trade                        | 1,280 |
| Finance, Insurance and Real Est ate | 1,842 |
| Services                            | 5,339 |
| Public Administration               | 216   |
| Unclassified                        |       |





WORKFORCE



The data within this report is compiled by CoreLogic from public and private sources. If desired, the accuracy of the data contained herein can be independently