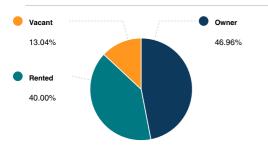

# 13923 Saint Marys Ln, Houston, TX 77079-3330, Harris County APN: 097-032-000-0004 CLIP: 8780037428



| Number of Households   | 13,372 |
|------------------------|--------|
| Household Size (ppl)   | 3      |
| Households w/ Children | 9,627  |

## AGE





| Median Home Sale Price | \$557,900 |
|------------------------|-----------|
| Median Year Built      | 1978      |

Annual Residential Turnover

r 15.42%

Neighborhood Profile Courtesy of Angelina Keck, Angelina Keck Properties, Houston Association of REALTORS

The data within this report is compiled by CoreLogic from public and private sources. If desired, the accuracy of the data contained herein can be independently verified by the recipient of this report with the applicable county or municipality.

OCCUPANCY



#### FAIR MARKET RENTS (COUNTY)



## QUALITY OF LIFE

## WORKERS BY INDUSTRY

| Agricultural, Forestry, Fishing     | 1,101 |
|-------------------------------------|-------|
| Mining                              |       |
| Construction                        | 963   |
| Manufacturing                       | 1,404 |
| Transportation and Communicati ons  | 979   |
| Wholesale Trade                     | 594   |
| Retail Trade                        | 1,280 |
| Finance, Insurance and Real Est ate | 1,842 |
| Services                            | 5,339 |
| Public Administration               | 216   |
| Unclassified                        |       |





WORKFORCE



The data within this report is compiled by CoreLogic from public and private sources. If desired, the accuracy of the data co