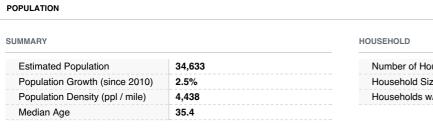

# 13923 Saint Marys Ln, Houston, TX 77079-3330, Harris County APN: 097-032-000-0004 CLIP: 8780037428

| Number of Households   | 13,372 |
|------------------------|--------|
| Household Size (ppl)   | 3      |
| Households w/ Children | 9,627  |