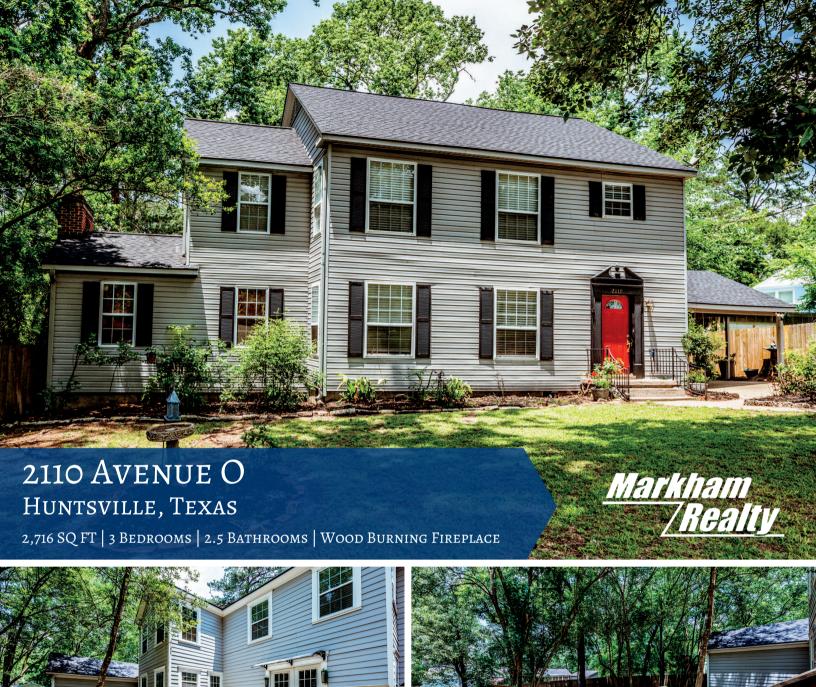

## 2110 AVENUE O

Within the heart of Huntsville, lies what many locals love to call, 'The Avenues', one of the most sought after neighborhoods, that has never lost its character. Wooded, and filled with vintage properties, 2110 Ave 0 is one of the street's most stately homes... classy, well manicured, and tucked away under the mature hardwoods and crepe myrtles. Indoors, you'll find all of the antiqued style design within its solid construction. It has both formal and informal living areas, and will quite possibly make your guests slightly envious while being entertained. Stepping out the back, you'll find a pretty deck area, built for relaxation or even placing gorgeous potted plants/flowers. It's very shaded, with several of the largest crepe myrtle trees around. This entire place is simply captivating, and will convince you to make Huntsville, TX your permanent home.