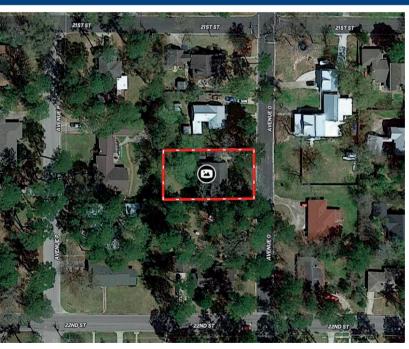

## 2110 AVENUE O

Directions: I-45 North to exit 116, and stay on the feeder road to the Hwy 30 intersection and turn right, which is also called 11th Street. Follow to the light at the Normal Park intersection and turn right. Follow Normal Park to 19th Street and turn left. Follow to the 4-way stop, for Avenue O, and then turn right onto Avenue O, and then the home will be a couple blocks down on the right with a sign in the yard.