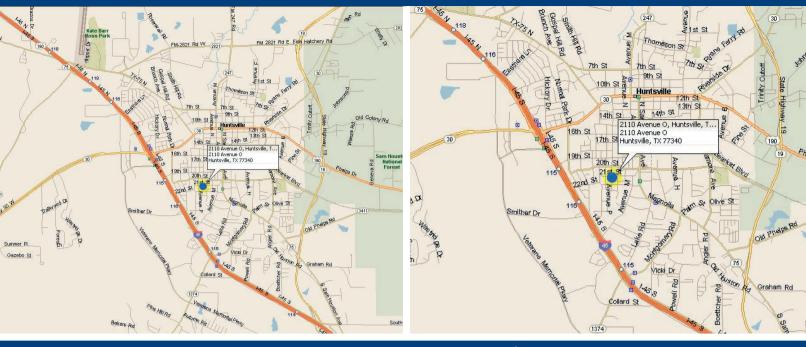

## 2110 AVENUE O

Directions: I-45 North to exit 116, and stay on the feeder road to the Hwy 30 intersection and turn right, which is also called 11th Street. Follow to the light at the Normal Park intersection and turn right. Follow Normal Park to 19th Street and turn left. Follow to the 4-way stop, for Avenue O, and then turn right onto Avenue O, and then the home will be a couple blocks down on the right with a sign in the yard.