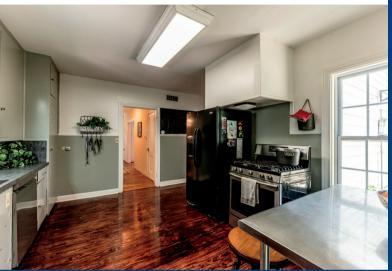

## 2110 AVENUE O

Within the heart of Huntsville, lies what many locals love to call, 'The Avenues', one of the most sought after neighborhoods, that has never lost its character. Wooded, and filled with vintage properties, 2110 Ave 0 is one of the street's most stately homes... classy, well manicured, and tucked away under the mature hardwoods and crepe myrtles. Indoors, you'll find all of the antiqued style design within its solid construction. It has both formal and informal living areas, and will quite possibly make your guests slightly envious while being entertained. Stepping out the back, you'll find a pretty deck area, built for relaxation or even placing gorgeous potted plants/flowers. It's very shaded, with several of the largest crepe myrtle trees around. This entire place is simply captivating, and will convince you to make Huntsville, TX your permanent home.