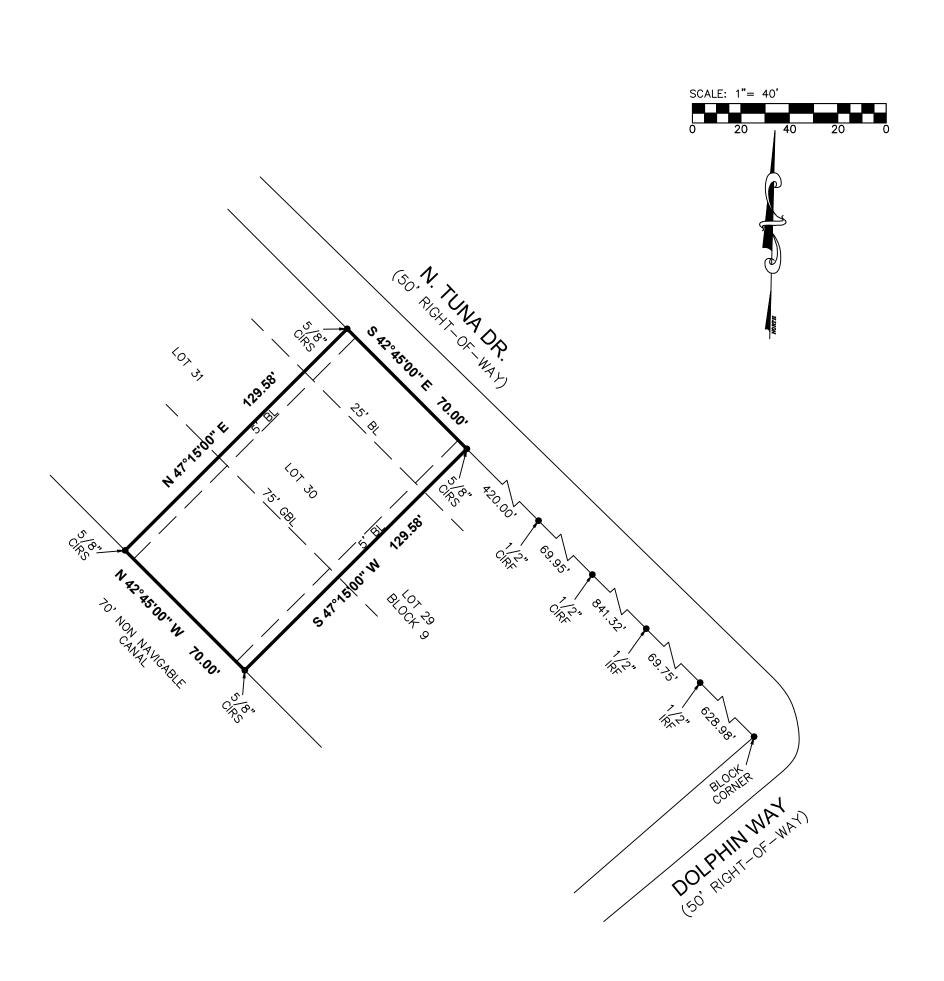

- NOTES:

  1. THE BEARINGS SHOWN HEREON ARE BASED ON THE MAP OR PLAT OF SINGING SAND SUBDIVISION, SECTION 2, RECORDED IN VOLUME 254-A, PAGE 88, MAP RECORDS, GALVESTON COUNTY, TEXAS.

  2. SURVEYOR DID NOT ABSTRACT PROPERTY. SURVEY BASED ON LEGAL DESCRIPTIONS SUPPLIED BY TITLE COMPANY. EASEMENTS, BUILDING LINES, ETC., SHOWN ARE AS IDENTIFIED BY GF NO. CB2078012 OF SOUTH LAND TITLE.

## **LEGEND:**

GBL — GARAGE BUILDING LINE BL — BUILDING LINE IRF — IRON ROD FOUND CIRF — CAPPED IRON ROD FOUND CIRS — CAPPED IRON ROD SET F.I.R.M. - FLOOD INSURANCE RATE MAP

PROPERTY LIES WITHIN FLOOD ZONE 'VE', ACCORDING TO F.I.R.M. NO. 48167C0327G, DATED AUG. 15, 2019, BY GRAPHIC PLOTTING ONLY, WELLS LAND SURVEY DOES NOT ASSUME RESPONSIBILITY FOR EXACT DETERMINATION. BEFORE ANY DEVELOPMENT PLANNING, DESIGN, OR CONSTRUCTION IS STARTED, THE COMMUNITY, CITY, AND COUNTY IN WHICH SUBJECT TRACT EXISTS SHOULD BE CONTACTED, SAID ENTITIES MAY IMPOSE GREATER FLOOD PLAIN AND FLOODWAY RESTRICTIONS THAN SHOWN BY THE F.I.R.M. THAT MAY AFFECT DEVELOPMENT.

## SURVEY OF

LOT THIRTY (30), IN BLOCK NINE (9), OF SINGING SANDS SUBDIVISION NO. 2, A SUBDIVISION IN GALVESTON COUNTY, TEXAS, ACCORDING TO THE MAP OR PLAT THEREOF RECORDED IN VOLUME 254-A, PAGE 88 AND TRANSFERRED TO PLAT RECORD 8, MAP NO. 59, BOTH OF THE MAP RECORDS OF GALVESTON COUNTY,

BUYER: ADDRESS: 0 N. TUNA DR. CRYSTAL BEACH, TX 77650 CHRISTIE WILLIAMS TBPLS LICENSE # 10193901 712 F.M. 562 ANAHUAC, TX 77514 LAND SURVEY (409) 267-3002

 $_{ t Copyright 2020}$  www.wellslandsurvey.comJOB NO: 567-20 DATE: 09-04-20