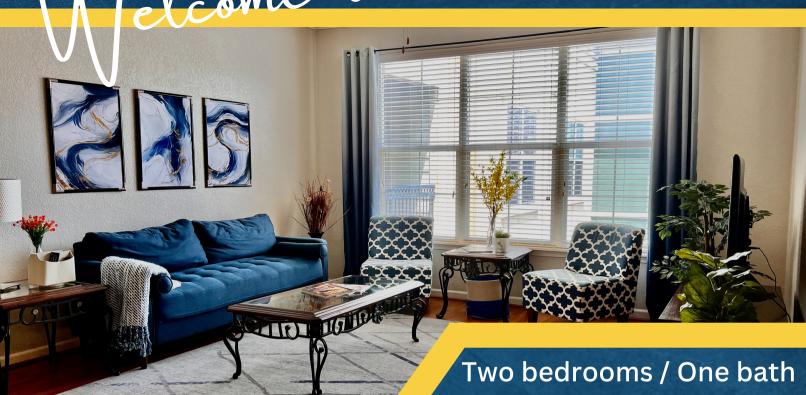

## **HOME FEATURES**

New upgraded LED lighting fixtures Color-selectable flush lighting

New kitchen pull-out faucet & bathroom sink faucets

1232 sq ft

After a long day of work/studying, you deserve to return to a relaxing home. This open concept condo has excellent amenities in a prime location.