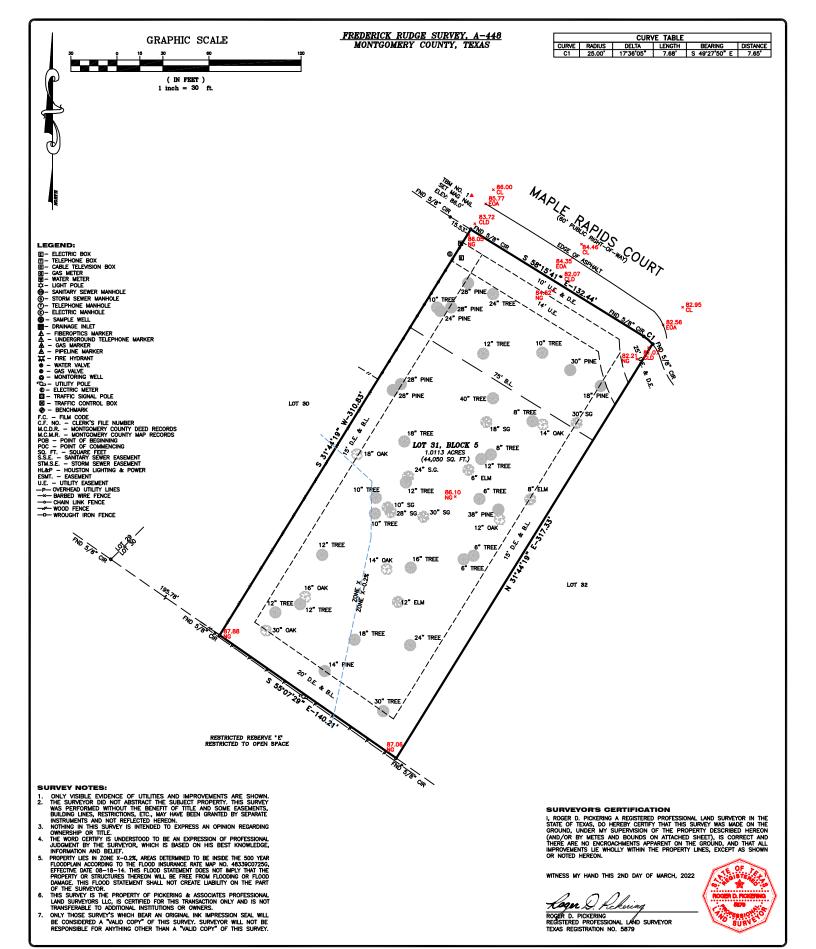

MICAH FLOYD AND COURTNEY FLOYD

4314 MAPLE RAPIDS COURT SPRING, TEXAS 77386

## BOUNDARY AND IMPROVEMENT SURVEY

LOT 31, BLOCK 5, OF BENDERS LANDING ESTATES, SECTION 1, A SUBDIVISION IN MONTGOMERY COUNTY, TEXAS, ACCORDING TO THE MAP OR PLAT THEREOF RECORDED IN CABINET X, SHEET 157 OF THE MAP RECORDS OF MONTGOMERY COUNTY, TEXAS.

## PICKERING & ASSOCIATES PROFESSIONAL LAND SURVEYORS, LLC

Firm Registration No. 10165200 7702 Pin Oak Street Montgomery, Texas 77316 Phone: (936) 447-4703 Mobile: (281) 804-0785 rpickering@hotmail.com