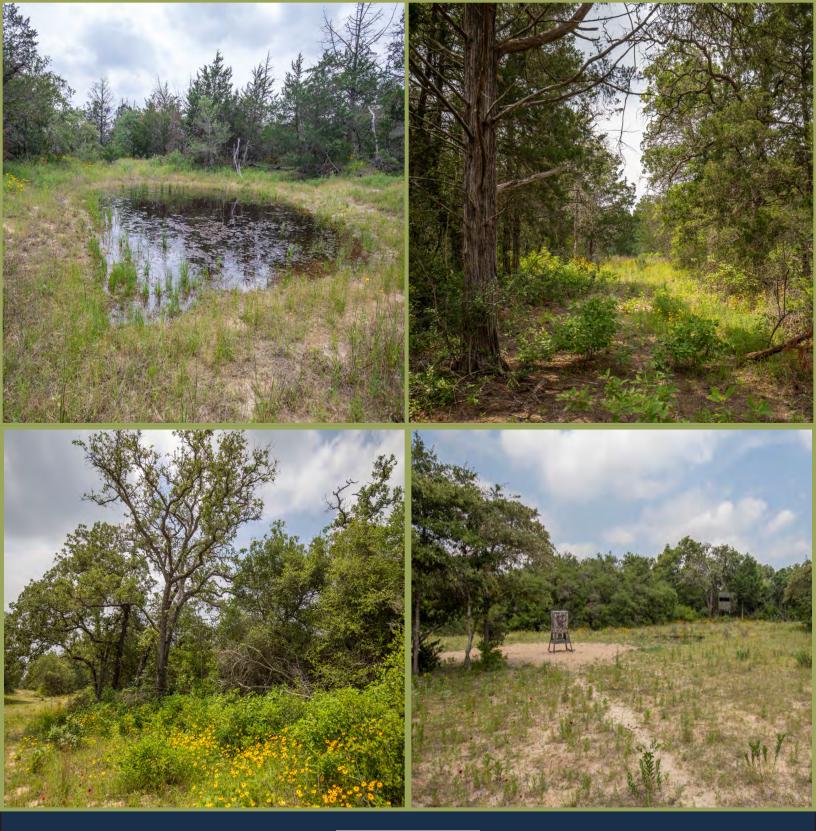

This property is in the sand hills of Caldwell County, which is known for deep sandy soils, great topography with big views, and lots of Post Oaks and Pines. The land is about 90% oak woodland and 10% native pasture. This closed canopy woodland has hundreds of Post Oaks, Pines, and Blackjack Oaks and provides excellent cover for whitetail deer and hogs. There is over 80' elevation change across the property. This rolling topography provides multiple high points with scenic long-range views. Multiple creek drainages traverse the tract, including the headwaters of Big Sandy Branch. Two small ponds are located on the southern portion of the property, which serve as a crucial water source for the local wildlife.

### WILDLIFE

WATER