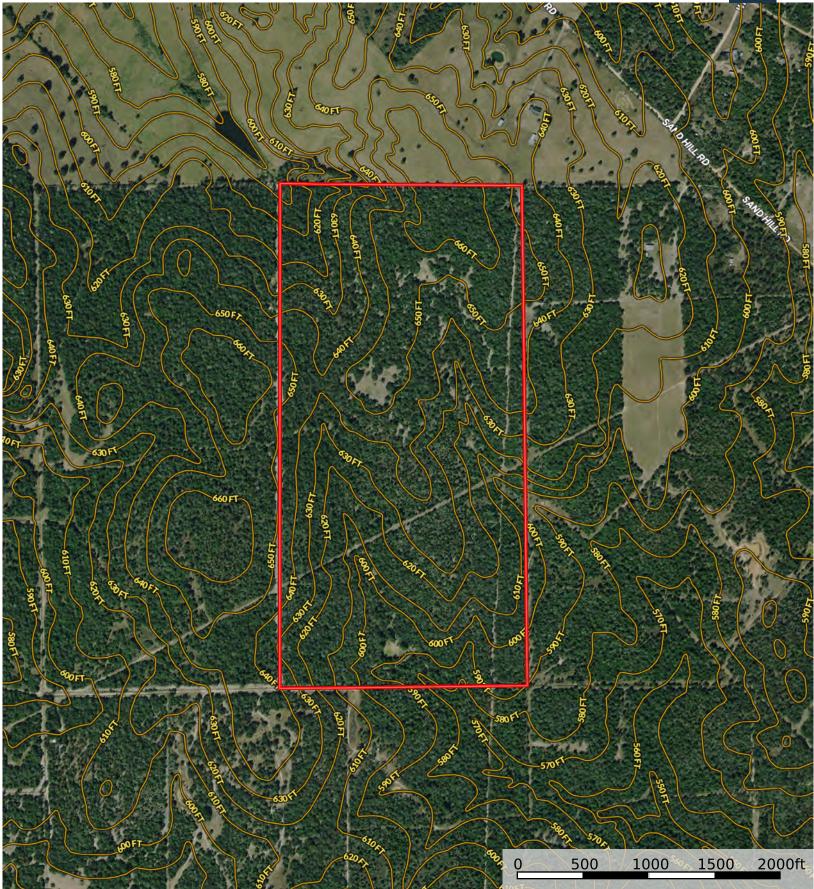

This property is in the sand hills of Caldwell County, which is known for deep sandy soils, great topography with big views, and lots of Post Oaks and Pines. The land is about 90% oak woodland and 10% native pasture. This closed canopy woodland has hundreds of Post Oaks, Pines, and Blackjack Oaks and provides excellent cover for whitetail deer and hogs. There is over 80' elevation change across the property. This rolling topography provides multiple high points with scenic long-range views. Multiple creek drainages traverse the tract, including the headwaters of Big Sandy Branch. Two small ponds are located on the southern portion of the property, which serve as a crucial water source for the local wildlife.

### TBD Altamira Ln, Dale, TX 78616

Caldwell County, Texas, 160 AC +/-

The information contained herein was obtained from sources deemed to be reliable. Land id<sup>TM</sup> Services makes no warranties or guarantees as to the completeness or accuracy thereof.