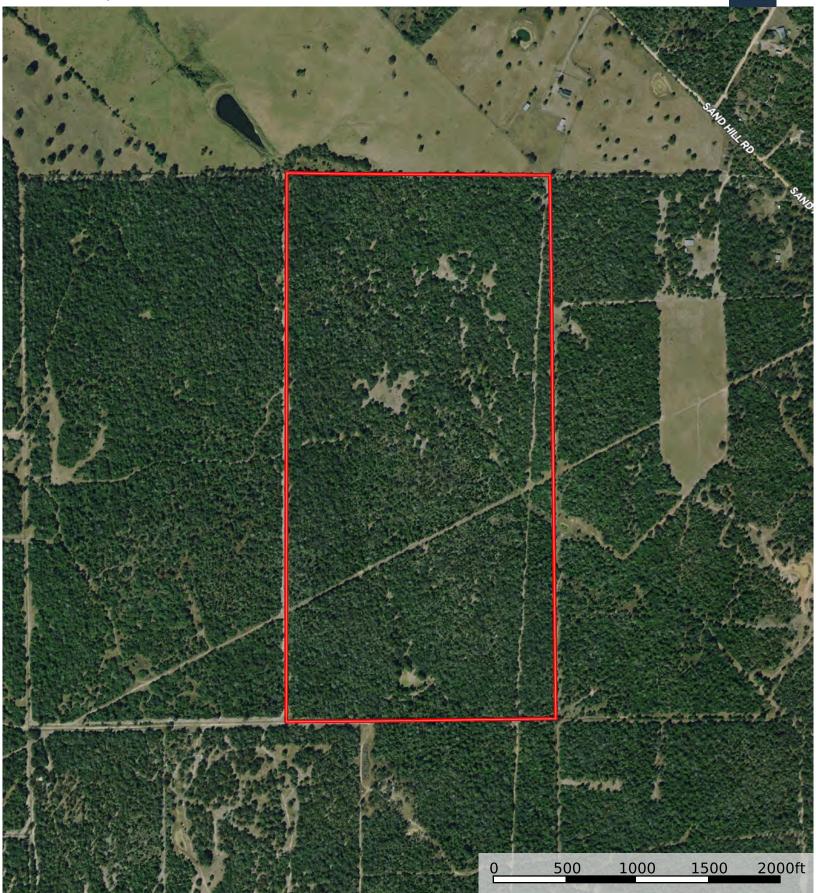

# **PROPERTY DESCRIPTION**

A secluded recreational/hunting property located in the sand hills of Caldwell County near the community of McMahan. This 160-acre tract is heavily wooded with rolling topography with multiple high points and long-range views. The deep sandy soils make it easy to clear, giving the new owner a blank canvas to create their own paradise less than an hour from Austin, 1.5 hours from San Antonio, and 2.5 hours from Houston.

This property is in the sand hills of Caldwell County, which is known for deep sandy soils, great topography with big views, and lots of Post Oaks and Pines. The land is about 90% oak woodland and 10% native pasture. This closed canopy woodland has hundreds of Post Oaks, Pines, and Blackjack Oaks and provides excellent cover for whitetail deer and hogs. There is over 80' elevation change across the property. This rolling topography provides multiple high points with scenic long-range views. Multiple creek drainages traverse the tract, including the headwaters of Big Sandy Branch. Two small ponds are located on the southern portion of the property, which serve as a crucial water source for the local wildlife.

#### **TBD Altamira Ln, Dale, TX 78616** Caldwell County, Texas, 160 AC +/-

The information contained herein was obtained from sources deemed to be reliable. Land id<sup>TM</sup> Services makes no warranties or guarantees as to the completeness or accuracy thereof.