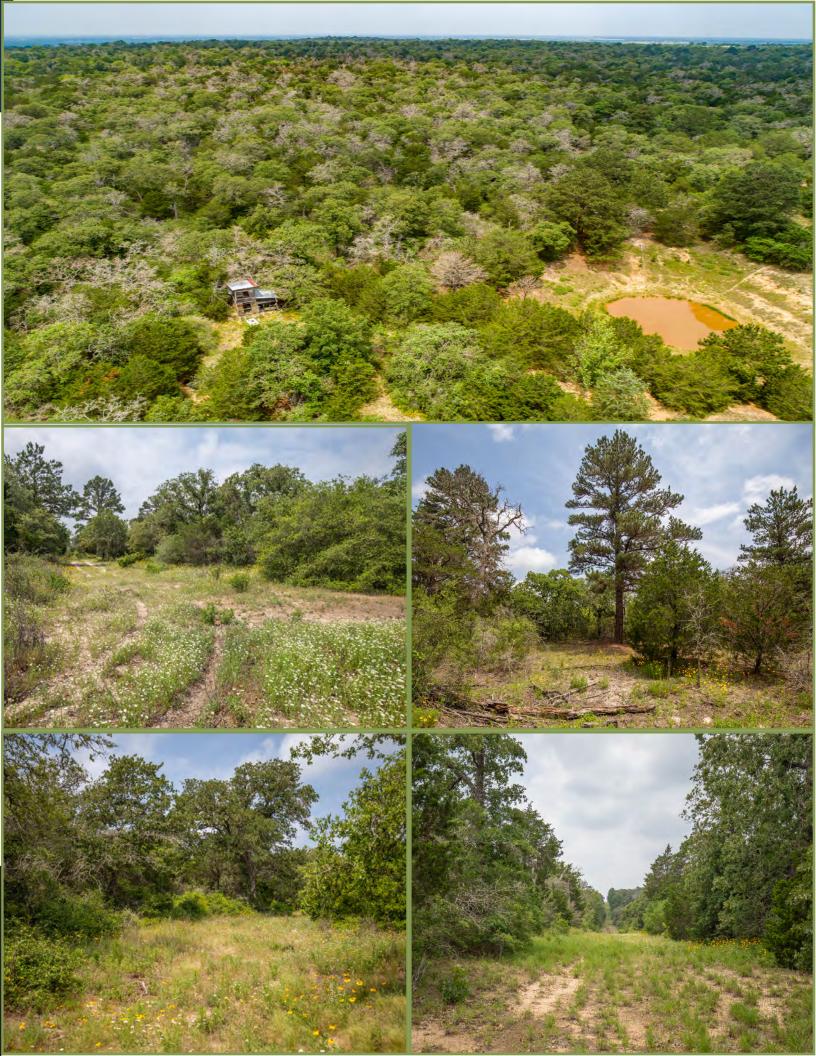

This property is in the sand hills of Caldwell County, which is known for deep sandy soils, great topography with big views, and lots of Post Oaks and Pines. The land is about 90% oak woodland and 10% native pasture. This closed canopy woodland has hundreds of Post Oaks, Pines, and Blackjack Oaks and provides excellent cover for whitetail deer and hogs. There is over 80' elevation change across the property. This rolling topography provides multiple high points with scenic long-range views. Multiple creek drainages traverse the tract, including the headwaters of Big Sandy Branch. Two small ponds are located on the southern portion of the property, which serve as a crucial water source for the local wildlife.