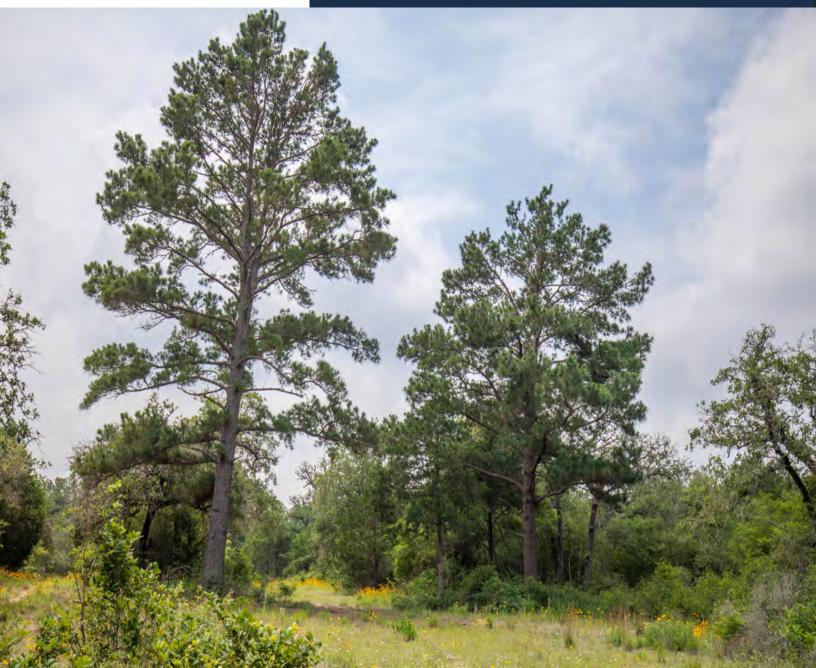

# **PROPERTY DESCRIPTION**

A secluded recreational/hunting property located in the sand hills of Caldwell County near the community of McMahan. This 160-acre tract is heavily wooded with rolling topography with multiple high points and long-range views. The deep sandy soils make it easy to clear, giving the new owner a blank canvas to create their own paradise less than an hour from Austin, 1.5 hours from San Antonio, and 2.5 hours from Houston.

This property is in the sand hills of Caldwell County, which is known for deep sandy soils, great topography with big views, and lots of Post Oaks and Pines. The land is about 90% oak woodland and 10% native pasture. This closed canopy woodland has hundreds of Post Oaks, Pines, and Blackjack Oaks and provides excellent cover for whitetail deer and hogs. There is over 80' elevation change across the property. This rolling topography provides multiple high points with scenic long-range views. Multiple creek drainages traverse the tract, including the headwaters of Big Sandy Branch. Two small ponds are located on the southern portion of the property, which serve as a crucial water source for the local wildlife.