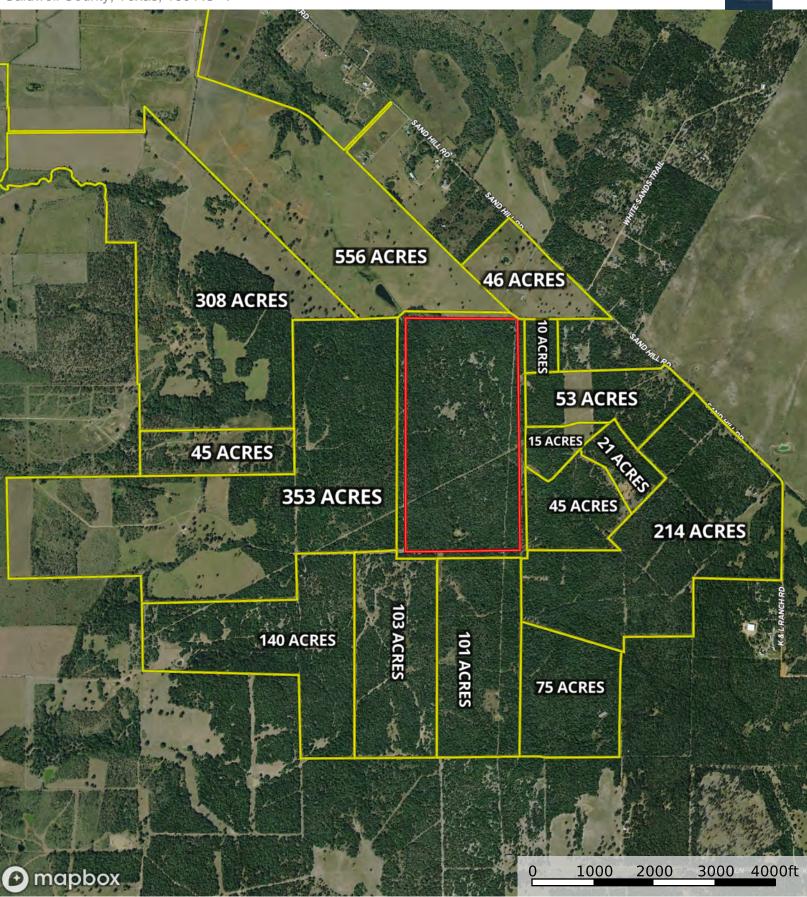

#### TBD Altamira Ln, Dale, TX 78616

Caldwell County, Texas, 160 AC +/-

**TBD Altamira Ln, Dale, TX 78616** Caldwell County, Texas, 160 AC +/-

🛅 Boundary 1 🚺 Boundary