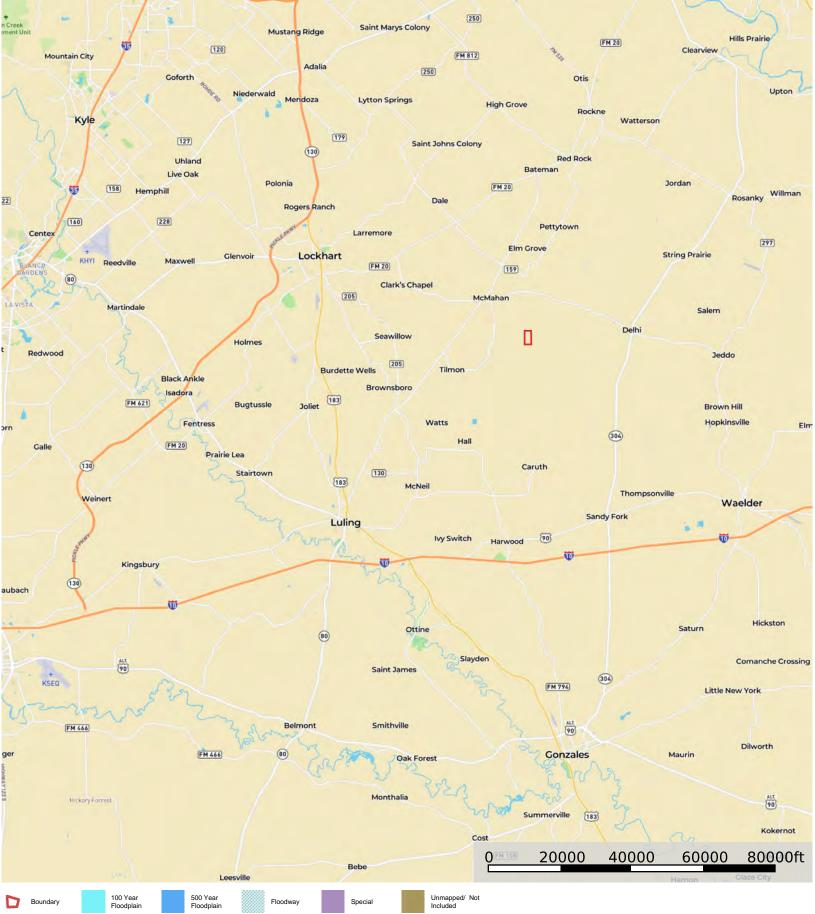

### LOCATION

Caldwell County

15 miles to Lockhart, 18 miles to Luling, 28 miles to Bastrop, 48 miles to Austin, 75 miles to San Antonio, 148 miles to Houston, and 40 miles to Austin Bergstrom International Airport.

## DIRECTIONS

From Luling take Hwy 183 North to FM 86 turn right and go 13.3 miles, then right onto FM 713, go 1.2 miles, then right on Sand Hill Rd, go 2.6 miles to Altamira Ln, entrance on the right.

From Lockhart head south on HWY 183 to FM 20, turn left and go 4.2 miles, then right on FM 713 E, go 7.2 miles, then right on Sand Hill Rd, go 2.6 miles to Altamira Ln, entrance on the right.

The material contained in this document is based in part upon information furnished to Grand Land Realty, LLC. by sources deemed be accurate in all material respects, but no conduct their own investigation and analysis

of the information described herein.

Dockne Watterson [123] 122] Saint Johns Colony (198) Bed Bock Unland Bateman the Oak Polonia Jordan. -----Posenky Wilm er phill Denier Pogers Ranch [226] Fratylown. Lamemore 277. Elm Grove Mapwell Ole woir String Proide Lockhart [ER 30] 1085 Clark's Chapel [215] McMahan Salem

Delhi Seguillow Holmes Jeddo Burdette Wells Timen Disc. Ankle Brownsborg badore John and ΣT) Rugtussie Drown Hill. Watts Hopkinssi le 🗧 🗍 Finish range (514) Hall (TH 30) Frairie Lee. Caruth Stairtown. 13.1 500 MeNeil Thompsonville Waelder Sandy Fork Luling hy Switch Harwood 🛞  $\overline{\Psi}$ 19