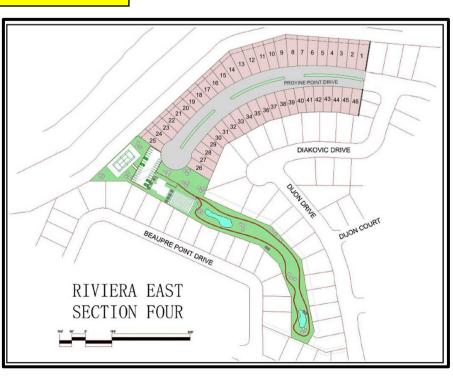

### **Home Builder Ideal Tract**

46 Home lot in +/- 6/Ac ready for development, last section for Riviera East Wood Forest and Normandy.

Additional 2.24/Ac available for investment opportunity to develop as a club house, and recreational amenities to be used with all Riviera East community on a membership bases.

46 Lot +/- 5,000 SF. Avg. Lot: (45'x110') (Estimated Lot Market Value of \$45,000 up to \$55,000/each)

**Sales Price** 

\$ 475,000

Great Location, I-10 E/Normandy
0 Province Point Drive
Riviera East Sec. 4