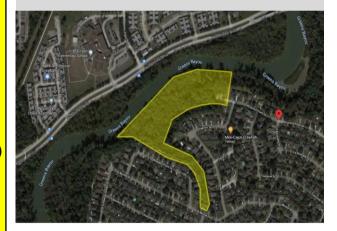

### **Home Builder Ideal Tract**

46 Home lot in +/- 6/Ac ready for development, last section for Riviera East Wood Forest and Normandy.

Additional 2.24/Ac available for investment opportunity to develop as a club house, and recreational amenities to be used with all Riviera East community on a membership bases.

46 Lot +/- 5,000 SF. Avg. Lot: (45'x110') (Estimated Lot Market Value of \$45,000 up to \$55,000/each)

**Sales Price** 

\$ 475,000

Great Location, I-10 E/Normandy
0 Province Point Drive
Riviera East Sec. 4