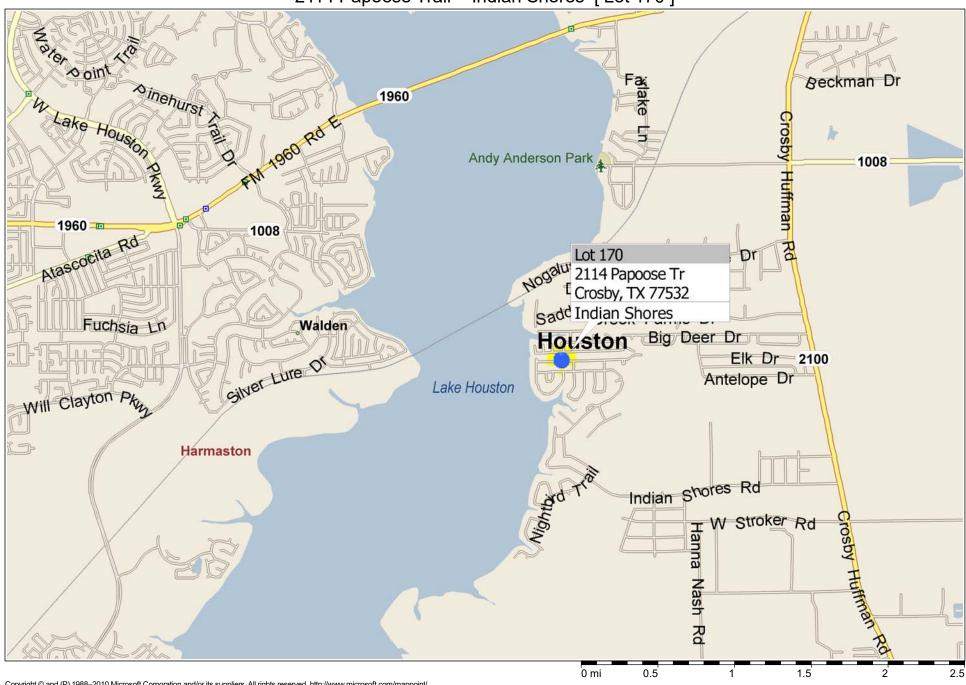

2114 Papoose Trail ~ Indian Shores [Lot 170]

Copyright © and (P) 1988–2010 Microsoft Corporation and/or its suppliers. All rights reserved. http://www.microsoft.com/mappoint/
Certain mapping and direction data © 2010 NAVTEQ. All rights reserved. The Data for areas of Canada includes information taken with permission from Canadian authorities, including: © Her Majesty the Queen in Right of Canada, © Queen's Printer for Ontario. NAVTEQ and NAVTEQ ON BOARD are trademarks of NAVTEQ. © 2010 Tele Atlas North America, inc. All rights reserved. Tele Atlas and Tele Atlas North America are trademarks of Tele Atlas, Inc. © 2010 by Applied Geographic Systems. All rights reserved.