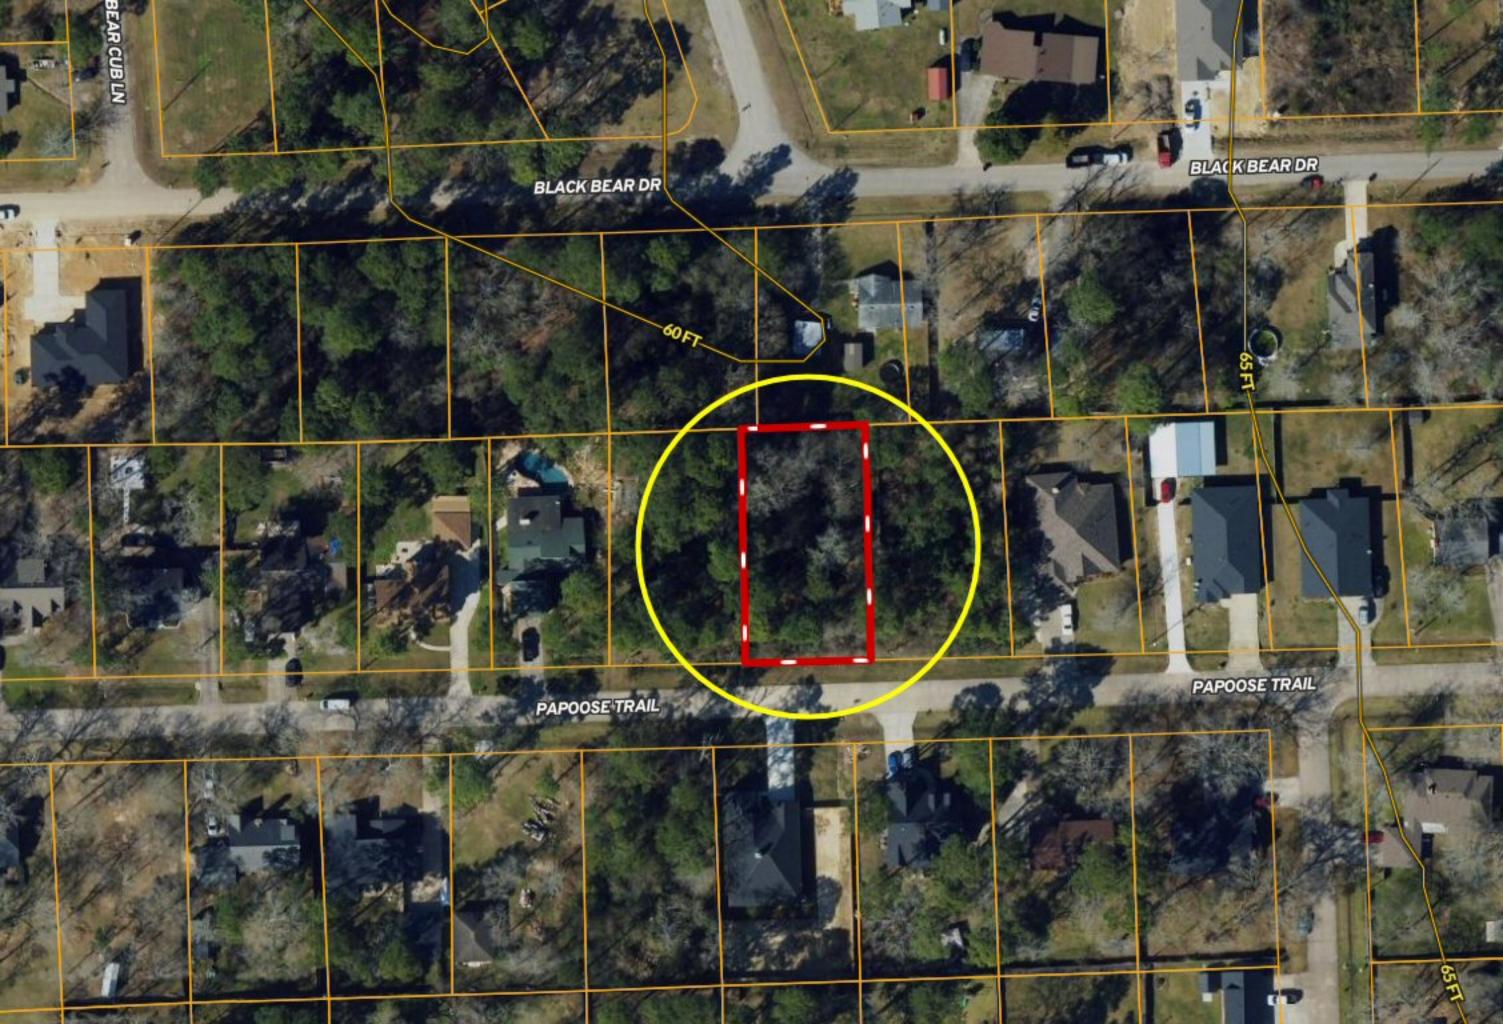

2114 Papoose Trail ~ Indian Shores [Lot 170]

Copyright © and (P) 1988–2010 Microsoft Corporation and/or its suppliers. All rights reserved. http://www.microsoft.com/mappoint/
Certain mapping and direction data © 2010 NAVTEQ. All rights reserved. The Data for areas of Canada includes information taken with permission from Canadian authorities, including: © Her Majesty the Queen in Right of Canada, © Queen's Printer for Ontario. NAVTEQ and NAVTEQ ON BOARD are trademarks of NAVTEQ. © 2010 Tele Atlas North America, inc. All rights reserved. Tele Atlas and Tele Atlas North America are trademarks of Tele Atlas, Inc. © 2010 by Applied Geographic Systems. All rights reserved.