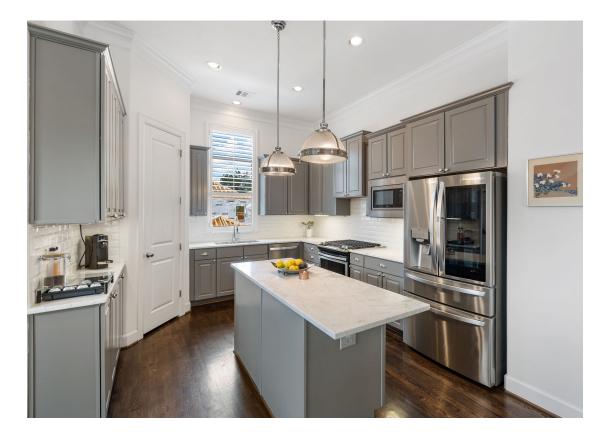

## **Modern Comfort in the Heights**

Offering luxury & comfort in the heart of the Heights, while boasting a range of incredible features, this spacious abode showcases an ideal floor plan with 3 bedrooms & 3.5 bathrooms, ensuring ample space for all. Upon entry through a private front gate beyond the beautifully designed landscaping, you'll immediately be impressed by elegant wood floors and high ceilings, accentuating the expansive nature of this home's remarkable interiors. The owner's retreat rivals a 5-star getaway & the ideal kitchen features stainless steel appliances, sleek marble countertops, under cabinet lighting, & a walk-in pantry for all of your culinary essentials. The tranquil backyard is a perfect oasis for relaxing & entertaining, fully turfed & complete with a deck. Explore & indulge in the local culinary delights & outdoor activities at your leisure, with exceptional access to a vibrant neighborhood within walking distance of several popular restaurants, bars & parks. Experience the epitome of modern living in this perfect home & prepare to fall in love.