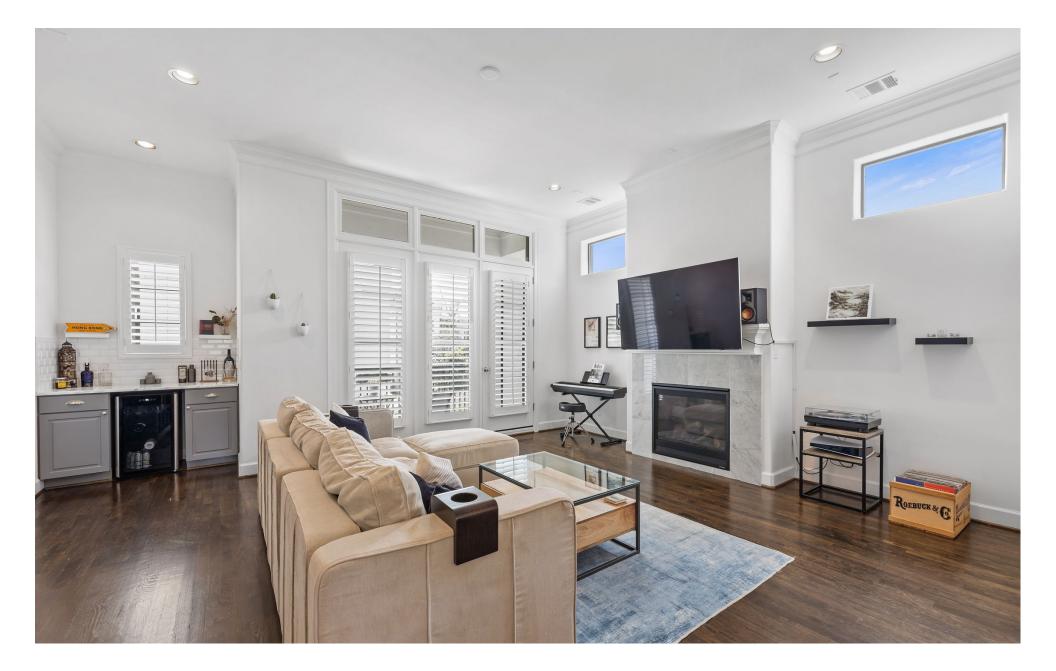

## **Modern Comfort in the Heights**

Offering luxury & comfort in the heart of the Heights, while boasting a range of incredible features, this spacious abode showcases an ideal floor plan with 3 bedrooms & 3.5 bathrooms, ensuring ample space for all. Upon entry through a private front gate beyond the beautifully designed landscaping, you'll immediately be impressed by elegant wood floors and high ceilings, accentuating the expansive nature of this home's remarkable interiors. The owner's retreat rivals a 5-star getaway & the ideal kitchen features stainless steel appliances, sleek marble countertops, under cabinet lighting, & a walk-in pantry for all of your culinary essentials. The tranquil backyard is a perfect oasis for relaxing & entertaining, fully turfed & complete with a deck. Explore & indulge in the local culinary delights & outdoor activities at your leisure, with exceptional access to a vibrant neighborhood within walking distance of several popular restaurants, bars & parks. Experience the epitome of modern living in this perfect home & prepare to fall in love.