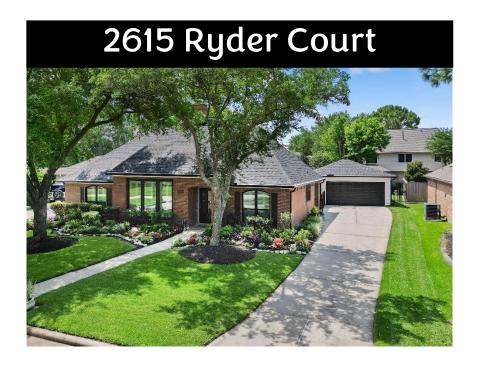

## Home Features/Updates

- Whole home back-up Briggs and Stratton
  generator 15KW
- Plantation Shutters
- Tankless water heater (Rinnai)
- New Furnace\* (2020)
- Interior and exterior paint (2020; 2022)
- New engineered hardwood floors (2020)
- New dishwasher (2020)
- New induction stovetop (2020)
- Updated modern light fixtures (2020)
- Kitchen recently remodeled (2020)
- Hunter Douglas shades / custom drapes (2020)
- New HVAC duct work throughout (2021)
- Recently extended back patio with landscape pavers & cedar fences (2021)
- Additional exterior patio outlets (2021)

- New 40-Yr roof w/ hi-def, algae resistant shingles\* (2022)
- Additional blown attic insulation (2022)
- New gutters entire house (2022)
- New vinyl energy efficient low-E hurricane rated windows\* (2022)
- Remodele