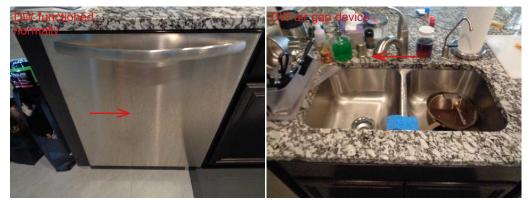

# V. APPLIANCES

- A. Dishwashers Comments: Frigidaire, Dishwasher appears to have proper air gap or high loop device to prevent cross contamination condition.
  - Dishwasher was turned on full normal cycle and appeared to function properly at the time of the inspection.