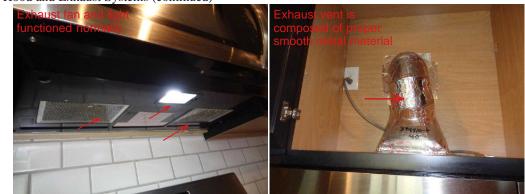

**B. Food Waste Disposers** - Comments: - In-Sinkerator, - Disposal was engaged and appeared to function properly at the time of the inspection.

- C. Range Hood and Exhaust Systems Comments: Frigidaire, Exhaust vent is composed of the proper smooth metal material to prevent grease build up.
  - Unit was engaged and appeared to function properly at the time of the inspection.
  - Exhaust fan and light functioned properly at the time of the inspection,
  - Filters need to be replaced/cleaned.

Client: Rosa and Lucas Garcia

Homesmith Home Inspections

Page 13 of 16

C. Range Hood and Exhaust Systems (continued)

**D. Ranges, Cooktops, and Ovens** - Comments: - Frigidaire, - Gas burner elements exhibited a clear blue flame.