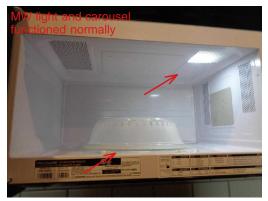

- Oven was tested at 350 degrees and had 0 degree variance at the time of the inspection.

- E. Microwave Ovens Comments: Frigidaire, Unit was engaged and appeared to function properly at the time of the inspection.
  - Carousel and light functioned properly at the time of the inspection.