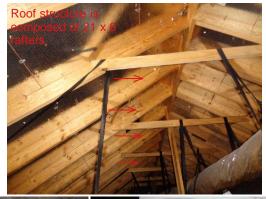

### D. Roof Structures and Attics

Viewed from: - Attic where safely accessible Approximate Average Depth of Insulation: - Loose fill material Comments: - 2 x 6 Rafter - Roof structure appears to be performing as originally designed and installed.