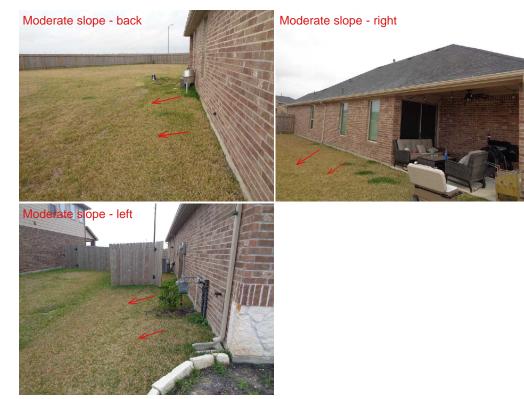

**B.** Grading and Drainage - Comments: - Moderate slope, - Slope grade is adequate relative to the foundation.

C. Roof Covering Materials Type of Roof Covering: - OSB board with radiant barrier Viewed from: - Ground level Comments: - 20 year - three tab asphalt shingles