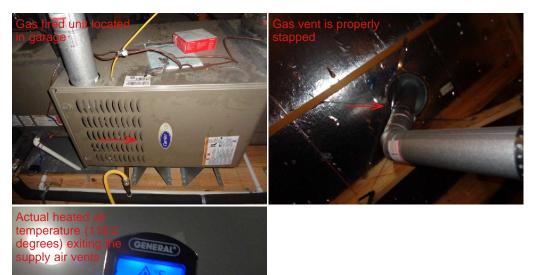

#### A. Heating Equipment

Type of Systems: - Forced air Energy Sources: - Natural gas Comments: - Carrier - The furnace is a gas fired device located in the attic.

- The furnace gas exhaust vent appears to be properly strapped.

- Heating system appeared to be functioning as designed. Heated air exiting the supply air vents was 118 degrees vs an ambient air temperature of 75 degrees produces a differential of 43 degrees which is acceptable per industry standards.