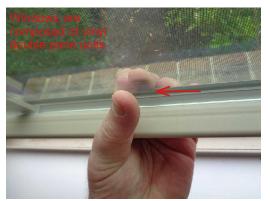

G. Doors (Interior and Exterior) - Comments: - Solid wood and hollow core, - Garage entry door had proper self - closing hinges.

- Patio sliding glass door "sticks" - needs adjustment/repair.

REI 7-5 (Revised 05/4/2015)