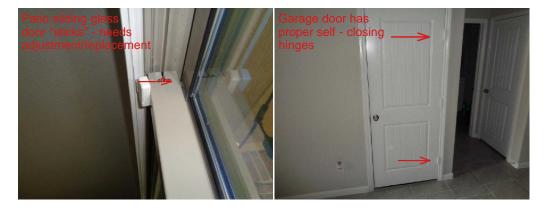

G. Doors (Interior and Exterior) - Comments: - Solid wood and hollow core, - Garage entry door had proper self - closing hinges.

- Patio sliding glass door "sticks" - needs adjustment/repair.

REI 7-5 (Revised 05/4/2015)