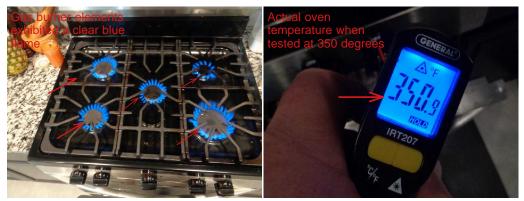

Client: Rosa and Lucas Garcia

Homesmith Home Inspections

Page 13 of 16

C. Range Hood and Exhaust Systems (continued)

**D. Ranges, Cooktops, and Ovens** - Comments: - Frigidaire, - Gas burner elements exhibited a clear blue flame.

- Oven was tested at 350 degrees and had 0 degree variance at the time of the inspection.

- E. Microwave Ovens Comments: Frigidaire, Unit was engaged and appeared to function properly at the time of the inspection.
  - Carousel and light functioned properly at the time of the inspection.