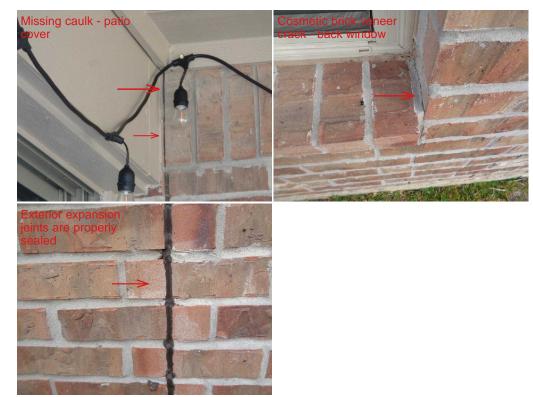

#### REI 7-5 (Revised 05/4/2015)

Client: Rosa and Lucas Garcia

| 1 inspected | i i i i i i i i i i i i i i i i i i i | 112 1100 11000110     | 2 200000                                    |                             |
|-------------|---------------------------------------|-----------------------|---------------------------------------------|-----------------------------|
| I NI NP D   |                                       |                       |                                             |                             |
| 8008 E. W   | alls (Interior and Ext                | terior) - Comments: - | Drywall/brick veneer and hardiplank siding, | - Exterior expansion joints |

appear to be properly sealed.

- Missing caulk exterior patio wall needs repair.
- Cosmetic brick veneer crack master bedroom window.

**F. Ceilings and Floors** - Comments: - Drywall/ceramic tile/carpet, - Floors and ceilings appear to be in good overall condition for a home of this age.