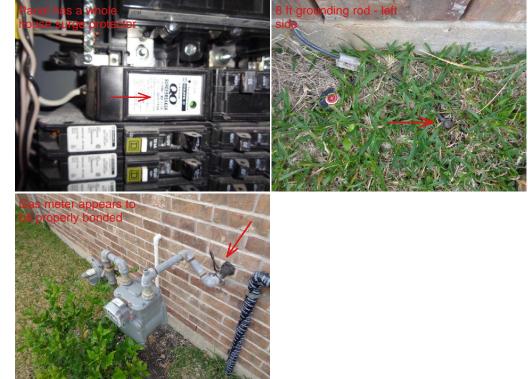

# **II. ELECTRICAL SYSTEMS**

A. Service Entrance and Panels - Comments: - Aluminum, - The panel is located in the garage.

- The panel has a 125 amp disconnect which is adequate for this size of house.
- The panel appears to have aluminum entry branches.
- The aluminum entry branches have anti oxidant compound which prohibits oxidation.
- The panel appears to have proper ARC fault type breakers.
- The panel has a whole house surge protector.
- The panel labels should be typed to prevent fading.
- The electrical system appears to be properly grounded via an 8 ft. grounding rod.
- The gas meter appeared to be properly bonded.