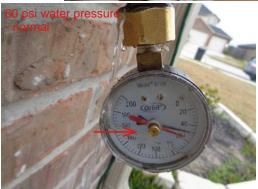

### A. Plumbing Supply, Distribution Systems and Fixtures

Location of water meter: - On right of way easement in front of the property. Location of main water supply valve: - Undetermined Static water pressure reading: - 40-80 psi (normal range) Comments: - PEX - Anti - siphon devices appear to have been installed on exterior hose bibs