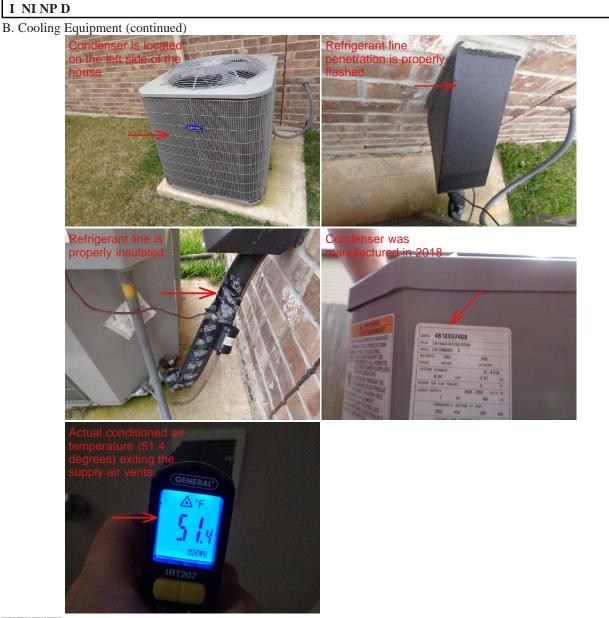

#### Type of Systems: - Central A/C

Comments: - Carrier - The condenser is located on the left side of the house.

- The exterior refrigerant line penetration is properly flashed/sealed.

- The exterior portion of the refrigerant line is properly insulated.

- A/C system appeared to be functioning as designed. Conditioned air exiting the supply air vents was 51 degrees vs an ambient air temperature of 75 degrees produces a differential of 24 degrees which is acceptable per industry standards.