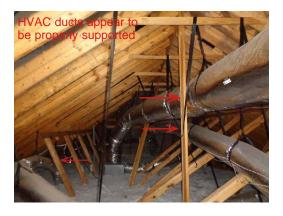

Client: Rosa and Lucas Garcia

Homesmith Home Inspections

Page 9 of 16

C. Duct Systems, Chases, and Vents - Comments: - Insulated flex, - HVAC ducts appear to be properly supported. No crimping conditions were observed.