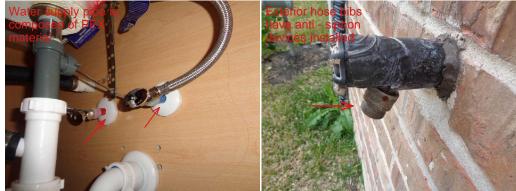

### A. Plumbing Supply, Distribution Systems and Fixtures

Location of water meter: - On right of way easement in front of the property. Location of main water supply valve: - Undetermined Static water pressure reading: - 40-80 psi (normal range) Comments: - PEX - Anti - siphon devices appear to have been installed on exterior hose bibs