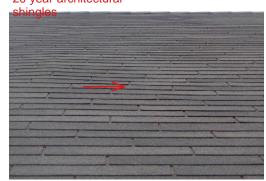

**B.** Grading and Drainage - Comments: - Moderate slope, - Slope grade is adequate relative to the foundation.

C. Roof Covering Materials Type of Roof Covering: - OSB board with radiant barrier Viewed from: - Ground level Comments: - 20 year - three tab asphalt shingles

#### 20 year architectural