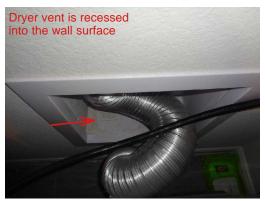

- The sensors appear to be properly aligned.

H. Dryer Exhaust Systems - Comments: - Metal flex, - Dryer vent assembly is recessed into the wall surface.

I. Other - Comments: - N/A

REI 7-5 (Revised 05/4/2015)