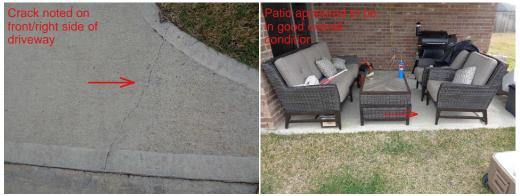

Client: Rosa and Lucas Garcia

Homesmith Home Inspections

H. Windows - Comments: - Vinyl double pane

- I. Stairways (Interior and Exterior) Comments: N/A
- J. Fireplaces and Chimneys Comments: N/A
- K. Porches, Balconies, Decks, and Carports Comments: Driveway, porch and patio surfaces appeared to be in good overall condition.

- Surface crack noted on front/right portion of driveway.

L. Other - Comments: - N/A

REI 7-5 (Revised 05/4/2015)

Client: Rosa and Lucas Garcia

Page 6 of 16

K. Porches, Balconies, Decks, and Carports - Driveway, porch and patio surfaces appeared to be in good overall condition.

- Surface crack noted on front/right portion of driveway.