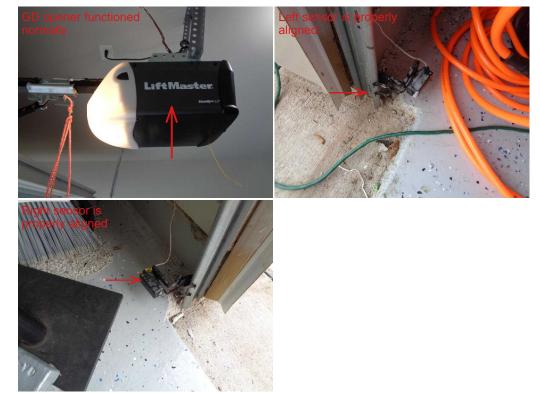

G. Garage Door Operators - Comments: - Lift Master, - The garage door opener was engaged and appeared to be functioning properly at the time of the inspection.

- The garage door reverse operating system was engaged and appeared to be functioning properly at the time of the inspection.

- The sensors appear to be properly aligned.

H. Dryer Exhaust Systems - Comments: - Metal flex, - Dryer vent assembly is recessed into the wall surface.

I. Other - Comments: - N/A

REI 7-5 (Revised 05/4/2015)