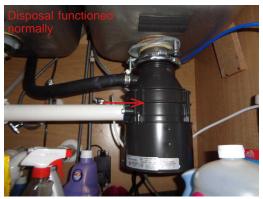

**B. Food Waste Disposers** - Comments: - In-Sinkerator, - Disposal was engaged and appeared to function properly at the time of the inspection.

- C. Range Hood and Exhaust Systems Comments: Frigidaire, Exhaust vent is composed of the proper smooth metal material to prevent grease build up.
  - Unit was engaged and appeared to function properly at the time of the inspection.
  - Exhaust fan and light functioned properly at the time of the inspection,
  - Filters need to be replaced/cleaned.