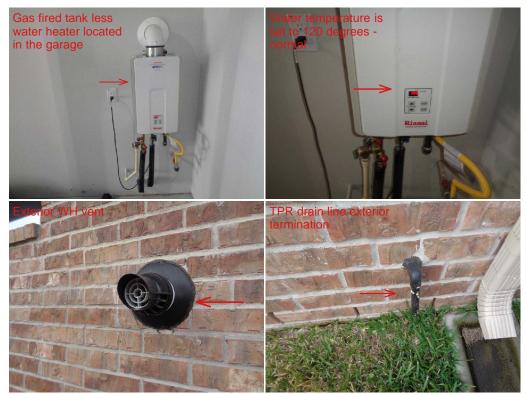

Comments: - Rinnai - Tankless - The water heater is a gas fired unit located in the garage.

- The water heater has a TPR drain line exterior termination.
- The water temperature is set to 120 degrees.

D. Hydro-Massage Therapy Equipment - Comments: - N/A