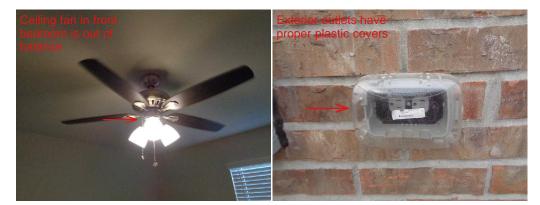

#### Type of Wiring: - Copper

Comments: - Copper - Exterior outlets appear to have proper plastic protective covers.

- Ceiling fan in front bedroom is out of balance - needs adjustment.

Client: Rosa and Lucas Garcia

## **II. ELECTRICAL SYSTEMS**

B. Branch Circuits, Connected Devices, and Fixtures - Copper, - Exterior outlets appear to have proper plastic protective covers.

- Ceiling fan in front bedroom is out of balance - needs adjustment. Type of Wiring: - Copper IV. PLUMBING SYSTEM