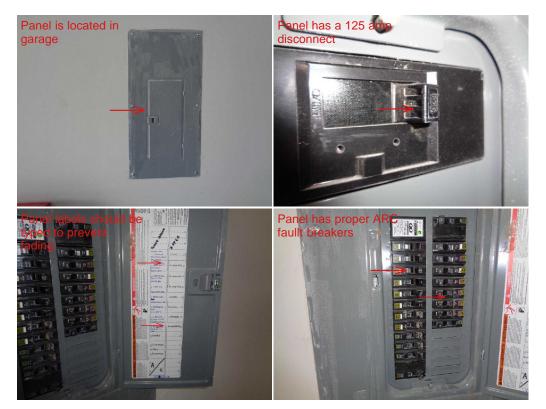

# **II. ELECTRICAL SYSTEMS**

A. Service Entrance and Panels - Comments: - Aluminum, - The panel is located in the garage.

- The panel has a 125 amp disconnect which is adequate for this size of house.
- The panel appears to have aluminum entry branches.
- The aluminum entry branches have anti oxidant compound which prohibits oxidation.
- The panel appears to have proper ARC fault type breakers.
- The panel has a whole house surge protector.
- The panel labels should be typed to prevent fading.
- The electrical system appears to be properly grounded via an 8 ft. grounding rod.
- The gas meter appeared to be properly bonded.

#### Type of Wiring: - Copper

Comments: - Copper - Exterior outlets appear to have proper plastic protective covers.

- Ceiling fan in front bedroom is out of balance - needs adjustment.

Client: Rosa and Lucas Garcia