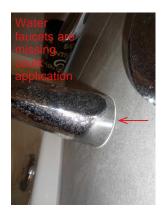

B. Drains, Wastes, and Vents - Comments: - PVC, - Missing clear caulk application on tub water faucet features - needs  $\boxtimes$ repair.

Client: Rosa and Lucas Garcia

Homesmith Home Inspections

Page 11 of 16

B. Drains, Wastes, and Vents - PVC, - Missing clear caulk application on tub water faucet features - needs repair.

REI 7-5 (Revised 05/4/2015)

Client: Rosa and Lucas Garcia

Homesmith Home Inspections

Page 16 of 16