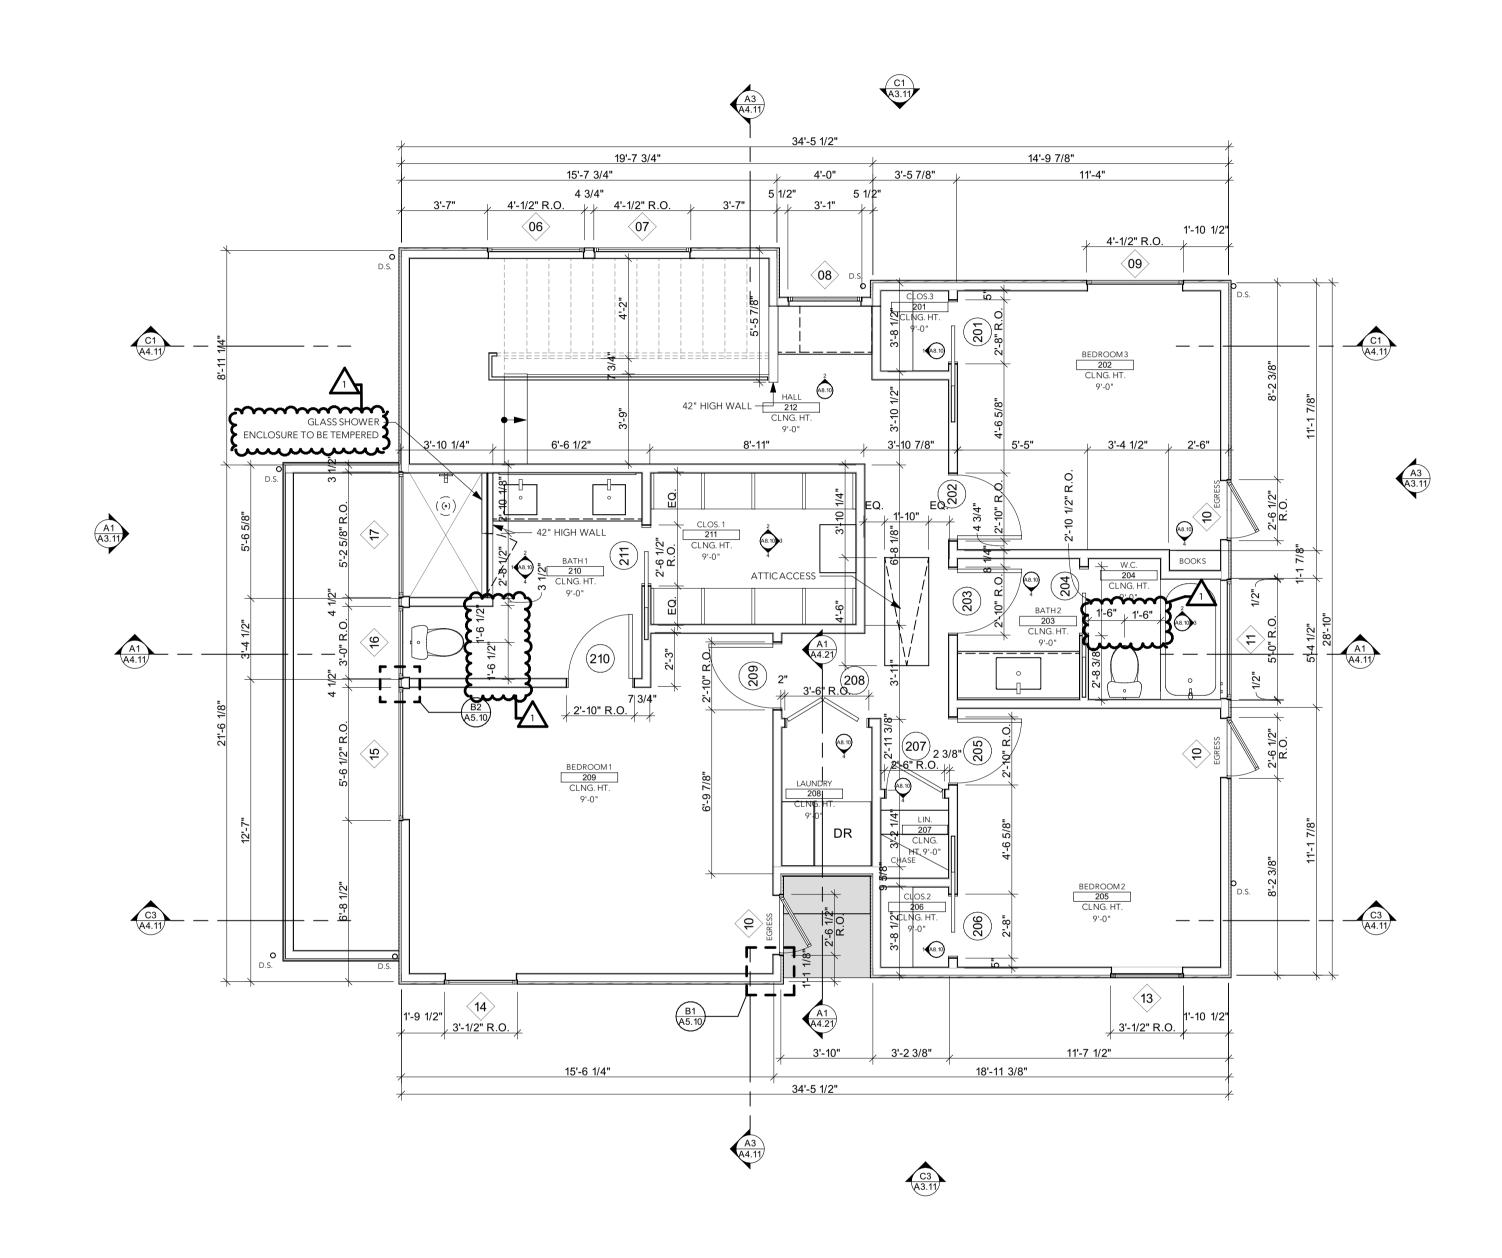

| City of Hous<br>2203595<br>REVIEWED FOR DMI<br>Performance of this rev<br>applicable code at: rev<br>responsibility to comply<br>applicable code at: rev                                                                                                                                                                         |
|----------------------------------------------------------------------------------------------------------------------------------------------------------------------------------------------------------------------------------------------------------------------------------------------------------------------------------|
|                                                                                                                                                                                                                                                                                                                                  |
| h office of<br>design                                                                                                                                                                                                                                                                                                            |
| THE WIRDS                                                                                                                                                                                                                                                                                                                        |
| THESE DRAWINGS AND SPECIFICATIONS AS<br>INSTRUMENTSOF SERVICE ARE AND SHALL<br>REMAINTHE PROPERTY OF H OFFICE OF DESIGN,<br>LLC.THEY ARE NOT TO BE USED ON OTHER<br>PROJECTS OR EXTENSION TO THIS PROJECT<br>WITHOUT EXPRESS WRITTEN CONSENT FROM H<br>OFFICE OF DESIGN, LLC.<br><b>©2020 H Office Of Design,</b><br><b>PLLC</b> |
|                                                                                                                                                                                                                                                                                                                                  |
| 247 JULIA ST.<br>HOUSTON, TX<br>77022                                                                                                                                                                                                                                                                                            |
| project number: <b>22039195</b>                                                                                                                                                                                                                                                                                                  |
| ISSUES/REVISIONS:<br>$\Delta D$ 6/15/22 FOR REGULATORY APPROVAL<br>$\Delta 1$ 6/15/22 COH Revisions                                                                                                                                                                                                                              |
| SHEET TITLE:<br>FLOOR PLAN - LEVEL 2                                                                                                                                                                                                                                                                                             |