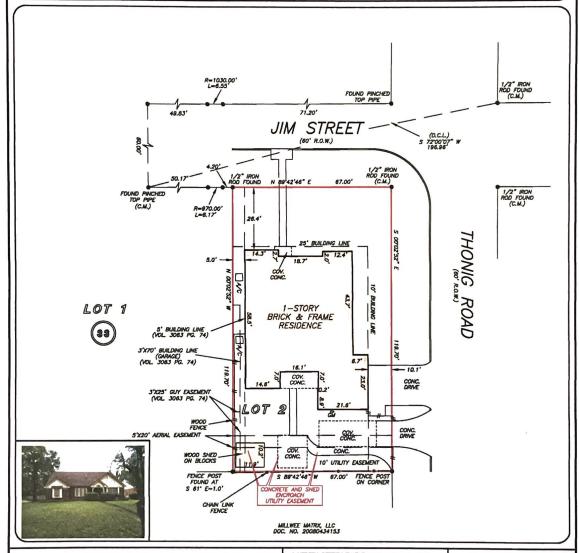

## LOT 2, BLOCK 33 OAK FOREST, SECTION 17

A SUBDIVISION IN HARRIS COUNTY, TEXAS ACCORDING TO THE MAP OR PLAT THEREOF RECORDED IN VOLUME 49, PAGE 45 OF THE MAP RECORDS OF HARRIS COUNTY, TEXAS

THIS PROPERTY IS NOT AFFECTED BY THE 100 DWN TAGOO PLAN AS PER FIRM MEDICAL PLAN AS PER FIRM MEDICAL PLAN BY THE PROPERTY OF T

A SUBSURFACE INVESTIGATION WAS BEYOND THE SCOPE OF THIS SURVEY

D.C.L. = DIRECTIONAL CONTROL LINE RECORD BEARING: VOL. 49, PG. 45, H.C.M.R.

I HEREBY CERTIFY THAT THIS SURVEY WAS MADE ON THE GROUND, THAT THIS PLAT CORRECTLY REPRESENTS THE FACTS FOUND AT THE REPRESENTS THE FACTS FOUND AT THE TIME OF SURVEY AND THAT THERE ARE NO ENCROLCHAENTS APPARENT ON THE GROUND, EXCEPT AS SHOWN HEREON. THIS SURVEY IS CERTIFIED FOR THIS TRANSACTION ONLY AND ABSTRACTING PROVIDED IN THE ABOVE REFERENCED THIS COMMITTEE COMMITTEE TWIS RELIED UPON IN PREPARATION OF THIS SURVEY.

RICHARD S. WILLETT PROFESSIONAL LAND SURVEYOR NO. 4815 JOB NO. 23—01895 MARCH 23, 2023

PRECISION Surveyors

281-496-1586 FAX 281-496-1867 210-829-4941 FAX 210-829-1555 950 N-MELONETOLE STREET SUITE 150 HOUSTON, TEXAS 77079 1777 HE LOOP 410 SUITE 600 SAN ANTONIO, TEXAS 78217 FIRM NO. 10063700