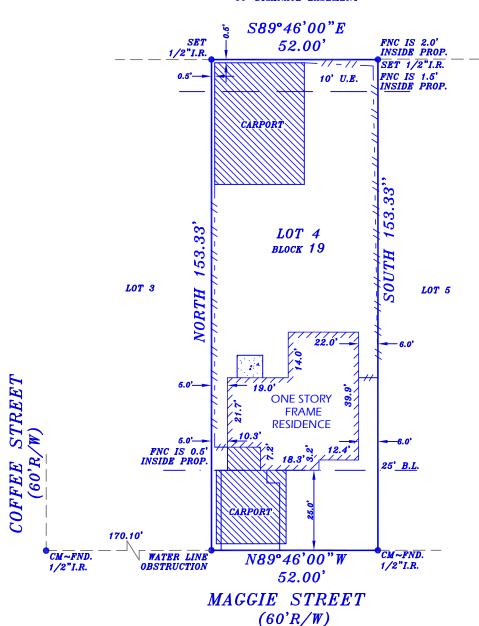

BORROWER: CHARLES L LEWIS

ADDRESS: 4813 MAGGIE STREET - HOUSTON, TEXAS 77033

LEGAL DESCRIPTION: LOT 4 IN BLOCK 19 OF CHOCOLATE BAYOU ESTATES SEC 2, AN ADDITION IN HARRIS COUNTY, TEXAS, ACCORDING TO THE MAP OR PLAT THEREOF RECORDED IN VOLUME 35, PAGE 14, OF THE MAP RECORDS OF HARRIS COUNTY, TEXAS