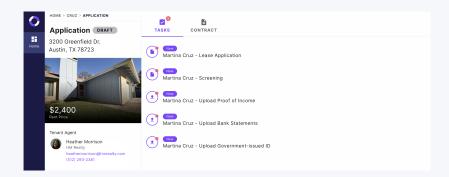

## Draft, sign, and apply here: https://joint.ly/hb3t

1. Start the application. Follow the link above and select "Start Application".

2. Complete the application. Jointly will populate all the application requirements for tenants to work on. Tenants will be able to complete the TXR application, upload supporting documentation, complete tenant screening powered by TransUnion, and pay the application fee directly on Jointly.

3. Automatically submitted. After all application requirements have been completed, the Listing Agent will be notified of your application.

**Need help or have questions? Contact Jointly Support.** 

Email support@jointly.com or call/text us at (512) 770-9800.