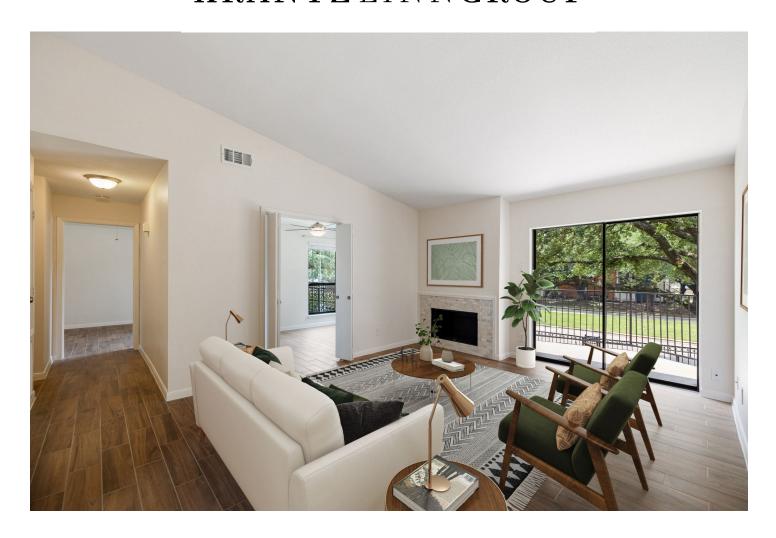

- Angora Polished Marble Framed Subway and white marble for fireplace
- New ductwork and vents
- New HVAC closet with 2 safety switches
- UV-C germicidal light on HVAC for viruses and bacteria and cleaner air
- New exhaust fans
- Bosch Ventless Dryer and Washer
- Deep shelves in both bedroom closets. Extra large walk in closet in Master Bedroom
- 2 Reserved parking spots: One covered spot very close to unit with private driveway gate
- Mail, Dog Park and pool very close by