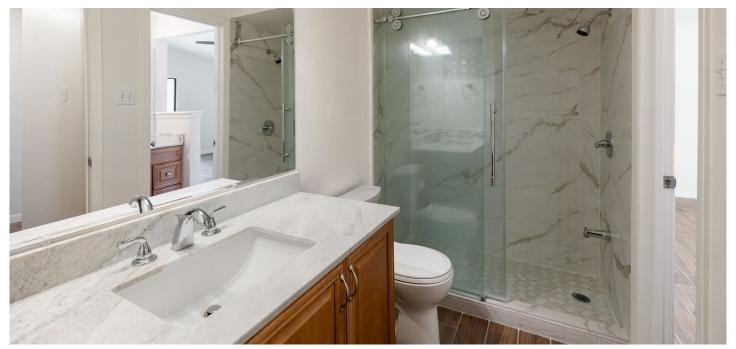

## **Updates**

- PEX piping in walk in shower
- Large Format Marble Porcelain tile in walk-in shower, with special sealant grout for easy maintenance
- Orion Marble Vanity Tops and chrome faucets
- New toilet with water saving feature
- Venice Quartzite counters and bar in Kitchen - sealed
- Angora Polished Marble Herringbone backsplash