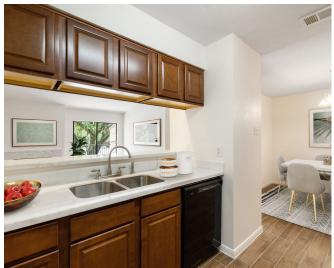

## **Updates**

- PEX piping in walk in shower
- Large Format Marble Porcelain tile in walk-in shower, with special sealant grout for easy maintenance
- Orion Marble Vanity Tops and chrome faucets
- New toilet with water saving feature
- Venice Quartzite counters and bar in Kitchen - sealed
- Angora Polished Marble Herringbone backsplash