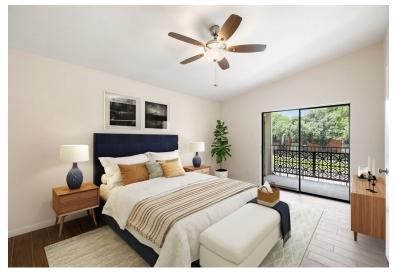

- Angora Polished Marble Framed Subway and white marble for fireplace
- New ductwork and vents
- New HVAC closet with 2 safety switches
- UV-C germicidal light on HVAC for viruses and bacteria and cleaner air
- New exhaust fans
- Bosch Ventless Dryer and Washer
- Deep shelves in both bedroom closets. Extra large walk in closet in Master Bedroom
- 2 Reserved parking spots: One covered spot very close to unit with private driveway gate
- Mail, Dog Park and pool very close by