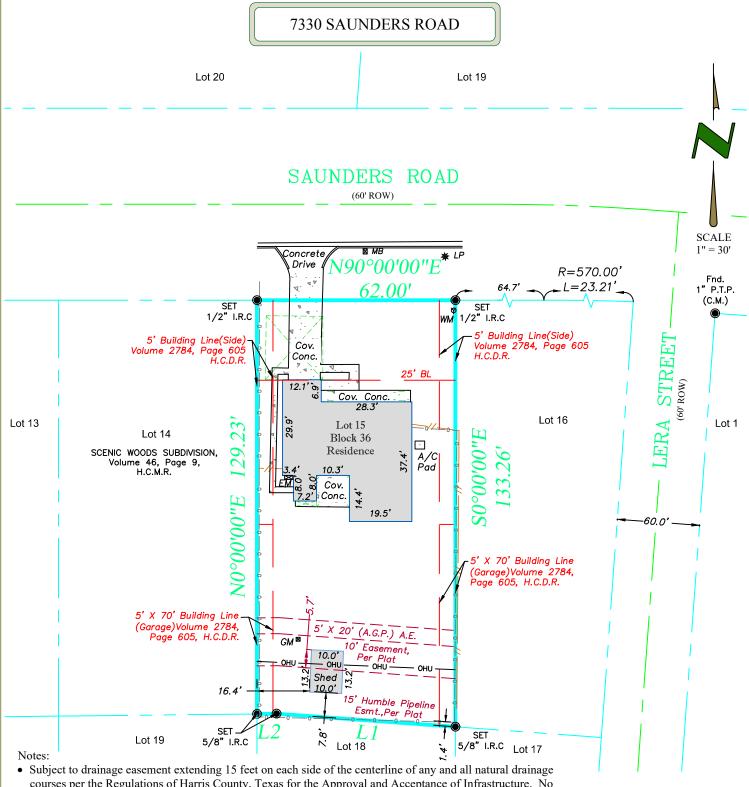

- courses per the Regulations of Harris County, Texas for the Approval and Acceptance of Infrastructure. No natural drainage courses were observed during our survey.
- Subject to easements and setbacks recorded per Volume 2784, Page 605, in the Real Property Records of Harris County, Texas.
- Plat is illegible. Survey was prepared using physical and recorded information available at time of survey.
- Easements for down guy anchors and push braces adjacent to and within 3 feet of the side lines of lots in said subdivision, said down guy anchors and push braces to extend not more than 25 feet from the center line of the dedicated easements as shown on the map of said subdivision.

02/08/19

3624

| Line Table |        |               |        |  |
|------------|--------|---------------|--------|--|
|            | Line # | Direction     | Length |  |
| l          | L1     | N85° 48′ 45″W | 56.05  |  |
|            | L2     | S89° 22' 00"W | 6.10'  |  |

## PROPERTY DESCRIPTION:

The undersigned have/has received and reviewed a copy of this survey.

LOT FIFTEEN (15), IN BLOCK THIRTY-SIX (36), OF SCENIC WOODS, A SUBDIVISION IN HARRIS COUNTY, TEXAS, ACCORDING TO THE MAP OR PLAT THEREOF, RECORDED IN VOLUME 46, PAGE 9 OF THE MAP RECORDS OF HARRIS COUNTY, TEXAS.

Date:

ASC No.

7330 SAUNDERS ROAD HOUSTON, TEXAS 77016 

## FLOOD NOTE:

BY PERFORMING A SEARCH WITH THE LOCAL GOVERNING MUNICIPALITY OR WWW. FEMA.GOV, THE PROPERTY APPEARS TO BE LOCATED IN ZONE "X". THIS PROPERTY WAS FOUND IN CITY OF HOUSTON, COMMUNITY NUMBER 4802960685L, DATED JUNE 18, 2007.

## SURVEYORS CERTIFICATION

I hereby certify that this map represents a survey made upon the ground under my supervision. To best of my knowledge, this survey is based on the available record and physical evidence obtained at the time of survey and that there are no visible discrepancies, deed line conflicts, encroachments of record, protrusions, overlapping of improvements, easements or roadways except as shown hereon. The bearings shown hereon are based on the above referred recorded map or plat unless otherwise noted.