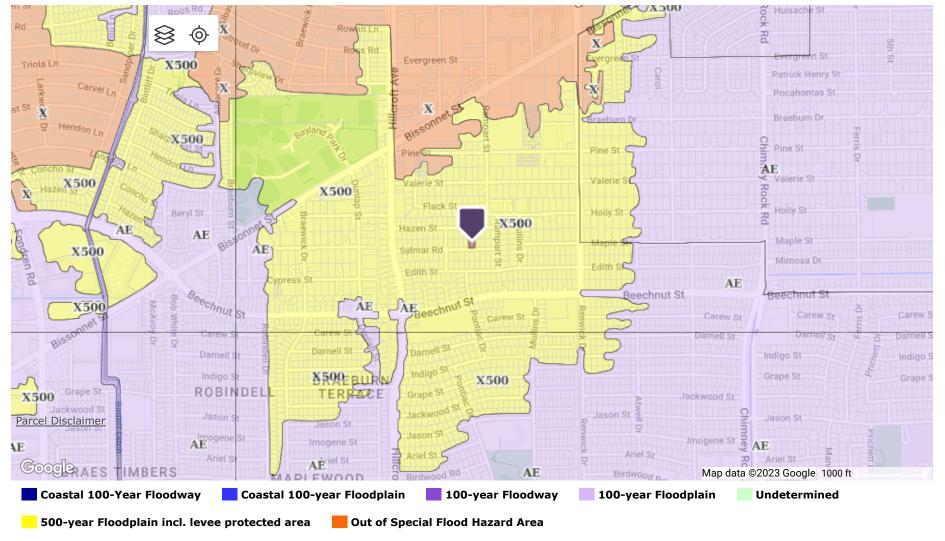

## Flood Map

Flood Code Description:

Flood Zone Code: X500 Special Flood Hazard Area (SFHA): Out
Flood Zone Date: 06/18/2007 Within 250 Feet of Multiple Flood Zone: No
Flood Zone Panel: 48201C0855L Flood Community Name: HOUS

48201C0855L Flood Community Name: HOUSTON

Zone X (500-Year)-An Area Inundated By 500-Year Flooding; An Area Inundated By 100-Year Flooding With Average Depths Of

Less Than 1 Foot Or With Drainage Areas Less Than 1 Square Mile; Or An Area Protected By Levees From 100-Year Flooding.