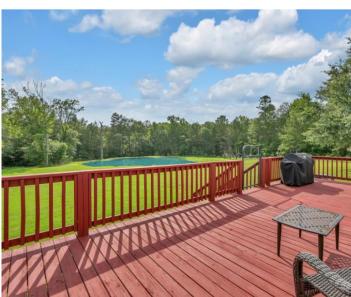

### FEATURES:

- Built-in 2004
- 8.44 Wooded Acres
- 1/2 Acre Pond
- Large Front and Back Porches
- Unrestricted
- No HOA
- Low Taxes
- Metal Roof / New HVAC
- (2) Living Rooms
- Storage Shed

### UPGRADES:

- Cleared approx. 3.5 Acre of Land
- 1/2 acre pond
- Metal Roof on Home
- New Skirting
- New HVAC 2021
- New Hot Water Heater 2023
- New Flooring in hallway bathroom, laundry room & storage room
- PEX Plumbing
- Storage building w/electric
- Front and Back Decks
- · Flood lights installed on exterior of home
- Shutters
- Driveway Entrance w/gate