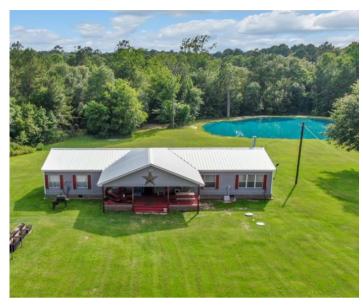

## **VIEWING WILL IMPRESS**

4 bedroom

Style and space make this family home essential viewing. Contemporary neutral decor allows you to easily make this fabulous space your own. Set in a well-established garden in a desirable neighborhood.

### FEATURES:

- Built-in 2004
- 8.44 Wooded Acres
- 1/2 Acre Pond
- Large Front and Back Porches
- Unrestricted
- No HOA
- Low Taxes
- Metal Roof / New HVAC
- (2) Living Rooms
- Storage Shed

### UPGRADES:

- Cleared approx. 3.5 Acre of Land
- 1/2 acre pond
- Metal Roof on Home
- New Skirting
- New HVAC 2021
- New Hot Water Heater 2023
- New Flooring in hallway bathroom, laundry room & storage room
- PEX Plumbing
- Storage building w/electric
- Front and Back Decks
- · Flood lights installed on exterior of home
- Shutters
- Driveway Entrance w/gate