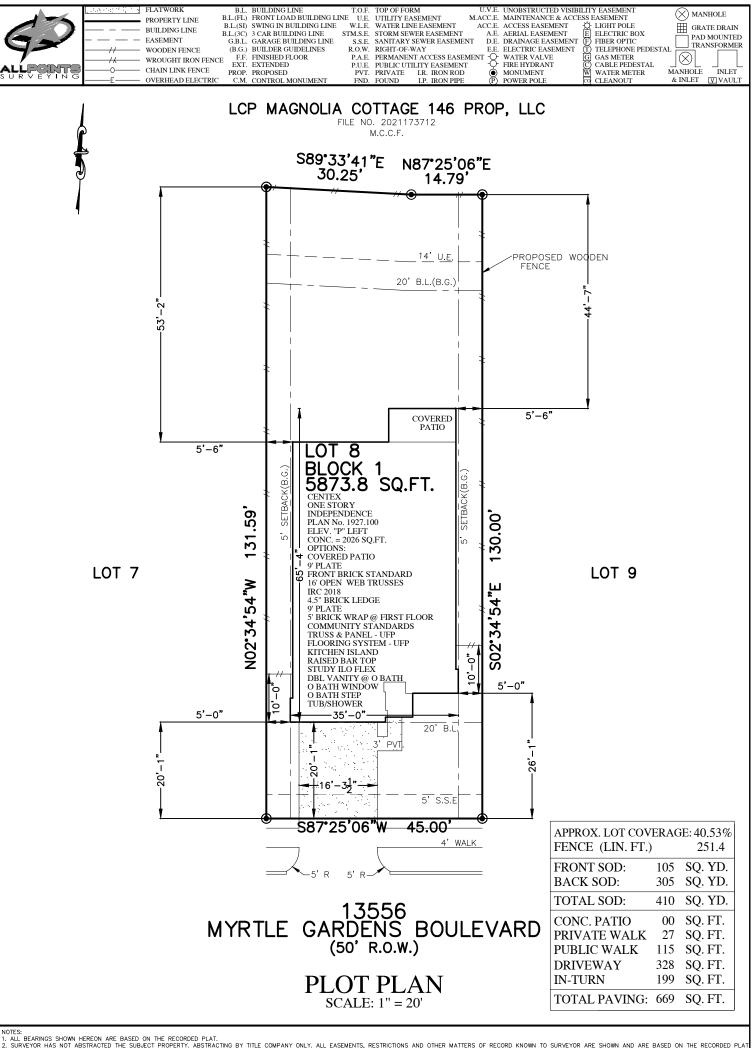

FOR: PULTE HOMES ADDRESS: 13556 MYRTLE GARDENS BOULEVARD ALLPOINTS JOB#: PH337153 BY: AL G.F.: JOB: FLOOD ZONE:X COMMUNITY PANEL: 48339C0485G EFFECTIVE DATE: 08/18/2014 DATE: LOMR:

"THIS INFORMATION IS BASED ON GRAPHIC PLOTTING. WE DO NOT ASSUME RESPONSIBILITY FOR EXACT DETERMINATION"

LOT 8, BLOCK 1, MYRTLE GARDENS, ET Z, SHEET 8844, MAP RECORDS, MONTGOMERY COUNTY, TEXAS CABINET Z,

©2023, ALLPOINTS LAND SURVEY, INC. All Rights Reserved.

ISSUE DATE: 5/9/2023