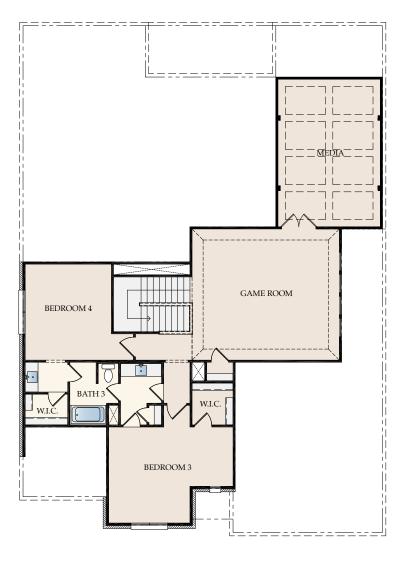

Honeycomb Ridge

10 Honeycomb Ridge The Woodlands, Texas

The Telluride

4021 Sq Ft

4 Beds- 3.5 Baths

\* All information is deemed reliable. No representation is made, and Stonefield Homes does not guarantee the accuracy of any information provided. All information must be independently verified. Square footage is approximate and may vary upon elevation and/or options selected. Exterior elevation images and floorplans are artist renderings and are representative only. Optional upgrades may be shown. Stonefield Homes reserves the right to modify plans, specifications and price without notice or obligation. Please see your New Home Consultant for more information. 2022-10-04