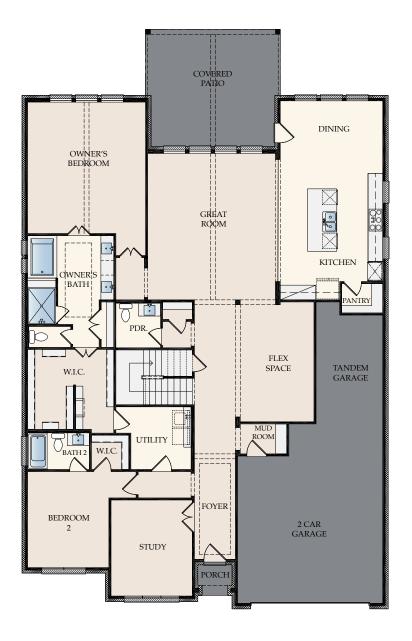

Honeycomb Ridge

10 Honeycomb Ridge The Woodlands, Texas

The Telluride

4021 Sq Ft

4 Beds- 3.5 Baths

\* All information is deemed reliable. No representation is made, and Stonefield Homes does not guarantee the accuracy of any information provided. All information must be independently verified. Square footage is approximate and may vary upon elevation and/or options selected. Exterior elevation images and floorplans are artist renderings and are representative only. Optional upgrades may be shown. Stonefield Homes reserves the right to modify plans, specifications and price without notice or obligation. Please see your New Home Consultant for more information. 2022-10-04