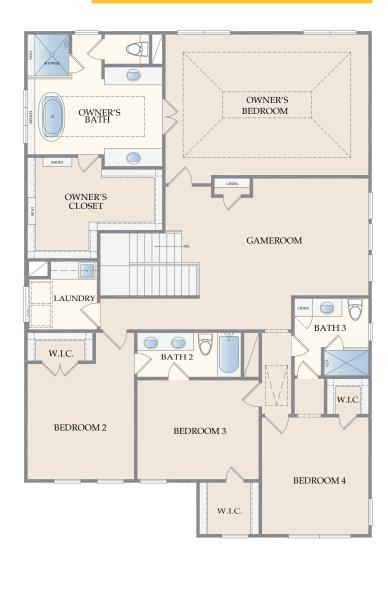

Honeycomb Ridge

22 Honeycomb Ridge The Woodlands, Texas

The Amethyst
3613 Sq Ft

5 Beds - 4 Baths

\* All information is deemed reliable. No representation is made, and Stonefield Homes does not guarantee the accuracy of any information provided. All information must be independently verified. Square footage is approximate and may vary upon elevation and/or options selected. Exterior elevation images and floorplans are artist renderings and are representative only. Optional upgrades may be shown. Stonefield Homes reserves the right to modify plans, specifications and price without notice or obligation. Please see your New Home Consultant for more information. 2022-10-04