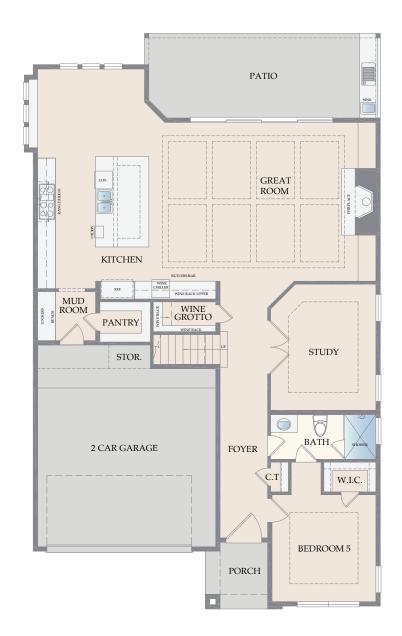

Honeycomb Ridge

22 Honeycomb Ridge The Woodlands, Texas

The Amethyst
3613 Sq Ft

5 Beds - 4 Baths

\* All information is deemed reliable. No representation is made, and Stonefield Homes does not guarantee the accuracy of any information provided. All information must be independently verified. Square footage is approximate and may vary upon elevation and/or options selected. Exterior elevation images and floorplans are artist renderings and are representative only. Optional upgrades may be shown. Stonefield Homes reserves the right to modify plans, specifications and price without notice or obligation. Please see your New Home Consultant for more information. 2022-10-04