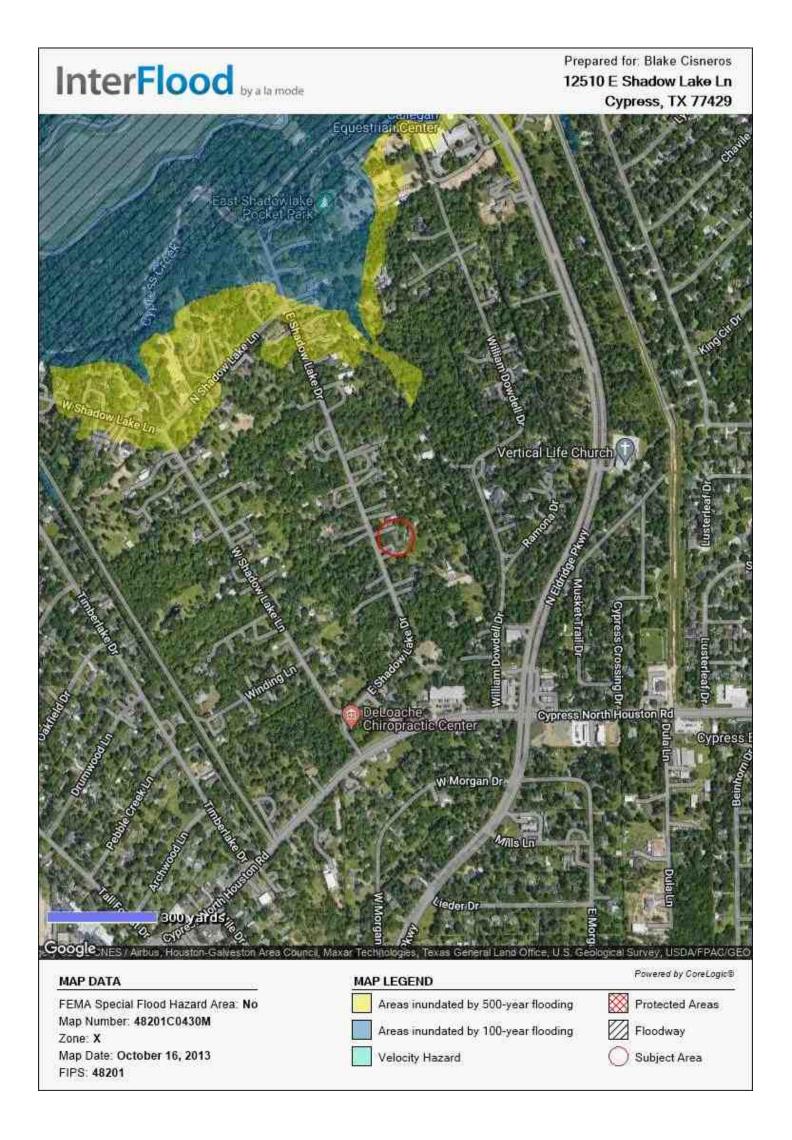

| APPRAISAL OF REAL PROPERTY                                                                                                                                                                                                                                            |  |
|-----------------------------------------------------------------------------------------------------------------------------------------------------------------------------------------------------------------------------------------------------------------------|--|
| APPRAISAL OF REAL PROPERTY                                                                                                                                                                                                                                            |  |
|                                                                                                                                                                                                                                                                       |  |
| LOCATED AT:                                                                                                                                                                                                                                                           |  |
| <b>LOCATED AT:</b> 12510 E Shadow Lake Ln                                                                                                                                                                                                                             |  |
| <b>LOCATED AT:</b> 12510 E Shadow Lake Ln Lot 74 & TR 73 Cypress Creek Estates                                                                                                                                                                                        |  |
| <b>LOCATED AT:</b> 12510 E Shadow Lake Ln                                                                                                                                                                                                                             |  |
| <b>LOCATED AT:</b> 12510 E Shadow Lake Ln Lot 74 & TR 73 Cypress Creek Estates                                                                                                                                                                                        |  |
| <b>LOCATED AT:</b> 12510 E Shadow Lake Ln Lot 74 & TR 73 Cypress Creek Estates                                                                                                                                                                                        |  |
| LOCATED AT: 12510 E Shadow Lake Ln Lot 74 & TR 73 Cypress Creek Estates Cypress, TX 77429                                                                                                                                                                             |  |
| LOCATED AT: 12510 E Shadow Lake Ln Lot 74 & TR 73 Cypress Creek Estates Cypress, TX 77429  FOR:                                                                                                                                                                       |  |
| LOCATED AT: 12510 E Shadow Lake Ln Lot 74 & TR 73 Cypress Creek Estates Cypress, TX 77429  FOR: David Kiker                                                                                                                                                           |  |
| LOCATED AT:  12510 E Shadow Lake Ln Lot 74 & TR 73 Cypress Creek Estates Cypress, TX 77429  FOR:  David Kiker 1414 E Maple Rd                                                                                                                                         |  |
| LOCATED AT: 12510 E Shadow Lake Ln Lot 74 & TR 73 Cypress Creek Estates Cypress, TX 77429  FOR: David Kiker                                                                                                                                                           |  |
| LOCATED AT:  12510 E Shadow Lake Ln Lot 74 & TR 73 Cypress Creek Estates Cypress, TX 77429  FOR:  David Kiker 1414 E Maple Rd                                                                                                                                         |  |
| LOCATED AT:  12510 E Shadow Lake Ln Lot 74 & TR 73 Cypress Creek Estates Cypress, TX 77429  FOR:  David Kiker 1414 E Maple Rd                                                                                                                                         |  |
| LOCATED AT:  12510 E Shadow Lake Ln Lot 74 & TR 73 Cypress Creek Estates Cypress, TX 77429  FOR:  David Kiker 1414 E Maple Rd                                                                                                                                         |  |
| LOCATED AT:  12510 E Shadow Lake Ln Lot 74 & TR 73 Cypress Creek Estates Cypress, TX 77429  FOR: David Kiker 1414 E Maple Rd Troy, MI 48083                                                                                                                           |  |
| LOCATED AT:  12510 E Shadow Lake Ln Lot 74 & TR 73 Cypress Creek Estates Cypress, TX 77429  FOR: David Kiker 1414 E Maple Rd Troy, MI 48083  AS OF:                                                                                                                   |  |
| LOCATED AT:  12510 E Shadow Lake Ln Lot 74 & TR 73 Cypress Creek Estates Cypress, TX 77429  FOR: David Kiker 1414 E Maple Rd Troy, MI 48083                                                                                                                           |  |
| LOCATED AT:  12510 E Shadow Lake Ln Lot 74 & TR 73 Cypress Creek Estates Cypress, TX 77429  FOR: David Kiker 1414 E Maple Rd Troy, MI 48083  AS OF:                                                                                                                   |  |
| LOCATED AT:  12510 E Shadow Lake Ln Lot 74 & TR 73 Cypress Creek Estates Cypress, TX 77429  FOR: David Kiker 1414 E Maple Rd Troy, MI 48083  AS OF:                                                                                                                   |  |
| LOCATED AT:  12510 E Shadow Lake Ln Lot 74 & TR 73 Cypress Creek Estates Cypress, TX 77429  FOR: David Kiker 1414 E Maple Rd Troy, MI 48083  AS OF: 10/14/2022                                                                                                        |  |
| LOCATED AT:  12510 E Shadow Lake Ln Lot 74 & TR 73 Cypress Creek Estates Cypress, TX 77429  FOR: David Kiker 1414 E Maple Rd Troy, MI 48083  AS OF: 10/14/2022  BY:                                                                                                   |  |
| LOCATED AT:  12510 E Shadow Lake Ln Lot 74 & TR 73 Cypress Creek Estates Cypress, TX 77429  FOR: David Kiker 1414 E Maple Rd Troy, MI 48083  AS OF: 10/14/2022                                                                                                        |  |
| LOCATED AT:  12510 E Shadow Lake Ln Lot 74 & TR 73 Cypress Creek Estates Cypress, TX 77429  FOR: David Kiker 1414 E Maple Rd Troy, MI 48083  AS OF: 10/14/2022  BY: Blake Cisneros                                                                                    |  |
| LOCATED AT:  12510 E Shadow Lake Ln Lot 74 & TR 73 Cypress Creek Estates Cypress, TX 77429  FOR: David Kiker 1414 E Maple Rd Troy, MI 48083  AS OF: 10/14/2022  BY: Blake Cisneros 12320 Barker Cypress, Ste 600 #291                                                 |  |
| LOCATED AT:  12510 E Shadow Lake Ln Lot 74 & TR 73 Cypress Creek Estates Cypress, TX 77429  FOR: David Kiker 1414 E Maple Rd Troy, MI 48083  AS OF: 10/14/2022  BY: Blake Cisneros                                                                                    |  |
| LOCATED AT:  12510 E Shadow Lake Ln Lot 74 & TR 73 Cypress Creek Estates Cypress, TX 77429  FOR: David Kiker 1414 E Maple Rd Troy, MI 48083  AS OF: 10/14/2022  BY: Blake Cisneros 12320 Barker Cypress, Ste 600 #291 Cypress, TX 77429                               |  |
| LOCATED AT:  12510 E Shadow Lake Ln Lot 74 & TR 73 Cypress Creek Estates Cypress, TX 77429  FOR: David Kiker 1414 E Maple Rd Troy, MI 48083  AS OF: 10/14/2022  BY: Blake Cisneros 12320 Barker Cypress, Ste 600 #291 Cypress, TX 77429  Certification # TX 1360356 R |  |
| LOCATED AT:  12510 E Shadow Lake Ln Lot 74 & TR 73 Cypress Creek Estates Cypress, TX 77429  FOR: David Kiker 1414 E Maple Rd Troy, MI 48083  AS OF: 10/14/2022  BY: Blake Cisneros 12320 Barker Cypress, Ste 600 #291 Cypress, TX 77429                               |  |
| LOCATED AT:  12510 E Shadow Lake Ln Lot 74 & TR 73 Cypress Creek Estates Cypress, TX 77429  FOR: David Kiker 1414 E Maple Rd Troy, MI 48083  AS OF: 10/14/2022  BY: Blake Cisneros 12320 Barker Cypress, Ste 600 #291 Cypress, TX 77429  Certification # TX 1360356 R |  |
| LOCATED AT:  12510 E Shadow Lake Ln Lot 74 & TR 73 Cypress Creek Estates Cypress, TX 77429  FOR: David Kiker 1414 E Maple Rd Troy, MI 48083  AS OF: 10/14/2022  BY: Blake Cisneros 12320 Barker Cypress, Ste 600 #291 Cypress, TX 77429  Certification # TX 1360356 R |  |