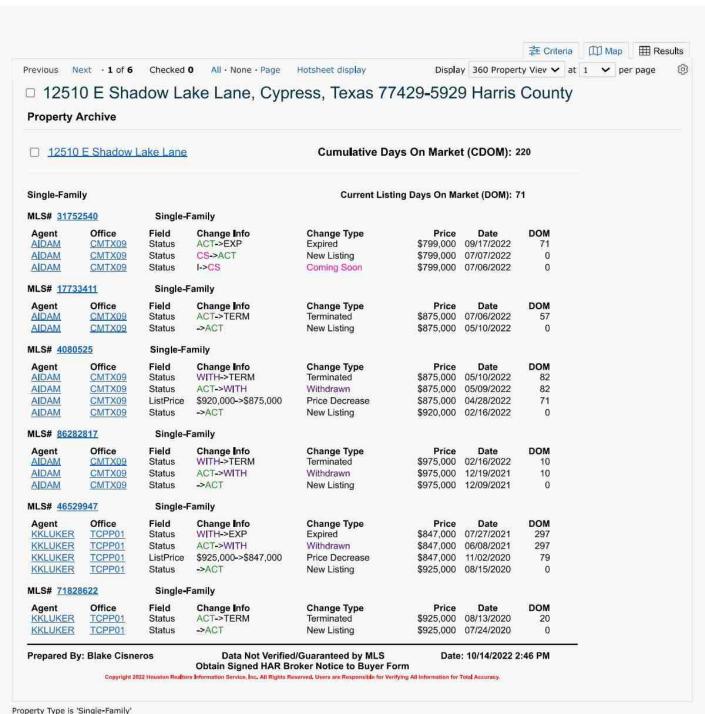

| APPRAISAL OF REAL PROPERTY                                                                                                                                                                                                                                            |  |
|-----------------------------------------------------------------------------------------------------------------------------------------------------------------------------------------------------------------------------------------------------------------------|--|
| APPRAISAL OF REAL PROPERTY                                                                                                                                                                                                                                            |  |
|                                                                                                                                                                                                                                                                       |  |
| LOCATED AT:                                                                                                                                                                                                                                                           |  |
| <b>LOCATED AT:</b> 12510 E Shadow Lake Ln                                                                                                                                                                                                                             |  |
| <b>LOCATED AT:</b> 12510 E Shadow Lake Ln Lot 74 & TR 73 Cypress Creek Estates                                                                                                                                                                                        |  |
| <b>LOCATED AT:</b> 12510 E Shadow Lake Ln                                                                                                                                                                                                                             |  |
| <b>LOCATED AT:</b> 12510 E Shadow Lake Ln Lot 74 & TR 73 Cypress Creek Estates                                                                                                                                                                                        |  |
| <b>LOCATED AT:</b> 12510 E Shadow Lake Ln Lot 74 & TR 73 Cypress Creek Estates                                                                                                                                                                                        |  |
| LOCATED AT: 12510 E Shadow Lake Ln Lot 74 & TR 73 Cypress Creek Estates Cypress, TX 77429                                                                                                                                                                             |  |
| LOCATED AT: 12510 E Shadow Lake Ln Lot 74 & TR 73 Cypress Creek Estates Cypress, TX 77429  FOR:                                                                                                                                                                       |  |
| LOCATED AT: 12510 E Shadow Lake Ln Lot 74 & TR 73 Cypress Creek Estates Cypress, TX 77429  FOR: David Kiker                                                                                                                                                           |  |
| LOCATED AT:  12510 E Shadow Lake Ln Lot 74 & TR 73 Cypress Creek Estates Cypress, TX 77429  FOR:  David Kiker 1414 E Maple Rd                                                                                                                                         |  |
| LOCATED AT: 12510 E Shadow Lake Ln Lot 74 & TR 73 Cypress Creek Estates Cypress, TX 77429  FOR: David Kiker                                                                                                                                                           |  |
| LOCATED AT:  12510 E Shadow Lake Ln Lot 74 & TR 73 Cypress Creek Estates Cypress, TX 77429  FOR:  David Kiker 1414 E Maple Rd                                                                                                                                         |  |
| LOCATED AT:  12510 E Shadow Lake Ln Lot 74 & TR 73 Cypress Creek Estates Cypress, TX 77429  FOR:  David Kiker 1414 E Maple Rd                                                                                                                                         |  |
| LOCATED AT:  12510 E Shadow Lake Ln Lot 74 & TR 73 Cypress Creek Estates Cypress, TX 77429  FOR:  David Kiker 1414 E Maple Rd                                                                                                                                         |  |
| LOCATED AT:  12510 E Shadow Lake Ln Lot 74 & TR 73 Cypress Creek Estates Cypress, TX 77429  FOR: David Kiker 1414 E Maple Rd Troy, MI 48083                                                                                                                           |  |
| LOCATED AT:  12510 E Shadow Lake Ln Lot 74 & TR 73 Cypress Creek Estates Cypress, TX 77429  FOR: David Kiker 1414 E Maple Rd Troy, MI 48083  AS OF:                                                                                                                   |  |
| LOCATED AT:  12510 E Shadow Lake Ln Lot 74 & TR 73 Cypress Creek Estates Cypress, TX 77429  FOR: David Kiker 1414 E Maple Rd Troy, MI 48083                                                                                                                           |  |
| LOCATED AT:  12510 E Shadow Lake Ln Lot 74 & TR 73 Cypress Creek Estates Cypress, TX 77429  FOR: David Kiker 1414 E Maple Rd Troy, MI 48083  AS OF:                                                                                                                   |  |
| LOCATED AT:  12510 E Shadow Lake Ln Lot 74 & TR 73 Cypress Creek Estates Cypress, TX 77429  FOR: David Kiker 1414 E Maple Rd Troy, MI 48083  AS OF:                                                                                                                   |  |
| LOCATED AT:  12510 E Shadow Lake Ln Lot 74 & TR 73 Cypress Creek Estates Cypress, TX 77429  FOR: David Kiker 1414 E Maple Rd Troy, MI 48083  AS OF: 10/14/2022                                                                                                        |  |
| LOCATED AT:  12510 E Shadow Lake Ln Lot 74 & TR 73 Cypress Creek Estates Cypress, TX 77429  FOR: David Kiker 1414 E Maple Rd Troy, MI 48083  AS OF: 10/14/2022  BY:                                                                                                   |  |
| LOCATED AT:  12510 E Shadow Lake Ln Lot 74 & TR 73 Cypress Creek Estates Cypress, TX 77429  FOR: David Kiker 1414 E Maple Rd Troy, MI 48083  AS OF: 10/14/2022                                                                                                        |  |
| LOCATED AT:  12510 E Shadow Lake Ln Lot 74 & TR 73 Cypress Creek Estates Cypress, TX 77429  FOR: David Kiker 1414 E Maple Rd Troy, MI 48083  AS OF: 10/14/2022  BY: Blake Cisneros                                                                                    |  |
| LOCATED AT:  12510 E Shadow Lake Ln Lot 74 & TR 73 Cypress Creek Estates Cypress, TX 77429  FOR: David Kiker 1414 E Maple Rd Troy, MI 48083  AS OF: 10/14/2022  BY: Blake Cisneros 12320 Barker Cypress, Ste 600 #291                                                 |  |
| LOCATED AT:  12510 E Shadow Lake Ln Lot 74 & TR 73 Cypress Creek Estates Cypress, TX 77429  FOR: David Kiker 1414 E Maple Rd Troy, MI 48083  AS OF: 10/14/2022  BY: Blake Cisneros                                                                                    |  |
| LOCATED AT:  12510 E Shadow Lake Ln Lot 74 & TR 73 Cypress Creek Estates Cypress, TX 77429  FOR: David Kiker 1414 E Maple Rd Troy, MI 48083  AS OF: 10/14/2022  BY: Blake Cisneros 12320 Barker Cypress, Ste 600 #291 Cypress, TX 77429                               |  |
| LOCATED AT:  12510 E Shadow Lake Ln Lot 74 & TR 73 Cypress Creek Estates Cypress, TX 77429  FOR: David Kiker 1414 E Maple Rd Troy, MI 48083  AS OF: 10/14/2022  BY: Blake Cisneros 12320 Barker Cypress, Ste 600 #291 Cypress, TX 77429  Certification # TX 1360356 R |  |
| LOCATED AT:  12510 E Shadow Lake Ln Lot 74 & TR 73 Cypress Creek Estates Cypress, TX 77429  FOR: David Kiker 1414 E Maple Rd Troy, MI 48083  AS OF: 10/14/2022  BY: Blake Cisneros 12320 Barker Cypress, Ste 600 #291 Cypress, TX 77429                               |  |
| LOCATED AT:  12510 E Shadow Lake Ln Lot 74 & TR 73 Cypress Creek Estates Cypress, TX 77429  FOR: David Kiker 1414 E Maple Rd Troy, MI 48083  AS OF: 10/14/2022  BY: Blake Cisneros 12320 Barker Cypress, Ste 600 #291 Cypress, TX 77429  Certification # TX 1360356 R |  |
| LOCATED AT:  12510 E Shadow Lake Ln Lot 74 & TR 73 Cypress Creek Estates Cypress, TX 77429  FOR: David Kiker 1414 E Maple Rd Troy, MI 48083  AS OF: 10/14/2022  BY: Blake Cisneros 12320 Barker Cypress, Ste 600 #291 Cypress, TX 77429  Certification # TX 1360356 R |  |