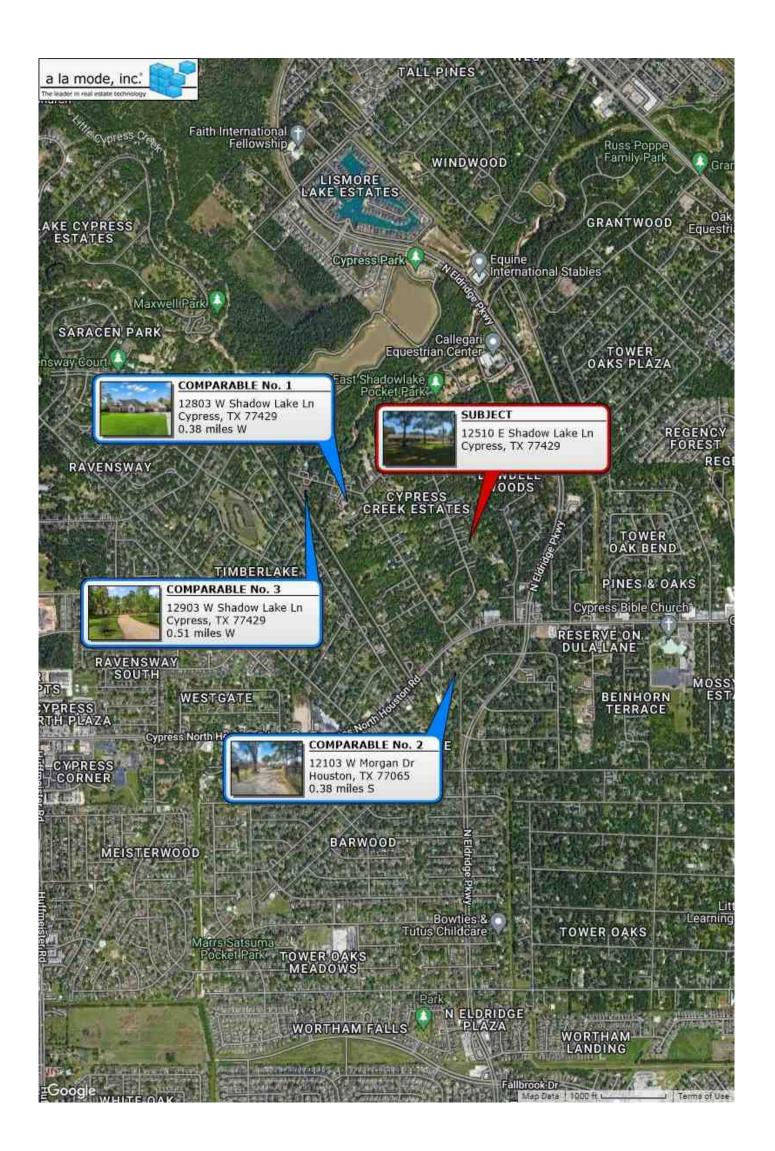

| APPRAISAL OF REAL PROPERTY                                                                                                                                                                                                                                            |  |
|-----------------------------------------------------------------------------------------------------------------------------------------------------------------------------------------------------------------------------------------------------------------------|--|
| APPRAISAL OF REAL PROPERTY                                                                                                                                                                                                                                            |  |
|                                                                                                                                                                                                                                                                       |  |
| LOCATED AT:                                                                                                                                                                                                                                                           |  |
| <b>LOCATED AT:</b> 12510 E Shadow Lake Ln                                                                                                                                                                                                                             |  |
| <b>LOCATED AT:</b> 12510 E Shadow Lake Ln Lot 74 & TR 73 Cypress Creek Estates                                                                                                                                                                                        |  |
| <b>LOCATED AT:</b> 12510 E Shadow Lake Ln                                                                                                                                                                                                                             |  |
| <b>LOCATED AT:</b> 12510 E Shadow Lake Ln Lot 74 & TR 73 Cypress Creek Estates                                                                                                                                                                                        |  |
| <b>LOCATED AT:</b> 12510 E Shadow Lake Ln Lot 74 & TR 73 Cypress Creek Estates                                                                                                                                                                                        |  |
| LOCATED AT: 12510 E Shadow Lake Ln Lot 74 & TR 73 Cypress Creek Estates Cypress, TX 77429                                                                                                                                                                             |  |
| LOCATED AT: 12510 E Shadow Lake Ln Lot 74 & TR 73 Cypress Creek Estates Cypress, TX 77429  FOR:                                                                                                                                                                       |  |
| LOCATED AT: 12510 E Shadow Lake Ln Lot 74 & TR 73 Cypress Creek Estates Cypress, TX 77429  FOR: David Kiker                                                                                                                                                           |  |
| LOCATED AT:  12510 E Shadow Lake Ln Lot 74 & TR 73 Cypress Creek Estates Cypress, TX 77429  FOR:  David Kiker 1414 E Maple Rd                                                                                                                                         |  |
| LOCATED AT: 12510 E Shadow Lake Ln Lot 74 & TR 73 Cypress Creek Estates Cypress, TX 77429  FOR: David Kiker                                                                                                                                                           |  |
| LOCATED AT:  12510 E Shadow Lake Ln Lot 74 & TR 73 Cypress Creek Estates Cypress, TX 77429  FOR:  David Kiker 1414 E Maple Rd                                                                                                                                         |  |
| LOCATED AT:  12510 E Shadow Lake Ln Lot 74 & TR 73 Cypress Creek Estates Cypress, TX 77429  FOR:  David Kiker 1414 E Maple Rd                                                                                                                                         |  |
| LOCATED AT:  12510 E Shadow Lake Ln Lot 74 & TR 73 Cypress Creek Estates Cypress, TX 77429  FOR:  David Kiker 1414 E Maple Rd                                                                                                                                         |  |
| LOCATED AT:  12510 E Shadow Lake Ln Lot 74 & TR 73 Cypress Creek Estates Cypress, TX 77429  FOR: David Kiker 1414 E Maple Rd Troy, MI 48083                                                                                                                           |  |
| LOCATED AT:  12510 E Shadow Lake Ln Lot 74 & TR 73 Cypress Creek Estates Cypress, TX 77429  FOR: David Kiker 1414 E Maple Rd Troy, MI 48083  AS OF:                                                                                                                   |  |
| LOCATED AT:  12510 E Shadow Lake Ln Lot 74 & TR 73 Cypress Creek Estates Cypress, TX 77429  FOR: David Kiker 1414 E Maple Rd Troy, MI 48083                                                                                                                           |  |
| LOCATED AT:  12510 E Shadow Lake Ln Lot 74 & TR 73 Cypress Creek Estates Cypress, TX 77429  FOR: David Kiker 1414 E Maple Rd Troy, MI 48083  AS OF:                                                                                                                   |  |
| LOCATED AT:  12510 E Shadow Lake Ln Lot 74 & TR 73 Cypress Creek Estates Cypress, TX 77429  FOR: David Kiker 1414 E Maple Rd Troy, MI 48083  AS OF:                                                                                                                   |  |
| LOCATED AT:  12510 E Shadow Lake Ln Lot 74 & TR 73 Cypress Creek Estates Cypress, TX 77429  FOR: David Kiker 1414 E Maple Rd Troy, MI 48083  AS OF: 10/14/2022                                                                                                        |  |
| LOCATED AT:  12510 E Shadow Lake Ln Lot 74 & TR 73 Cypress Creek Estates Cypress, TX 77429  FOR: David Kiker 1414 E Maple Rd Troy, MI 48083  AS OF: 10/14/2022  BY:                                                                                                   |  |
| LOCATED AT:  12510 E Shadow Lake Ln Lot 74 & TR 73 Cypress Creek Estates Cypress, TX 77429  FOR: David Kiker 1414 E Maple Rd Troy, MI 48083  AS OF: 10/14/2022                                                                                                        |  |
| LOCATED AT:  12510 E Shadow Lake Ln Lot 74 & TR 73 Cypress Creek Estates Cypress, TX 77429  FOR: David Kiker 1414 E Maple Rd Troy, MI 48083  AS OF: 10/14/2022  BY: Blake Cisneros                                                                                    |  |
| LOCATED AT:  12510 E Shadow Lake Ln Lot 74 & TR 73 Cypress Creek Estates Cypress, TX 77429  FOR: David Kiker 1414 E Maple Rd Troy, MI 48083  AS OF: 10/14/2022  BY: Blake Cisneros 12320 Barker Cypress, Ste 600 #291                                                 |  |
| LOCATED AT:  12510 E Shadow Lake Ln Lot 74 & TR 73 Cypress Creek Estates Cypress, TX 77429  FOR: David Kiker 1414 E Maple Rd Troy, MI 48083  AS OF: 10/14/2022  BY: Blake Cisneros                                                                                    |  |
| LOCATED AT:  12510 E Shadow Lake Ln Lot 74 & TR 73 Cypress Creek Estates Cypress, TX 77429  FOR: David Kiker 1414 E Maple Rd Troy, MI 48083  AS OF: 10/14/2022  BY: Blake Cisneros 12320 Barker Cypress, Ste 600 #291 Cypress, TX 77429                               |  |
| LOCATED AT:  12510 E Shadow Lake Ln Lot 74 & TR 73 Cypress Creek Estates Cypress, TX 77429  FOR: David Kiker 1414 E Maple Rd Troy, MI 48083  AS OF: 10/14/2022  BY: Blake Cisneros 12320 Barker Cypress, Ste 600 #291 Cypress, TX 77429  Certification # TX 1360356 R |  |
| LOCATED AT:  12510 E Shadow Lake Ln Lot 74 & TR 73 Cypress Creek Estates Cypress, TX 77429  FOR: David Kiker 1414 E Maple Rd Troy, MI 48083  AS OF: 10/14/2022  BY: Blake Cisneros 12320 Barker Cypress, Ste 600 #291 Cypress, TX 77429                               |  |
| LOCATED AT:  12510 E Shadow Lake Ln Lot 74 & TR 73 Cypress Creek Estates Cypress, TX 77429  FOR: David Kiker 1414 E Maple Rd Troy, MI 48083  AS OF: 10/14/2022  BY: Blake Cisneros 12320 Barker Cypress, Ste 600 #291 Cypress, TX 77429  Certification # TX 1360356 R |  |
| LOCATED AT:  12510 E Shadow Lake Ln Lot 74 & TR 73 Cypress Creek Estates Cypress, TX 77429  FOR: David Kiker 1414 E Maple Rd Troy, MI 48083  AS OF: 10/14/2022  BY: Blake Cisneros 12320 Barker Cypress, Ste 600 #291 Cypress, TX 77429  Certification # TX 1360356 R |  |