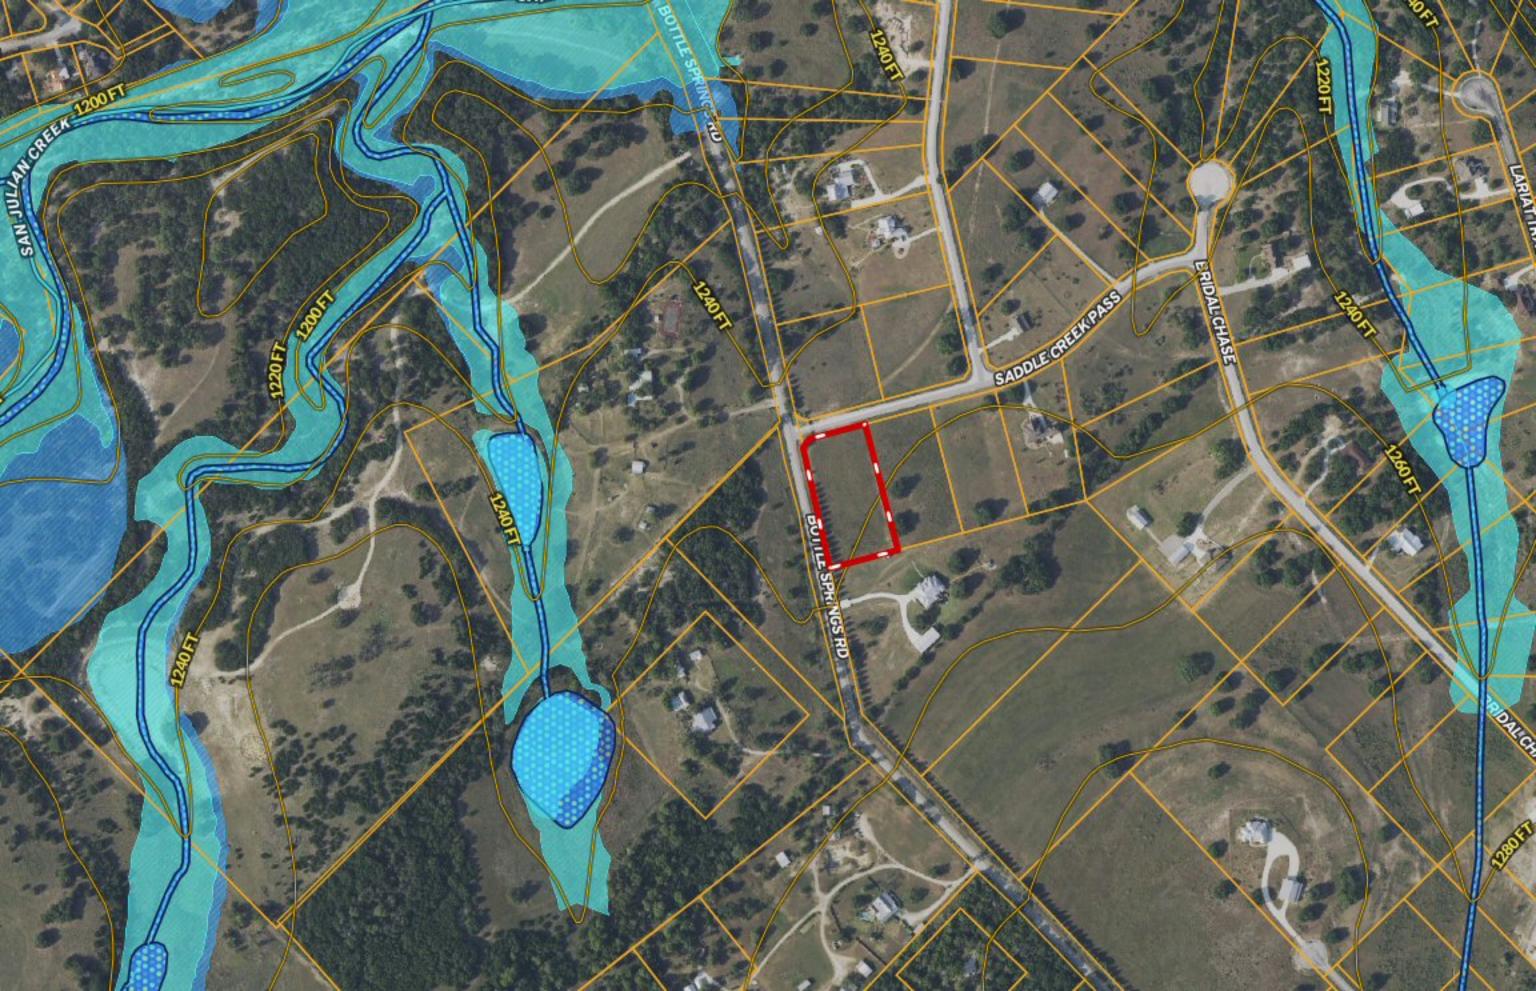

## \*\* TWO ACRES \*\* Lot 604 Saddle Creek Pass ~ Bridlegate

Copyright © and (P) 1988–2010 Microsoft Corporation and/or its suppliers. All rights reserved. http://www.microsoft.com/mappoint/
Certain mapping and direction data © 2010 NAVTEQ. All rights reserved. The Data for areas of Canada includes information taken with permission from Canadian authorities, including: © Her Majesty the Queen in Right of Canada, © Queen's Printer for Ontario. NAVTEQ and NAVTEQ ON BOARD are trademarks of NAVTEQ. © 2010 Tele Atlas North America, inc. All rights reserved. Tele Atlas and Tele Atlas North America are trademarks of Tele Atlas, Inc. © 2010 by Applied Geographic Systems. All rights reserved.