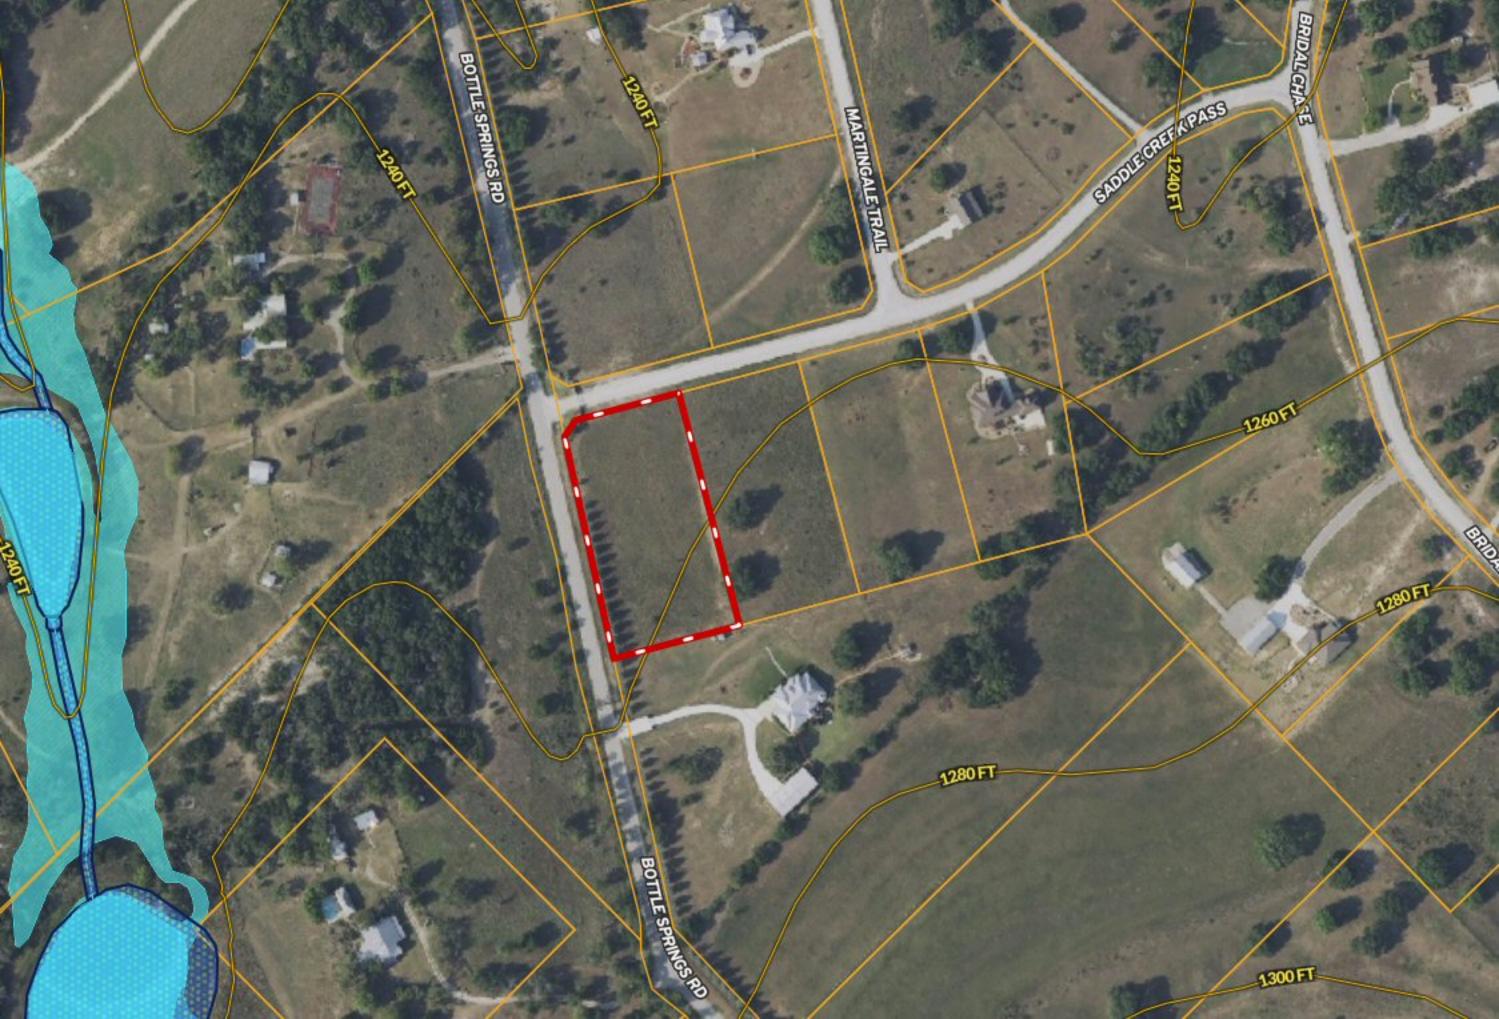

## \*\* TWO ACRES \*\* Lot 604 Saddle Creek Pass ~ Bridlegate

Copyright © and (P) 1988–2010 Microsoft Corporation and/or its suppliers. All rights reserved. http://www.microsoft.com/mappoint/
Certain mapping and direction data © 2010 NAVTEQ. All rights reserved. The Data for areas of Canada includes information taken with permission from Canadian authorities, including: © Her Majesty the Queen in Right of Canada, © Queen's Printer for Ontario. NAVTEQ and NAVTEQ ON BOARD are trademarks of NAVTEQ. © 2010 Tele Atlas North America, inc. All rights reserved. Tele Atlas and Tele Atlas North America are trademarks of Tele Atlas, Inc. © 2010 by Applied Geographic Systems. All rights reserved.