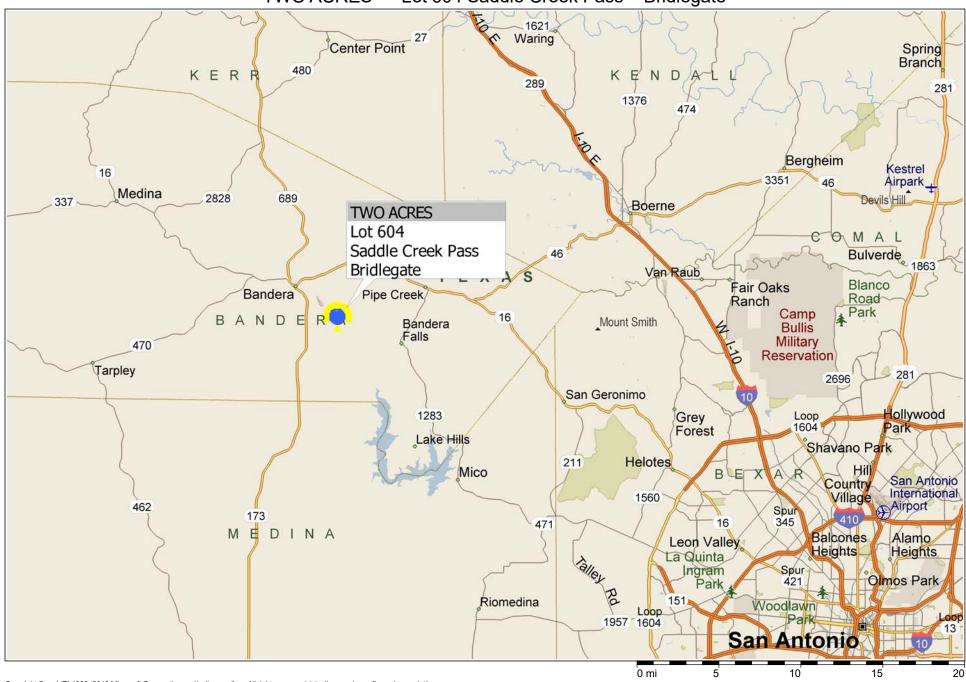

## \*\* TWO ACRES \*\* Lot 604 Saddle Creek Pass ~ Bridlegate

Copyright © and (P) 1988–2010 Microsoft Corporation and/or its suppliers. All rights reserved. http://www.microsoft.com/mappoint/
Certain mapping and direction data © 2010 NAVTEQ. All rights reserved. The Data for areas of Canada includes information taken with permission from Canadian authorities, including: © Her Majesty the Queen in Right of Canada, © Queen's Printer for Ontario. NAVTEQ and NAVTEQ ON BOARD are trademarks of NAVTEQ. © 2010 Tele Atlas North America, inc. All rights reserved. Tele Atlas and Tele Atlas North America are trademarks of Tele Atlas, Inc. © 2010 by Applied Geographic Systems. All rights reserved.