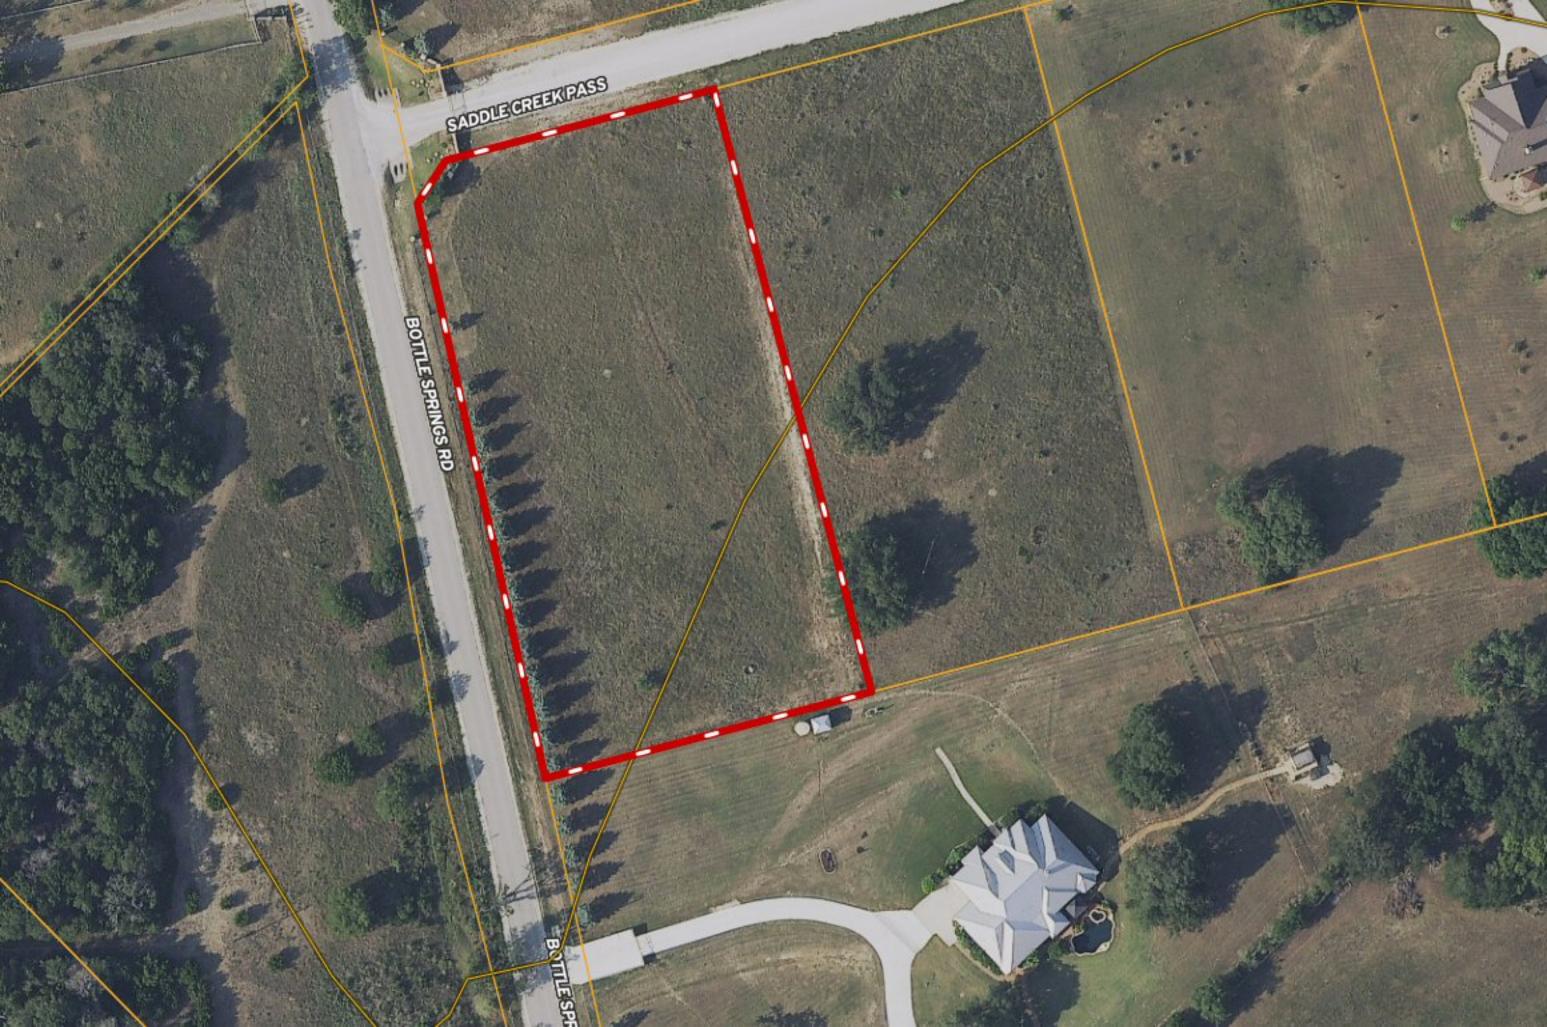

## \*\* TWO ACRES \*\* Lot 604 Saddle Creek Pass ~ Bridlegate

Copyright © and (P) 1988–2010 Microsoft Corporation and/or its suppliers. All rights reserved. http://www.microsoft.com/mappoint/
Certain mapping and direction data © 2010 NAVTEQ. All rights reserved. The Data for areas of Canada includes information taken with permission from Canadian authorities, including: © Her Majesty the Queen in Right of Canada, © Queen's Printer for Ontario. NAVTEQ and NAVTEQ ON BOARD are trademarks of NAVTEQ. © 2010 Tele Atlas North America, inc. All rights reserved. Tele Atlas and Tele Atlas North America are trademarks of Tele Atlas, Inc. © 2010 by Applied Geographic Systems. All rights reserved.