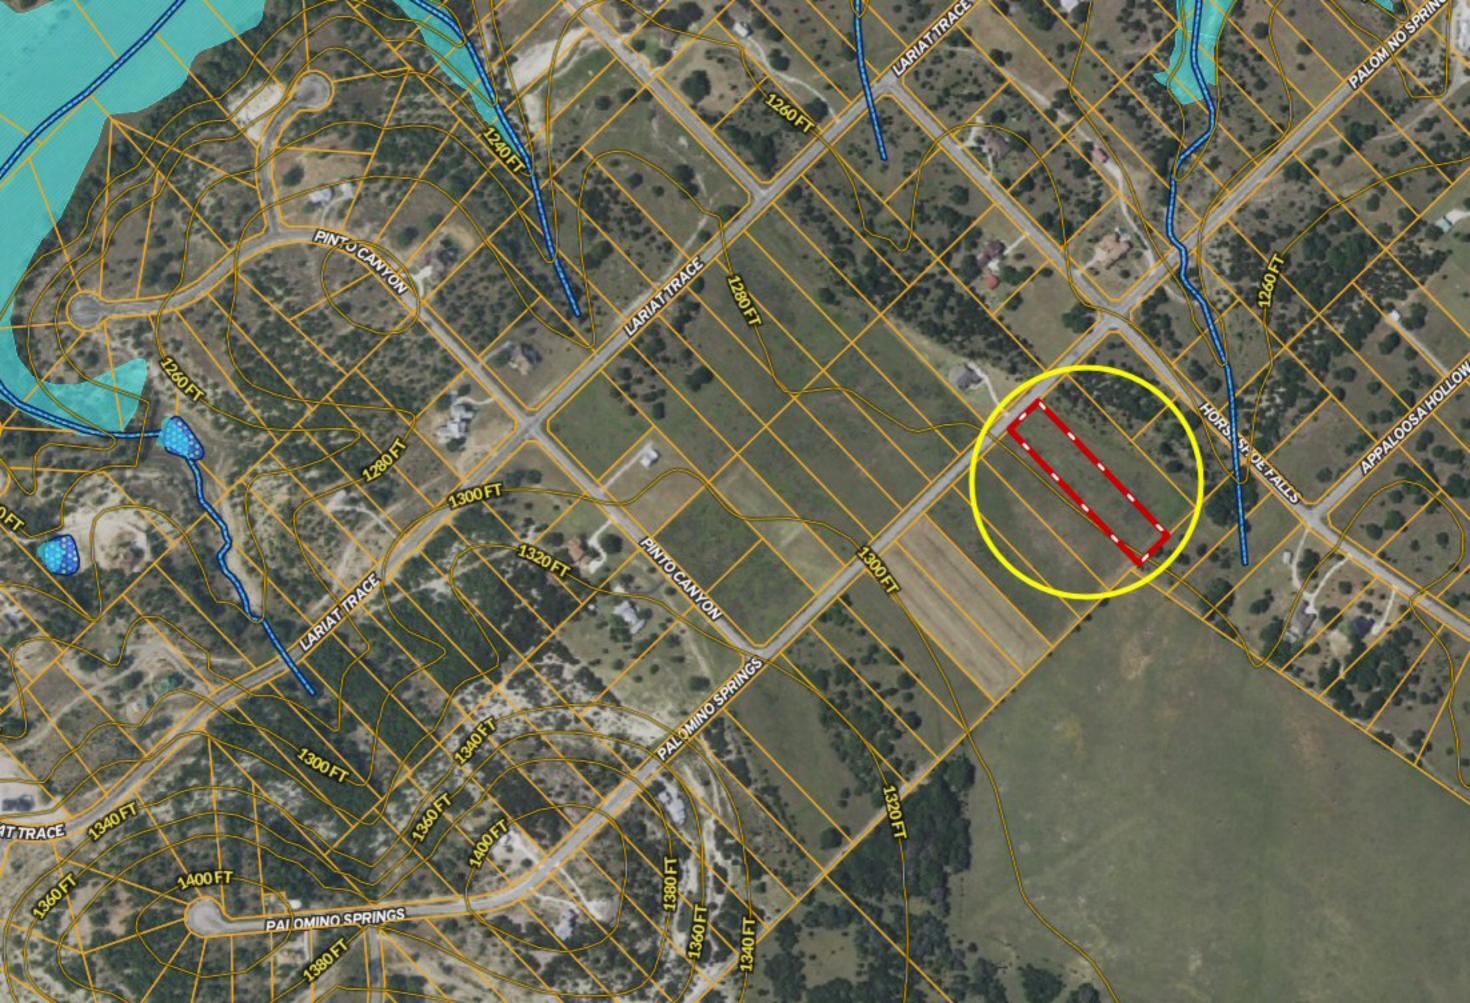

\*\* 2.4 ACRES \*\* Lot 276 Palomino Springs ~ Bandera TX

Copyright © and (P) 1988–2010 Microsoft Corporation and/or its suppliers. All rights reserved. http://www.microsoft.com/mappoint/
Certain mapping and direction data © 2010 NAVTEQ. All rights reserved. The Data for areas of Canada includes information taken with permission from Canadian authorities, including: © Her Majesty the Queen in Right of Canada, © Queen's Printer for Ontario. NAVTEQ and
NAVTEQ ON BOARD are trademarks of NAVTEQ. © 2010 Tele Atlas North America, Inc. All rights reserved. Tele Atlas and Tele Atlas North America are trademarks of Tele Atlas, Inc. © 2010 by Applied Geographic Systems. All rights reserved.