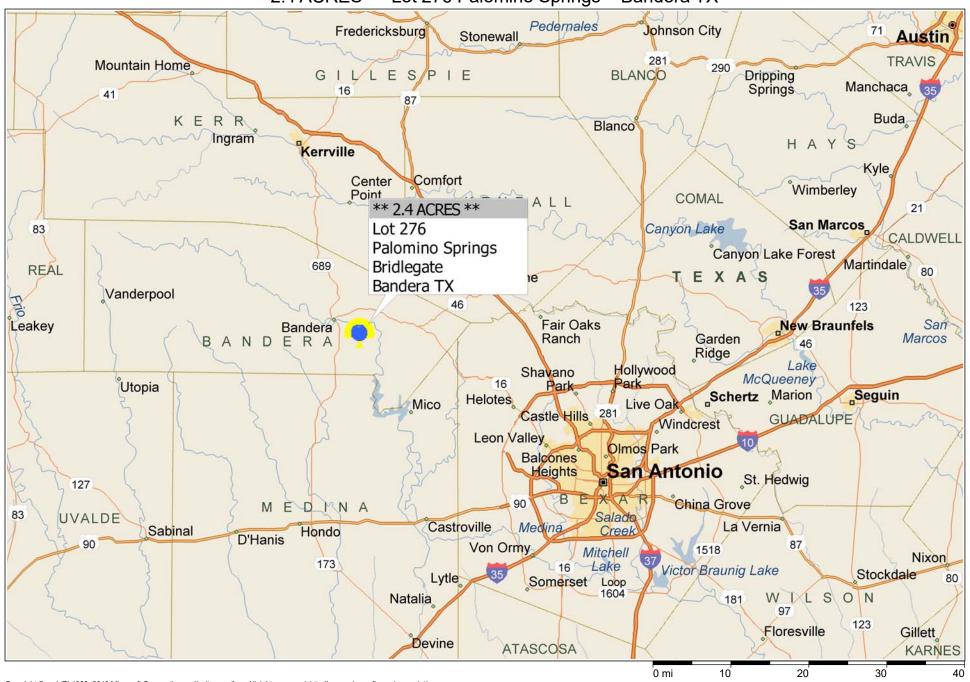

\*\* 2.4 ACRES \*\* Lot 276 Palomino Springs ~ Bandera TX

Copyright © and (P) 1988–2010 Microsoft Corporation and/or its suppliers. All rights reserved. http://www.microsoft.com/mappoint/
Certain mapping and direction data © 2010 NAVTEQ. All rights reserved. The Data for areas of Canada includes information taken with permission from Canadian authorities, including: © Her Majesty the Queen in Right of Canada, © Queen's Printer for Ontario. NAVTEQ and
NAVTEQ ON BOARD are trademarks of NAVTEQ. © 2010 Tele Atlas North America, Inc. All rights reserved. Tele Atlas and Tele Atlas North America are trademarks of Tele Atlas, Inc. © 2010 by Applied Geographic Systems. All rights reserved.