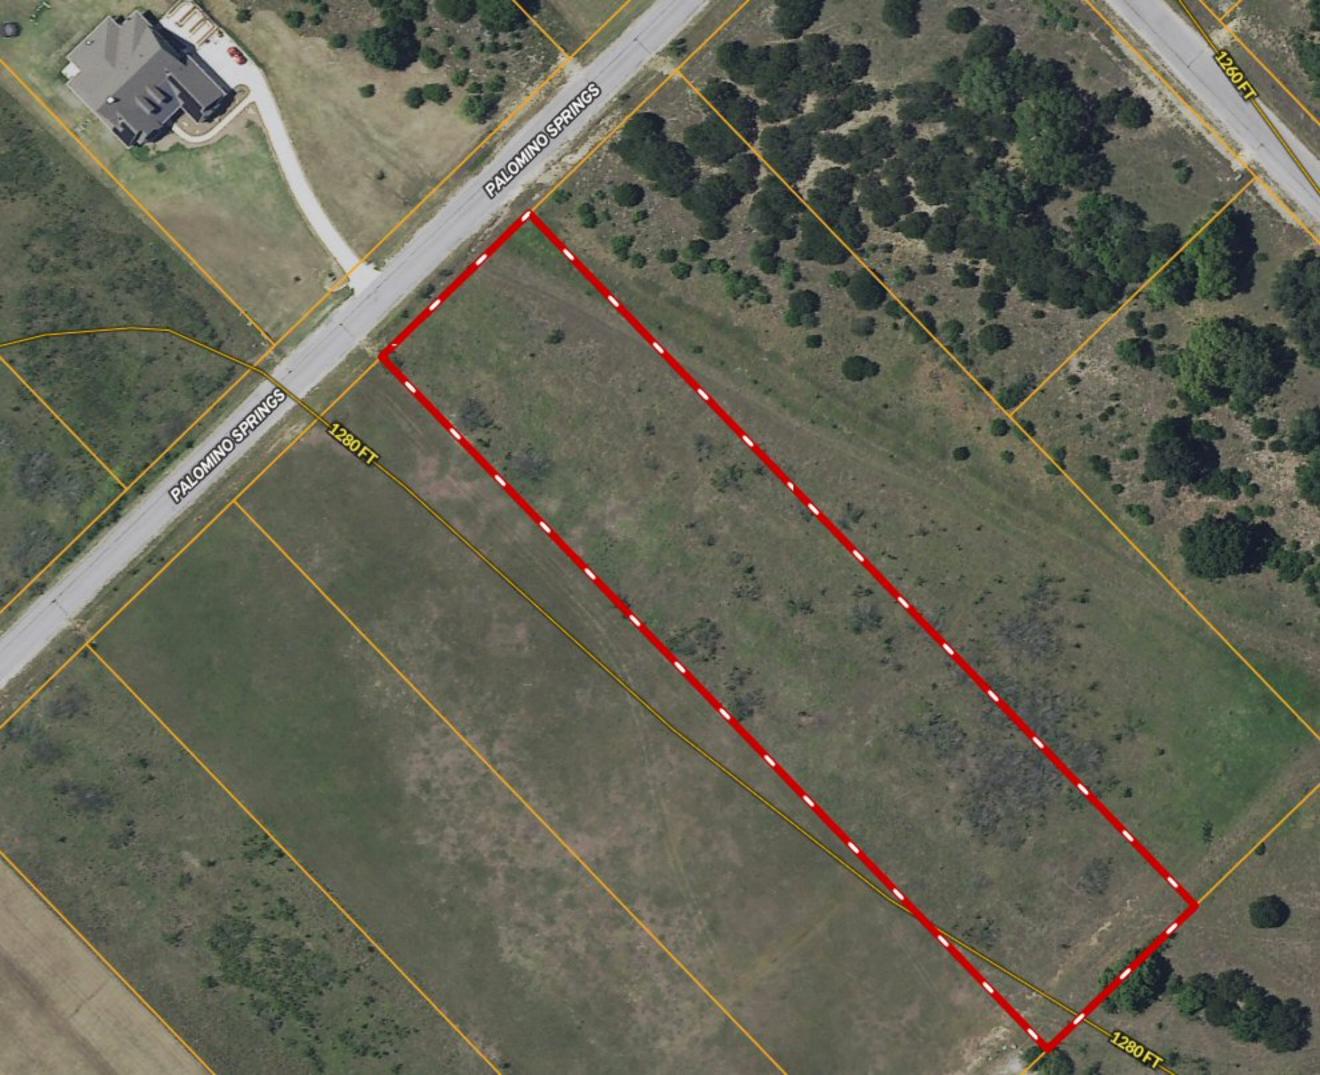

\*\* 2.4 ACRES \*\* Lot 276 Palomino Springs ~ Bandera TX

Copyright © and (P) 1988–2010 Microsoft Corporation and/or its suppliers. All rights reserved. http://www.microsoft.com/mappoint/
Certain mapping and direction data © 2010 NAVTEQ. All rights reserved. The Data for areas of Canada includes information taken with permission from Canadian authorities, including: © Her Majesty the Queen in Right of Canada, © Queen's Printer for Ontario. NAVTEQ and
NAVTEQ ON BOARD are trademarks of NAVTEQ. © 2010 Tele Atlas North America, Inc. All rights reserved. Tele Atlas and Tele Atlas North America are trademarks of Tele Atlas, Inc. © 2010 by Applied Geographic Systems. All rights reserved.