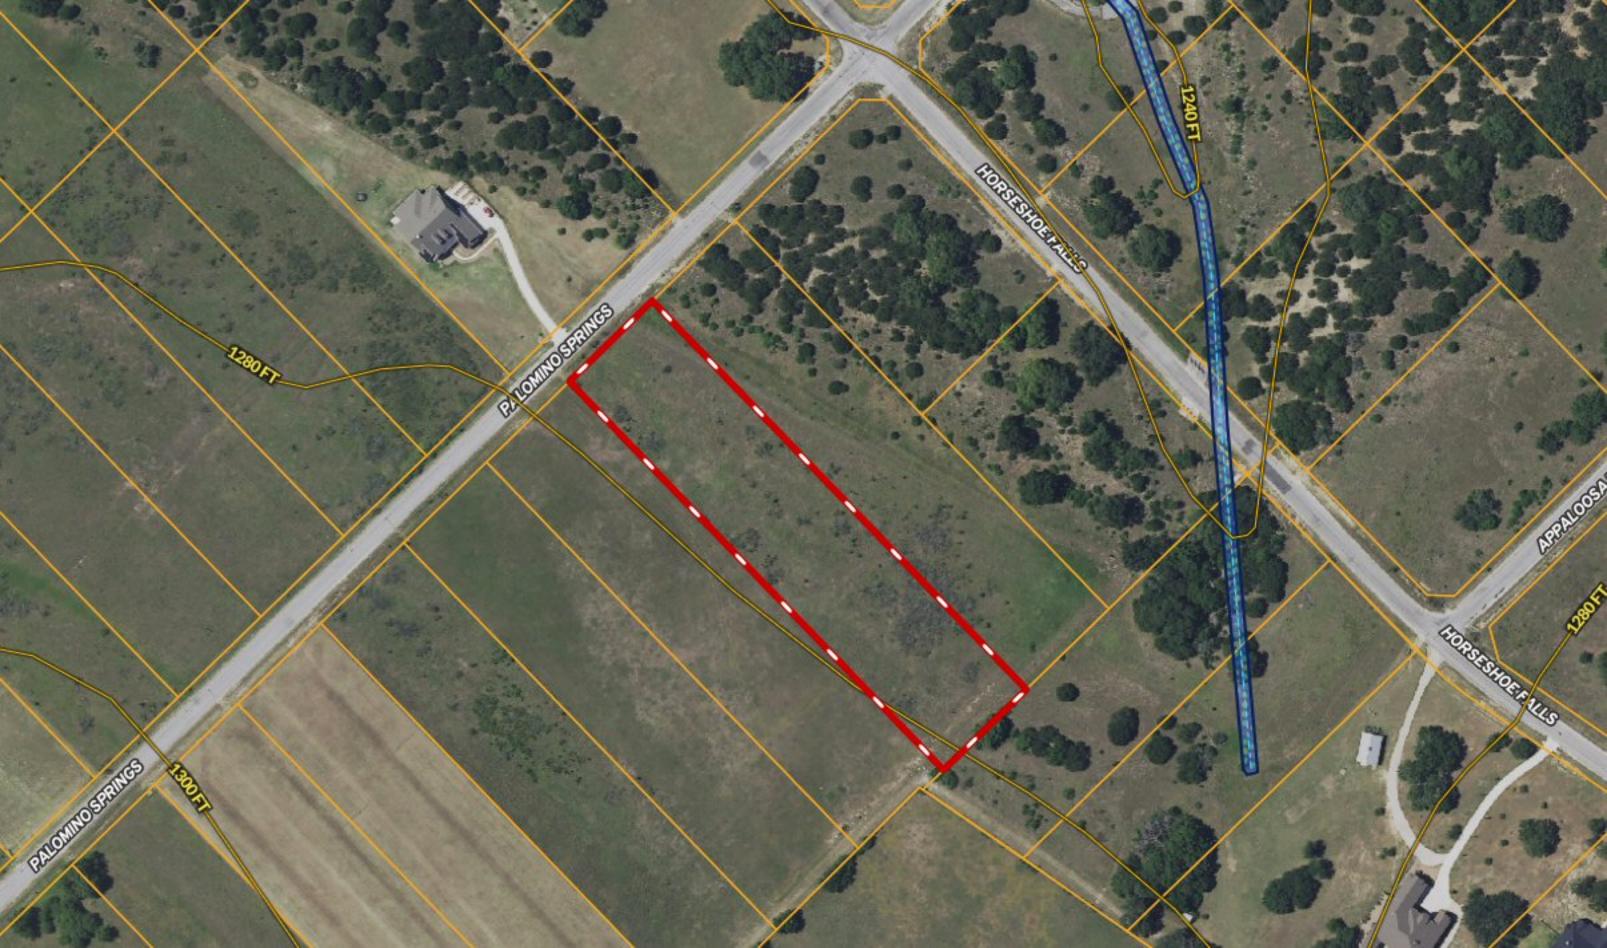

\*\* 2.4 ACRES \*\* Lot 276 Palomino Springs ~ Bandera TX

Copyright © and (P) 1988–2010 Microsoft Corporation and/or its suppliers. All rights reserved. http://www.microsoft.com/mappoint/
Certain mapping and direction data © 2010 NAVTEQ. All rights reserved. The Data for areas of Canada includes information taken with permission from Canadian authorities, including: © Her Majesty the Queen in Right of Canada, © Queen's Printer for Ontario. NAVTEQ and
NAVTEQ ON BOARD are trademarks of NAVTEQ. © 2010 Tele Atlas North America, Inc. All rights reserved. Tele Atlas and Tele Atlas North America are trademarks of Tele Atlas, Inc. © 2010 by Applied Geographic Systems. All rights reserved.