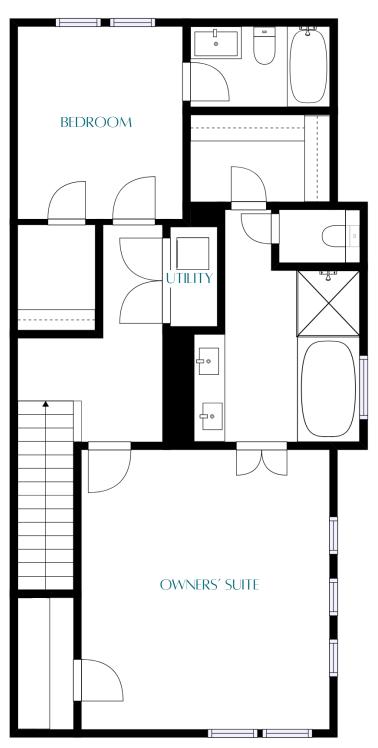

| Key Measurements           |         |
|----------------------------|---------|
| Living                     | 18 x 15 |
| Dining                     | 14 x 10 |
| Kitchen and Breakfast Nook | 19 x 10 |
| Primary Bedroom            | 17 x 15 |
| Primary Bathroom           | 14 x 10 |
| First Floor Bedroom        | 14 x 14 |
| First Floor Bathroom       | 7 x 5   |
| Third Floor Bedroom        | 12 x 10 |
| Third Floor Bathroom       | 8 x 5   |
|                            |         |

THIRD FLOOR