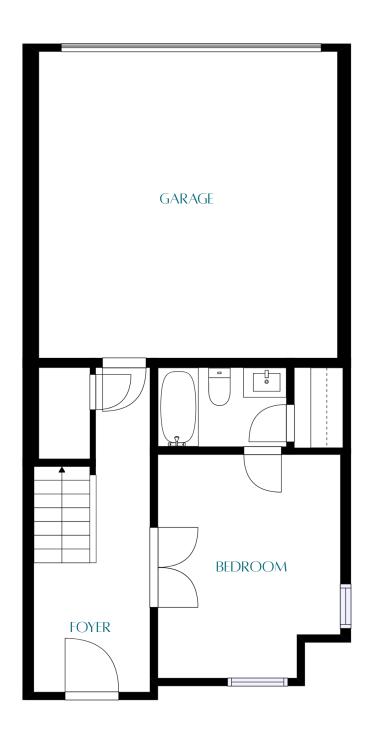

## FLOOR PLAN

The thoughtfully-designed residence at 1875 DART STREET boasts a floor plan BUILT FOR COMMUNAL GATHERINGS that also has plenty of QUIET PLACES TO TUCK AWAY for private line.

FIRST FLOOR

Floor plan provided for marketing purposes only. Buyer should verify dimensions and details.

| Key Measurements           |         |
|----------------------------|---------|
| Living                     | 18 x 15 |
| Dining                     | 14 x 10 |
| Kitchen and Breakfast Nook | 19 x 10 |
| Primary Bedroom            | 17 x 15 |
| Primary Bathroom           | 14 x 10 |
| First Floor Bedroom        | 14 x 14 |
| First Floor Bathroom       | 7 x 5   |
| Third Floor Bedroom        | 12 x 10 |
| Third Floor Bathroom       | 8 x 5   |
|                            |         |