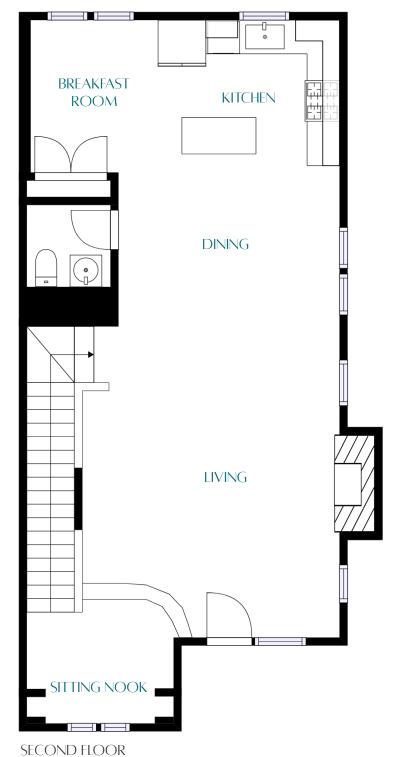

## FLOOR PLAN

The thoughtfully-designed residence at 1875 DART STREET boasts a floor plan BUILT FOR COMMUNAL GATHERINGS that also has plenty of QUIET PLACES TO TUCK AWAY for private line.

FIRST FLOOR

Floor plan provided for marketing purposes only. Buyer should verify dimensions and details.

| Key Measurements           |         |
|----------------------------|---------|
| Living                     | 18 x 15 |
| Dining                     | 14 x 10 |
| Kitchen and Breakfast Nook | 19 x 10 |
| Primary Bedroom            | 17 x 15 |
| Primary Bathroom           | 14 x 10 |
| First Floor Bedroom        | 14 x 14 |
| First Floor Bathroom       | 7 x 5   |
| Third Floor Bedroom        | 12 x 10 |
| Third Floor Bathroom       | 8 x 5   |
|                            |         |