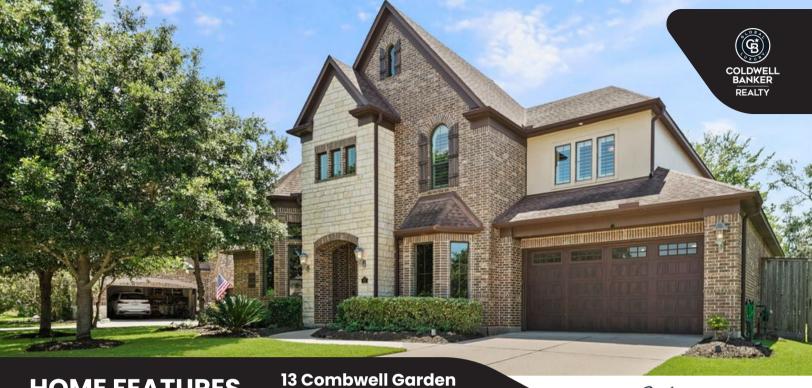

**HOME FEATURES** 

Missouri City, TX 77459

Custom home built by Partners in Building 4406 sq. ft. (per FBCAD) Built in 2011

5 Bedrooms

4 Full Baths

1 Powder Room

3 Car Garage