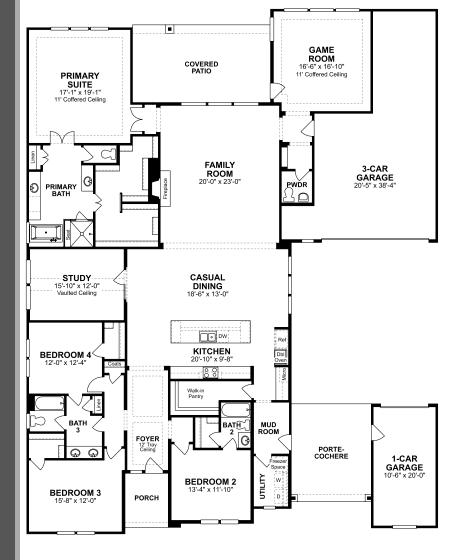

First Floor

4 Beds

3 Full Baths | 1 Half Bath

3,796 Sq. Ft.



## **Unselected Options:**

42" Entry Door, Alternate Kitchen Appliances, Drop-in Tub, Media Room, 2nd Primary Suite, 12' Sliding Glass Door at Family Room, 9' Sliding Glass Door at Casual Dining, 11' Groin Vault Ceiling at Primary Suite, Beamed Ceiling at Primary Suite, 12' Coffered Ceiling at Family Room, Shower at Bath 2, Bath 4, 2-Car Garage, 9' Sliding Glass Door at Game Room

These renderings are intended for illustrative purposes only. Images are copyrighted and may not be distributed, modified or reproduced without prior written permission. Information is provided "as is", without warranty, either express or implied, including, but not limited to, the implied warranties of merchantability, fitness for a particular purpose, or non-infringement. Access and use of the images and aff