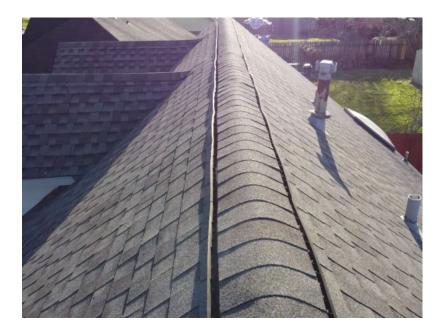

Ridge cap and vent are present and installed properly

Ridge cap and vent are present and installed properly

Ridge cap and vent are present and installed properly

Valley shingles installed correctly

Valley shingles installed correctly