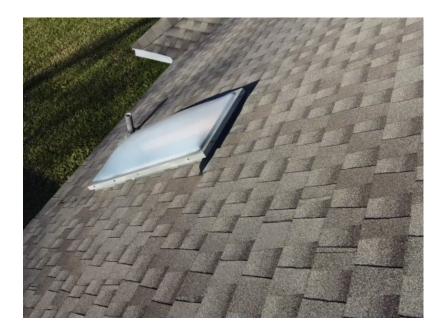

#### Roof tune up

Roof is in good condition. Recommend roof maintenance to address surface rust on metal accessories. This will include complete reseal of all penetration, skylight and flashing.

| Quote subtotal | \$350.00 |
|----------------|----------|
| Total          | \$350.00 |