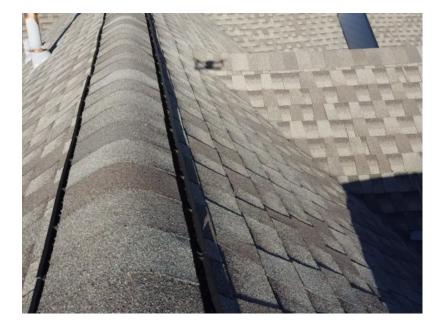

Ridge cap and vent are present and installed properly

Ridge cap and vent are present and installed properly

Ridge cap and vent are present and installed properly

Valley shingles installed correctly

Valley shingles installed correctly