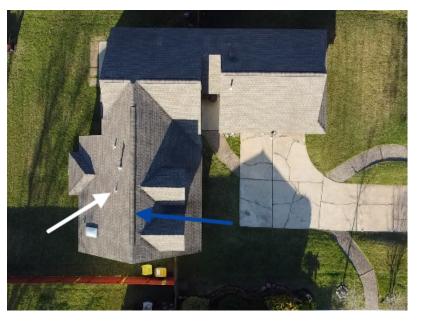

### **INSPECTION**

Roof Color and granule retention is excellent

Approximate location of water stain inside w/ Blue arrow. Nearest roof penetration/potential leak point with white arrow. The stain is up slope from this area and several feet away horizontally.