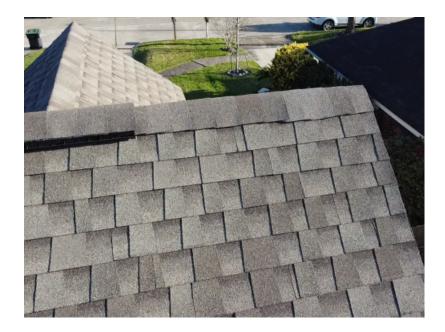

### **INSPECTION**

Roof Color and granule retention is excellent

Approximate location of water stain inside w/ Blue arrow. Nearest roof penetration/potential leak point with white arrow. The stain is up slope from this area and several feet away horizontally.