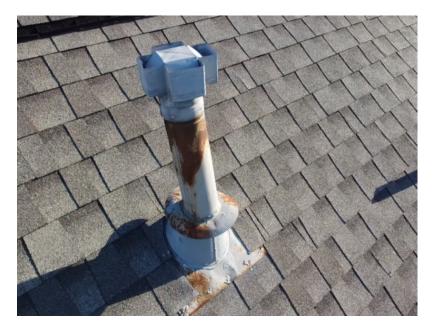

Closest penetration is well sealed and installed.

Sealed fasteners

Some surface rust

Pipe boot installed using industry best practice. No exposed fasteners.

Ridge cap and vent are present and installed properly