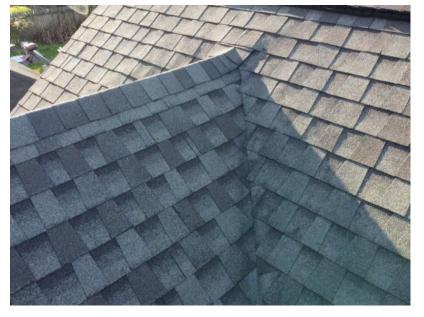

Ridge cap and vent are present and installed properly

Ridge cap and vent are present and installed properly

Ridge cap and vent are present and installed properly

Valley shingles installed correctly

Valley shingles installed correctly