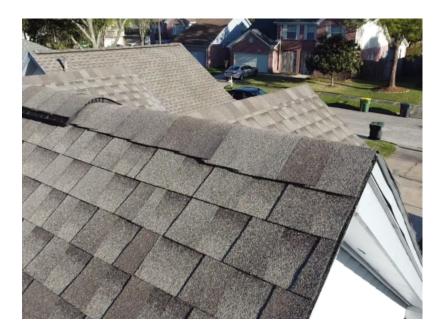

Closest penetration is well sealed and installed.

Sealed fasteners

Some surface rust

Pipe boot installed using industry best practice. No exposed fasteners.

Ridge cap and vent are present and installed properly