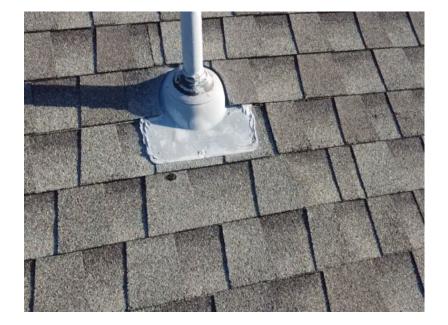

Closest penetration is well sealed and installed.

Sealed fasteners

Some surface rust

Pipe boot installed using industry best practice. No exposed fasteners.

Ridge cap and vent are present and installed properly