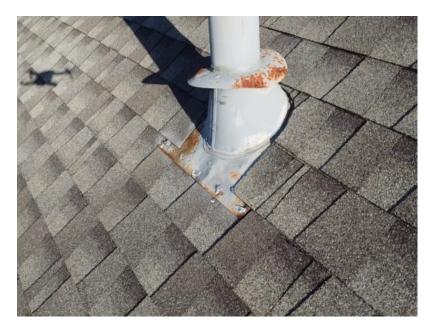

Closest penetration is well sealed and installed.

Sealed fasteners

Some surface rust

Pipe boot installed using industry best practice. No exposed fasteners.

Ridge cap and vent are present and installed properly