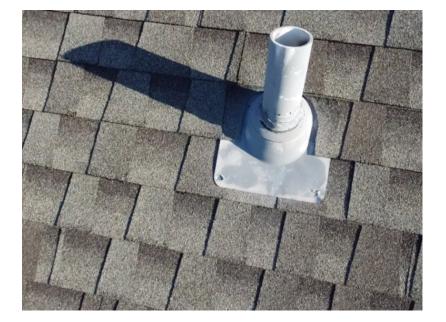

Closest penetration is well sealed and installed.

Sealed fasteners

Some surface rust

Pipe boot installed using industry best practice. No exposed fasteners.

Ridge cap and vent are present and installed properly