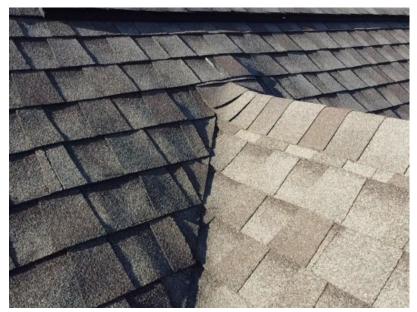

Ridge cap and vent are present and installed properly

Ridge cap and vent are present and installed properly

Ridge cap and vent are present and installed properly

Valley shingles installed correctly

Valley shingles installed correctly