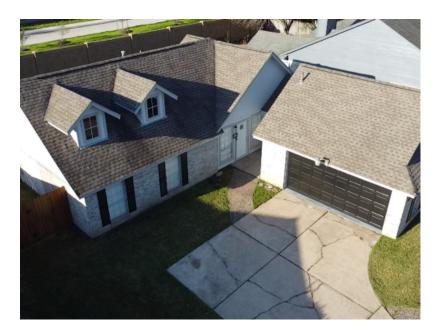

### **INSPECTION**

Roof Color and granule retention is excellent

Approximate location of water stain inside w/ Blue arrow. Nearest roof penetration/potential leak point with white arrow. The stain is up slope from this area and several feet away horizontally.