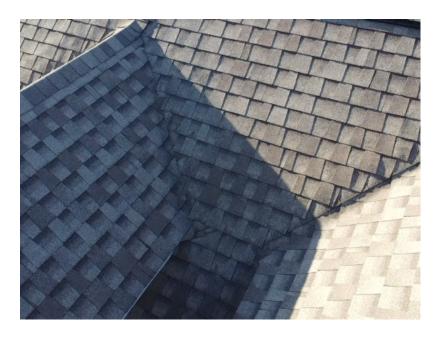

Ridge cap and vent are present and installed properly

Ridge cap and vent are present and installed properly

Ridge cap and vent are present and installed properly

Valley shingles installed correctly

Valley shingles installed correctly