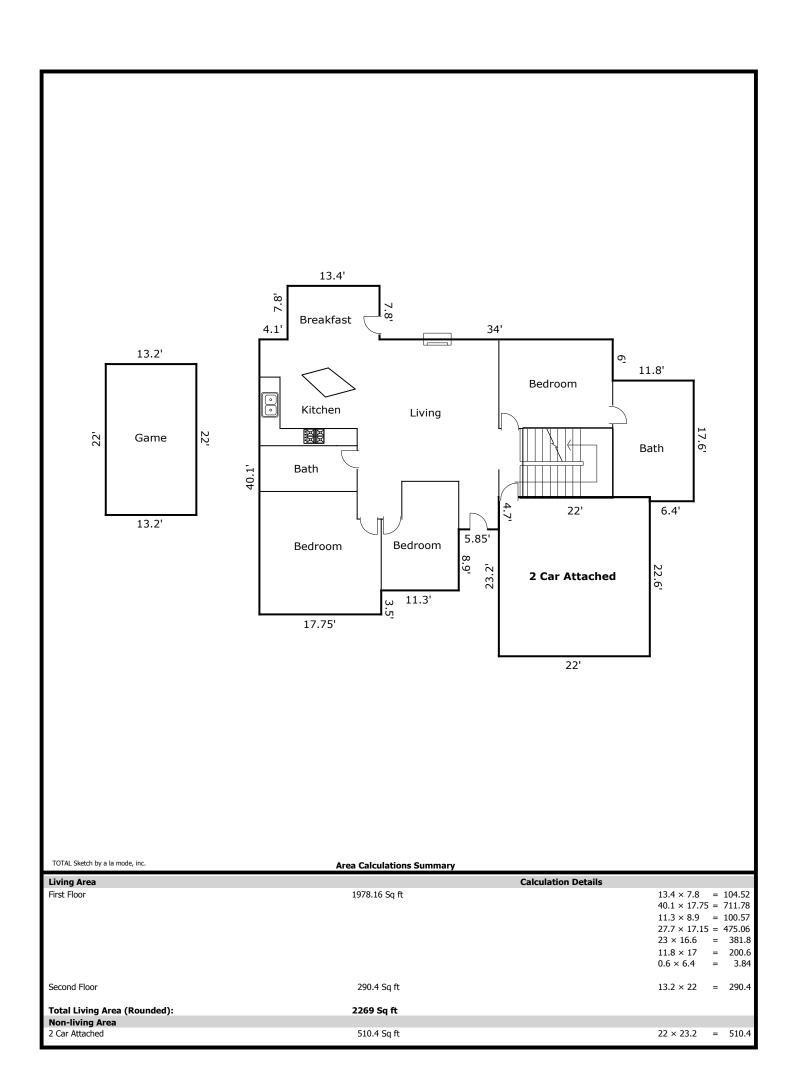

# **Building Sketch**

| Client           | Alison Cowart    |        |           |       |    |          |       |  |
|------------------|------------------|--------|-----------|-------|----|----------|-------|--|
| Property Address | 12825 Sequoia Ln |        |           |       |    |          |       |  |
| City             | Beaumont         | County | Jefferson | State | TX | Zip Code | 77713 |  |
| Δnnraiser        | Brett Shelander  |        |           |       |    |          |       |  |