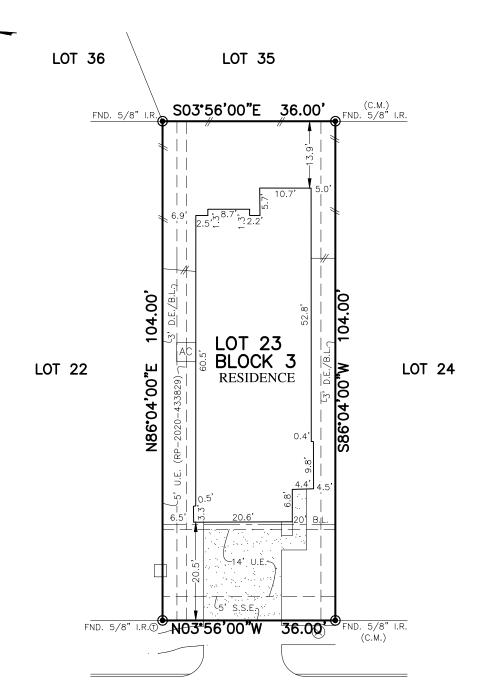

17430 DESMOND STREET (50' R.O.W.)

## PLAT OF SURVEY

SCALE: 1'' = 20'

ALL BEARINGS SHOWN HEREON ARE BASED ON THE RECORDED PLAT.
ALLPOINTS LAND SURVEY, INC. IS NOT LIABLE FOR ANY DAMAGES DUE TO INFORMATION NOT PROVIDED TO SURVEYOR OR BUILDER PLACING ANY IMPROVEMENTS WITHIN A BUILDING LINE OR
ASEMENT.
ALL SET RODS ARE 5/8" I.R. WITH YELLOW CAP MARKED "ALLPOINTS SURVEY"
ALL FOUND IRON RODS ARE CAPPED WITH PLASTIC CAPS MARKED "WINDROSE" UNLESS OTHERWISE NOTED.
SUBJECT TO APPLICABLE RESTRICTIVE COVENANTS LISTED IN ITEM 1, SCHEDULE "B" OF TITLE COMMITMENT ISSUED BY STEWART TITLE GUARANTY UNDER G.F. No 1526272.
AGREEMENT FOR UNDERGROUND/OVERHEAD ELECTRIC SERVICE PER C.F. No. 20200344223.

FOR:JUDITH VARGAS

ADDRESS: 17430 DESMOND STREET ALLPOINTS JOB#: LD227205 BY: IP G.F.: 1526272 JOB: 206-101

## FLOOD ZONE:X

COMMUNITY PANEL: 48201C0510L

EFFECTIVE DATE: 6/18/2007

LOMR:

DATE: "THIS INFORMATION IS BASED ON GRAPHIC PLOTTING. WE DO NOT ASSUME RESPONSIBILITY FOR EXACT DETERMINATION"

## LOT 23, BLOCK 3, MERRYLANDS, SECTION 2, FILM CODE No. 690982, MAP RECORDS, HARRIS COUNTY, TEXAS

I HEREBY CERTIFY THAT THIS PLAT REPRESENTS THE RESULTS OF A SURVEY MADE ON THE GROUND, ON THE 16TH DAY OF FEBRUARY, 2022.

m.

ALLPOINTS LAND SURVEY, INC. - 1515 WITTE ROAD - HOUSTON, TEXAS 77080 - PHONE: 713-468-7707 - T.B.P.E.L.S. # 10122600