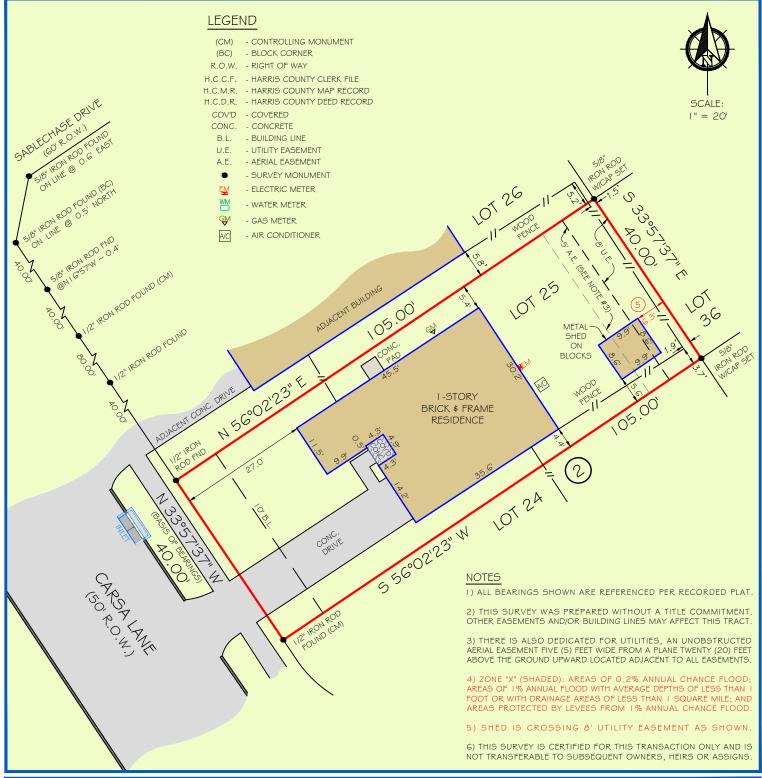

ADDRESS :13618 CARSA LANE

HOUSTON, TEXAS 77014

CLIENT :ERIKA GUERRERO

TITLE CO :N/A

GF NO :N/A

LENDER :N/A

## A STANDARD LAND SURVEY OF LOT 25, BLOCK 2 SABLECHASE SECTION THREE

ACCORDING TO THE MAP OR PLAT THEREOF RECORDED IN VOLUME 316, PAGE 145 OF THE MAP RECORDS OF HARRIS COUNTY, TEXAS

FIRM NO. 10133000 JOB NO: 220040 DATE: JANUARY 15, 2022

## FLOOD INFORMATION

\*BASED ON VISUAL EXAMINATION, THIS TRACT LIES WITHIN ZONE "X SHADED" (SEE NOTE #4) PER F.E.M.A. FLOOD INSURANCE RATE MAP PANEL NO: 48201C0455L REVISION DATE: 0G-18-2007. \*INACCURACIES OF F.E.M.A. MAPS PREVENT EXACT DETERMINATION WITHOUT DETAILED FIELD STUDIES.