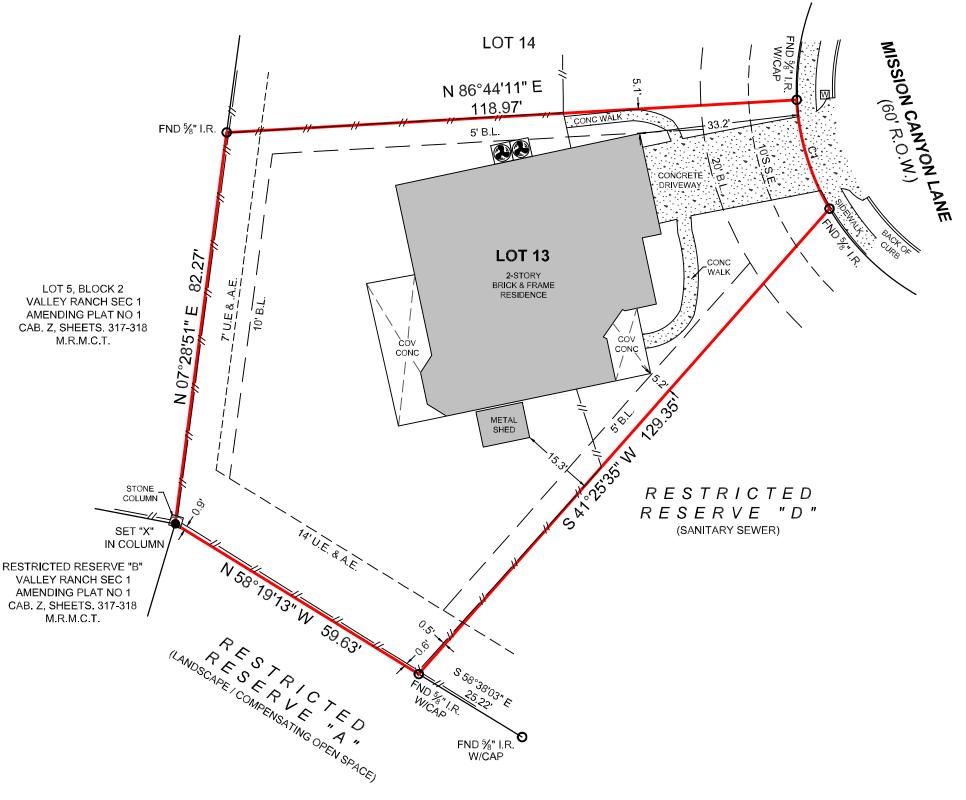

CURVE RADIUS ARC LENGTH

CHORD LENGTH

CHORD BEARING S 16°46'31" E

DELTA ANGLE

Scale: 1" = 20'

SYMBOL LEGEND

0

•

WOOD FENCE AIR CONDITIONING UNIT FOUND SURVEY MONUMENT SET SURVEY MONUMENT WATER METER

W S.S.E. SANITARY SEWER EASEMENT

> **VALLEY RANCH BLOCK 1, SECTION 4** CAB. Z, SHEETS 650-651 M.R.M.C.T.

## **BOUNDARY & IMPROVEMENT** <u>SURVEY</u>

SURVEYOR HAS RELIED ON INFORMATION PROVIDED BY: WESTCOR LAND TITLE INSURANCE COMPANY G.F. NO. 2370778SP EFFECTIVE DATE: AUGUST 15, 2023

THE SUBJECT TRACT(S) AS SHOWN HEREON MAY BE SUBJECT TO THE FOLLOWING ITEM LISTED IN SCHEDULE B, OF SAID TITLE COMMITMENT:

PURCHASER ..... JAMI MCCOY ADDRESS ------ 22094 MISSION CANYON LANE, PORTER, TX, 77365 SUBDIVISION VALLEY RANCH, SECTION 4 RECORDING ......CABINET Z, SHEETS 650-651, MAP RECORDS COUNTY ------MONTGOMERY