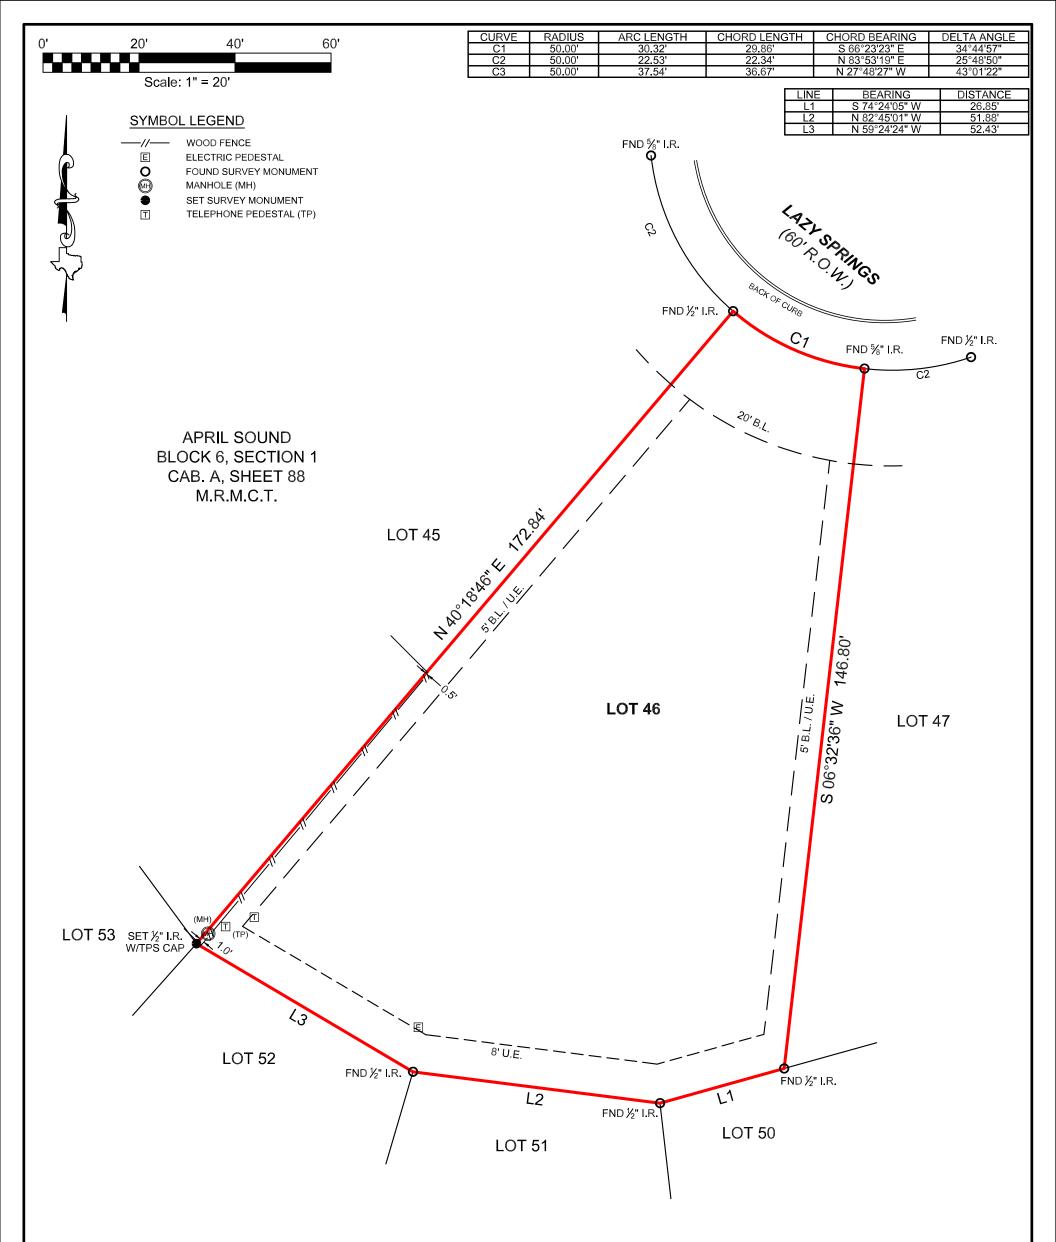

## BOUNDARY SURVEY

## GENERAL NOTES:

1) THIS SURVEY WAS PERFORMED WITHOUT BENEFIT OF A CURRENT TITLE REPORT. SURVEYOR DID NOT ABSTRACT TITLE AND DOES NOT CERTIFY TO EASEMENTS OR RESTRICTIONS NOT SHOWN. CHECK WITH YOUR LOCAL GOVERNING AGENCIES FOR ANY ADDITIONAL EASEMENTS, BUILDING LINES OR OTHER RESTRICTIONS NOT REFLECTED ON SURVEY.

NO PORTION OF THIS PROPERTY APPEARS TO LIE WITHIN THE 100 YEAR FLOODPLAIN PER GRAPHIC SCALING OF COMMUNITY PANEL NO. 48339C0375G HAVING AN EFFECTIVE DATE OF 08/18/2014.

ALL COORDINATES, BEARINGS AND DISTANCES ARE REFERENCED TO THE TEXAS COORDINATE SYSTEM OF 1983 (2011 ADJUSTMENT), CENTRAL ZONE (TXC-4203), U.S. SURVEY FEET, AND ARE BASED ON GPS OBSERVATIONS MADE BY TEXAS PROFESSIONAL SURVEYING, LLC.

| _ | PURCHASERCUSTOM PATIO STRUCTURES<br>ADDRESS               | -  |
|---|-----------------------------------------------------------|----|
| - | SURVEY WILLIAM C. CLARK, A - (                            | 6  |
|   | SUBJECTLOT 46, BLOCK (<br>SUBDIVISIONAPRIL SOUND, SECTION | -  |
|   | RECORDING                                                 | -  |
|   | COUNTYMONTGOMER                                           | r, |

THE SURVEY WAS CREATED FROM NOTES AND OBSERVATIONS TAKEN ON THE GROUND UNDER MY DIRECT SUPERVISION AND IS TRUE AND CORRECT AT TIME OF SURVEY

Carey A. Johnson

Registered Professional Land Surveyor No. 6524