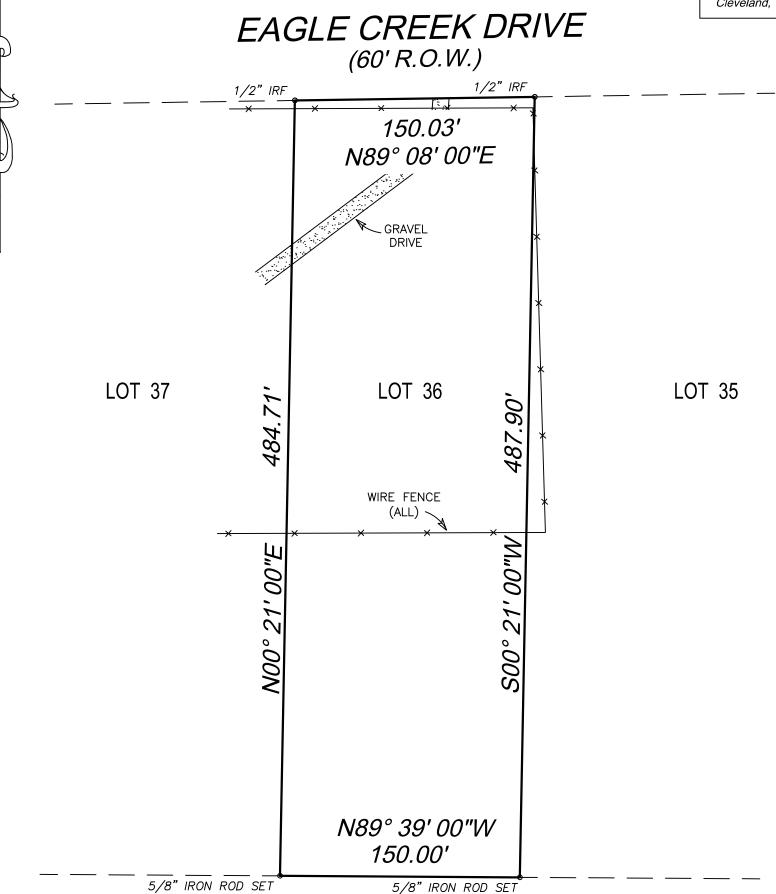

PROPERTY ADDRESS. 370 Eagle Creek Drive Cleveland, Texas, 77328

SAM HOUSTON NATIONAL FOREST

- This survey depicts easements and setbacks as outlined in title commitment GF# 20-0085 of Old Republic National Title Insurance Company issued February 3, 2020.
- Property subject to an easement dated January 23, 1995, executed by Judy Crowson to One-Five-0 Water Supply Corporation, recorded in Volume 209, Page 298, of the Official Public Records of San Jacinto County, Texas.
- IRF = Iron Rod Found 3.

## SURVEY FOR: ERIC HIRD

SURVEY of Lot Thirty-Six (36), of QUAIL CREEK SUBDIVISION, a subdivision in San Jacinto County, Texas, as shown by the map or plat thereof recorded in Volume 4, Page 22, of the Plat Records of San Jacinto County.