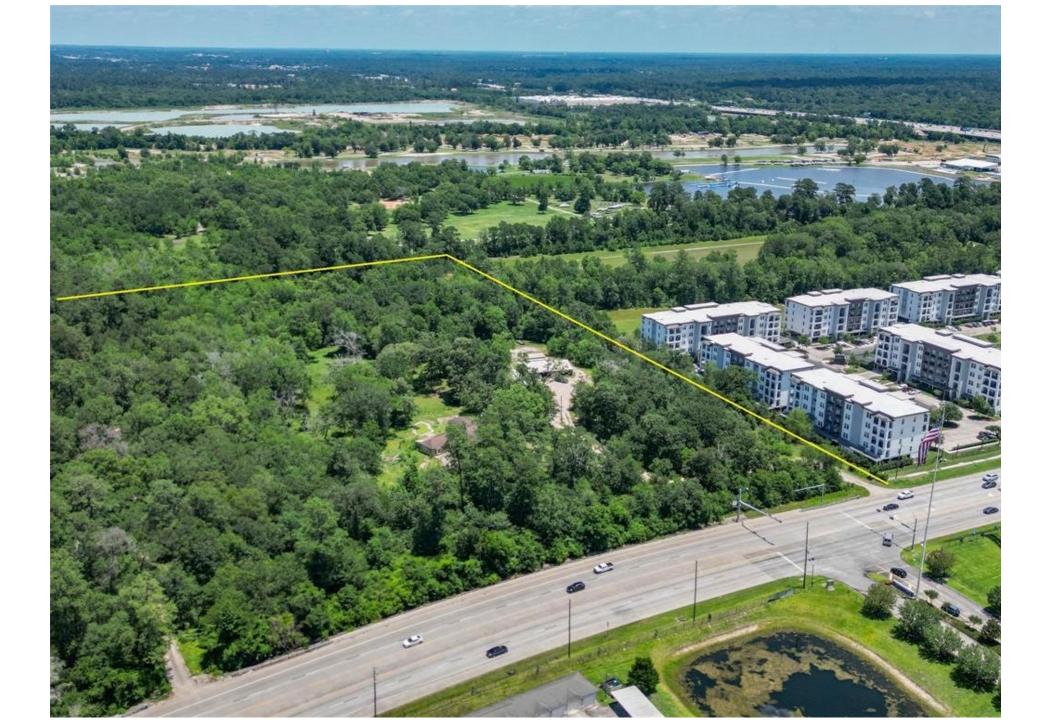

 This 18-acre property on FM 1488 is located less than a minute from the junction of I-45 and 1488, making it highly accessible. Its vicinity is composed of both residential and commercial sites, making it ideal for growth opportunities.