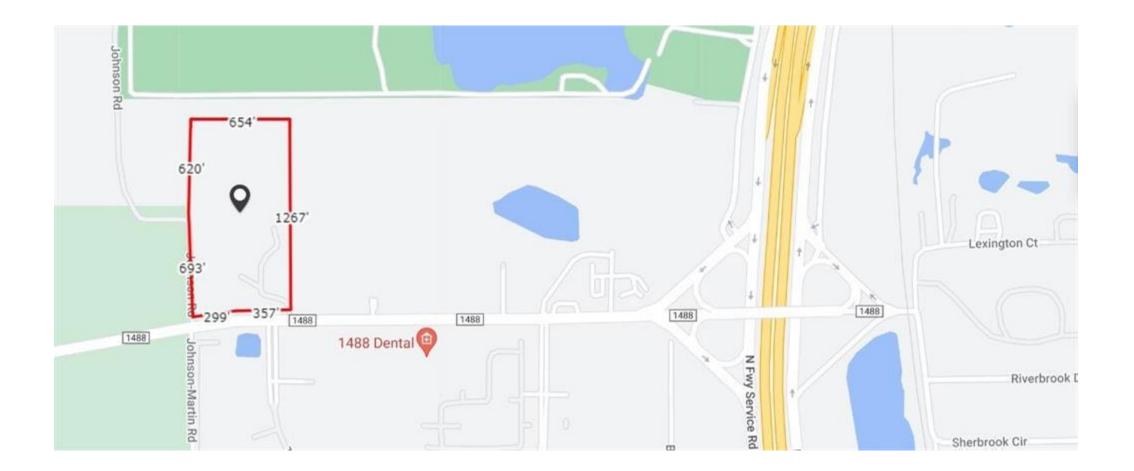

## 546 FM 1488 Conroe TX 18.229 acres +/-

Presented by Tamarah Curtis, Broker

Creighton Realty Partners, LLC

```
794,055 Sqft (18.229 acres)
$5,950,000 Asking Price ($7.49/sqft)
```

```
Front – 656 ft Back – 655 ft
Left – 1,235 ft Right – 1,197 ft
*approx.
```