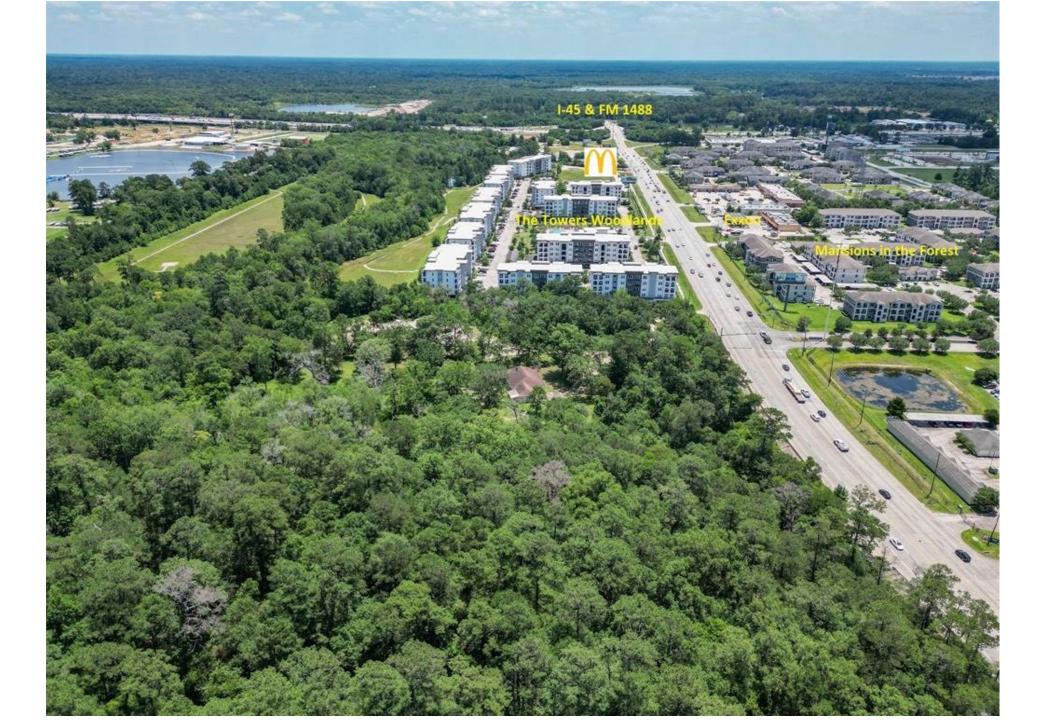

 This 18-acre property on FM 1488 is located less than a minute from the junction of I-45 and 1488, making it highly accessible. Its vicinity is composed of both residential and commercial sites, making it ideal for growth opportunities.