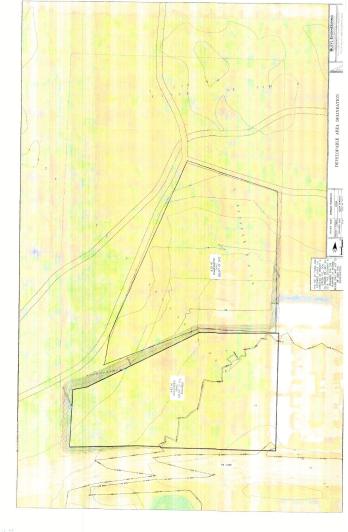

## 546 FM 1488 Conroe TX 18.229 acres +/-

Presented by Tamarah Curtis, Broker

Creighton Realty Partners, LLC

```
794,055 Sqft (18.229 acres)
$5,950,000 Asking Price ($7.49/sqft)
```

```
Front – 656 ft Back – 655 ft
Left – 1,235 ft Right – 1,197 ft
*approx.
```

AIRPORT Houston George Bush Intercontinental Airport 33 min drive 26.5 mi

PROPERTY TAXES Parcel Number 0577-00-00110

Survey. Click the smaller icon below survey picture for a pdf version.