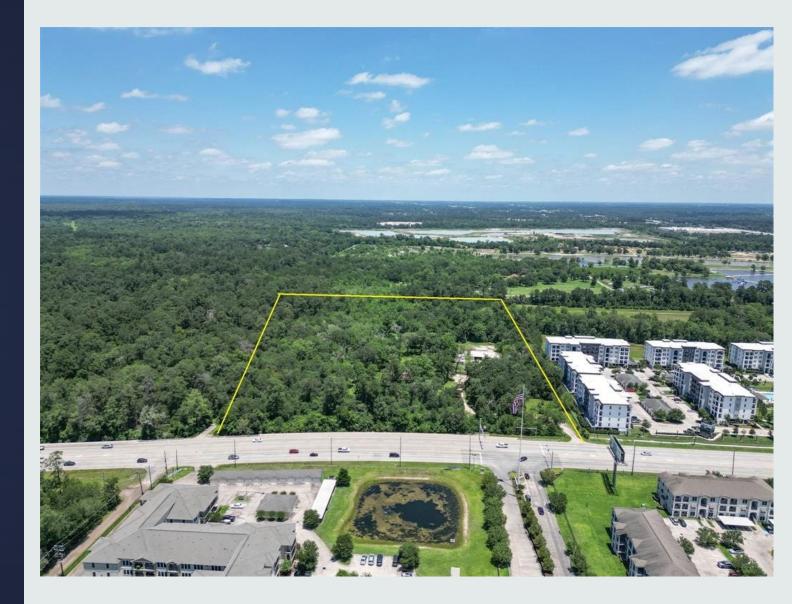

## 546 FM 1488 Conroe TX 18.229 acres +/-

Presented by Tamarah Curtis, Broker

Creighton Realty Partners, LLC

```
794,055 Sqft (18.229 acres)
$5,950,000 Asking Price ($7.49/sqft)
```

```
Front – 656 ft Back – 655 ft
Left – 1,235 ft Right – 1,197 ft
*approx.
```

 This 18-acre property on FM 1488 is located less than a minute from the junction of I-45 and 1488, making it highly accessible. Its vicinity is composed of both residential and commercial sites, making it ideal for growth opportunities.