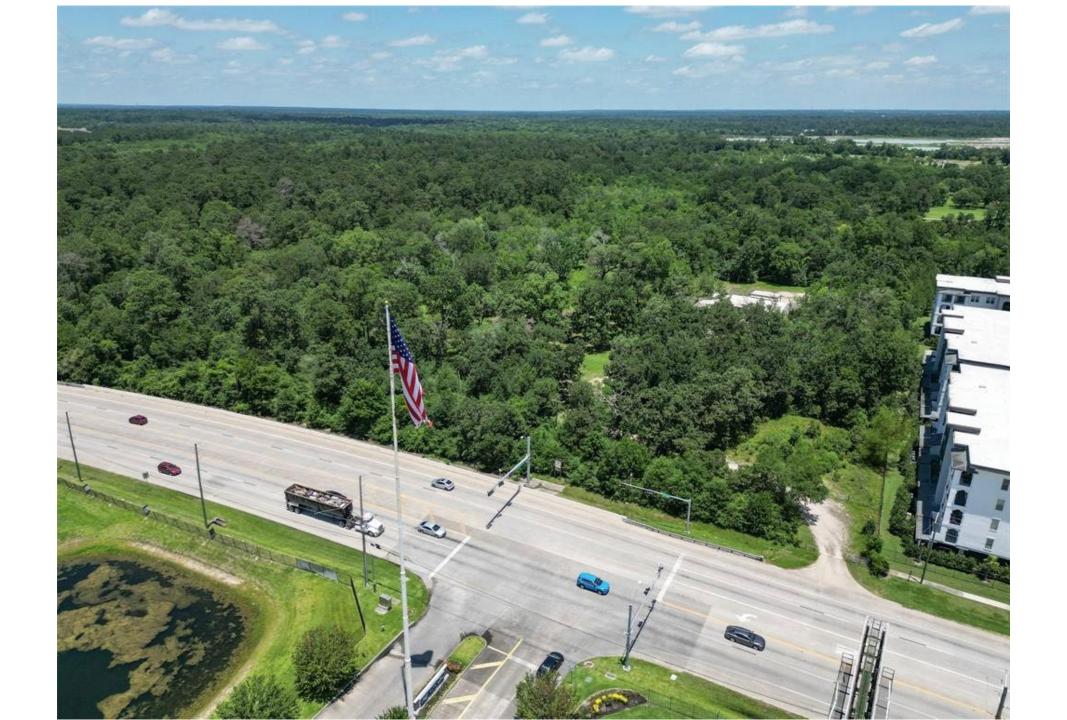

## 546 FM 1488 Conroe TX 18.229 acres +/-

Presented by Tamarah Curtis, Broker

Creighton Realty Partners, LLC

```
794,055 Sqft (18.229 acres)
$5,950,000 Asking Price ($7.49/sqft)
```

```
Front – 656 ft Back – 655 ft
Left – 1,235 ft Right – 1,197 ft
*approx.
```

 This 18-acre property on FM 1488 is located less than a minute from the junction of I-45 and 1488, making it highly accessible. Its vicinity is composed of both residential and commercial sites, making it ideal for growth opportunities.