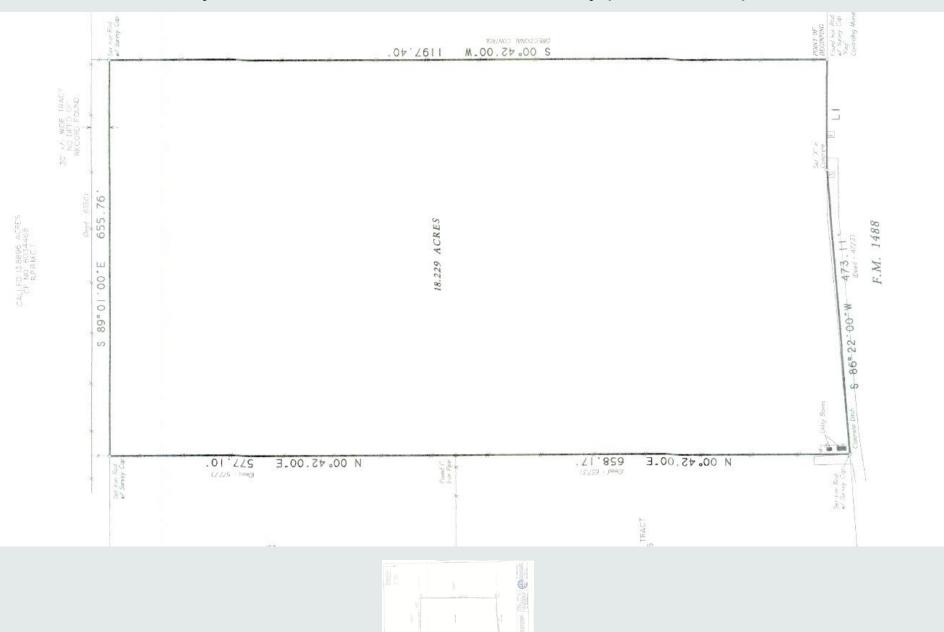

## 546 FM 1488 Conroe TX 18.229 acres +/-

Presented by Tamarah Curtis, Broker

Creighton Realty Partners, LLC

```
794,055 Sqft (18.229 acres)
$5,950,000 Asking Price ($7.49/sqft)
```

```
Front – 656 ft Back – 655 ft
Left – 1,235 ft Right – 1,197 ft
*approx.
```

AIRPORT Houston George Bush Intercontinental Airport 33 min drive 26.5 mi

PROPERTY TAXES Parcel Number 0577-00-00110

Survey. Click the smaller icon below survey picture for a pdf version.