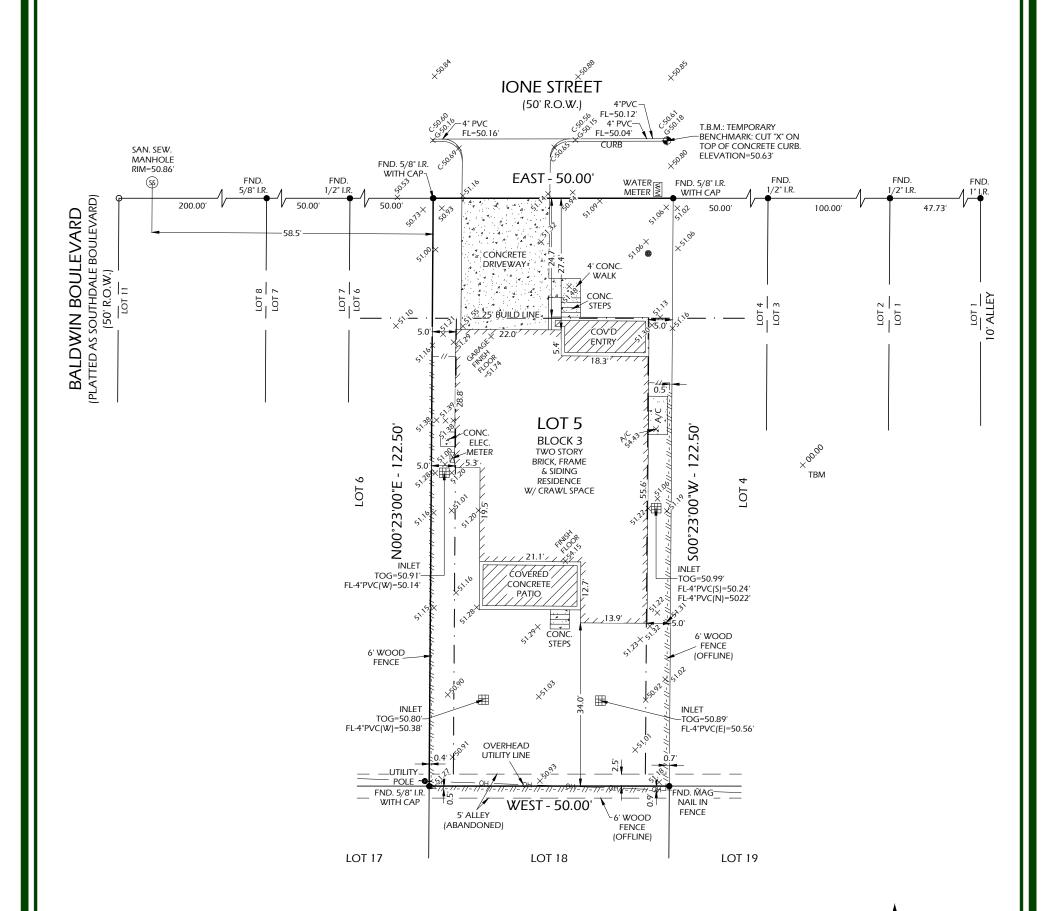

## A FINAL TOPOGRAPHIC SURVEY SURVEY OF

LOT 5, BLOCK 3 OF SOUTHDALE, A SUBDIVISION IN HARRIS COUNTY, TEXAS, ACCORDING TO THE PLAT OR MAP THEREOF RECORDED IN VOLUME 7, PAGE 40, OF THE MAP RECORDS OF HARRIS COUNTY, TEXAS, TOGETHER WITH THE ADJOINING TWO AND A HALF FEET OF THE ABUTTING 5 FOOT ABANDONED ALLEY QUITCLAIMED BY THE CITY OF BELLAIRE BY ORDINANCE NO. 95-004 AND QUITCLAIM DEED RECORDED UNDER H.C.C.F. NOS. R309009 AND S228250

(BEARINGS BASED ON RECORDED PLAT)

- 1. SURVEYOR HAS NOT ABSTRACTED PROPERTY. SURVEY PERFORMED WITHOUT THE BENEFIT OF A TITLE COMMITMENT, AND IS BASED ON LEGAL DESCRIPTION(S) PROVIDED BY CLIENT; THERE MAY BE ADDITIONAL BUILDING LINES AND/OR EASEMENTS AFFECTING SUBJECT PROPERTY; ALL BUILDING LINES AND/OR EASEMENTS SHOWN HEREON ARE PER RECORDED PLAT UNLESS OTHERWISE SHOWN.
- NOTHING IN THIS SURVEY IS INTENDED TO EXPRESS AN OPINION REGARDING OWNERSHIP OR TITLE. 3. THE WORD CERTIFY IS UNDERSTOOD TO BE AN EXPRESSION OF PROFESSIONAL JUDGMENT BY THE SURVEYOR, WHICH IS BASED ON HIS BEST KNOWLEDGE, INFORMATION AND BELIEF.
- SURVEY IS CERTIFIED FOR THIS TRANSACTION ONLY; IT IS NOT TRANSFERABLE TO ADDITIONAL INSTITUTIONS OR SUBSEQUENT OWNERS.
- THIS SURVEY IS BEING PROVIDED SOLELY FOR THE USE OF THE CURRENT PARTIES AND NO LICENSE HAS BEEN CREATED, EXPRESSED OR IMPLIED, TO COPY THE SURVEY EXCEPT AS IS NECESSARY IN CONJUNCTION WITH THE ORIGINAL TRANSACTION.

DANIEL W. GOODALE, R.P.L.S. NO. 4919

GROUND EXCEPT AS SHOWN HEREON.

THAT IT CORRECTLY REPRESENTS THE FACTS

ALL THE ELEVATIONS SHOWN HEREON ARE BASED ON CITY OF BELLAIRE BENCHMARK NO. 29, ELEVATION: 51.41' NAVD 1988 DATUM, 2001 ADJUSTMENT. BASE FLOOD ELEVATION = 52.0.

BY GRAPHIC PLOTTING ONLY, WE DO NOT ASSUME RESPONSIBILITY FOR EXACT DETERMINATION.

<u>LEGEND:</u>
H.C.M.R. - HARRIS COUNTY MAP RECORD
H.C.D.R. - HARRIS COUNTY DEED RECORD H.C.C.F. - HARRIS COUNTY CLERK FILE R.O.W. - RIGHT OF WAY CM - CONTROL MONUMENT I.R./I.P. - IRON ROD/IRON PIPE FL - FLOW LINE ELEVATION C - CURB ELEVATION
G - GUTTER ELEVATION PVC - POLYVINYL CHLORIDE PIPE TOG - TOP OF GRATE