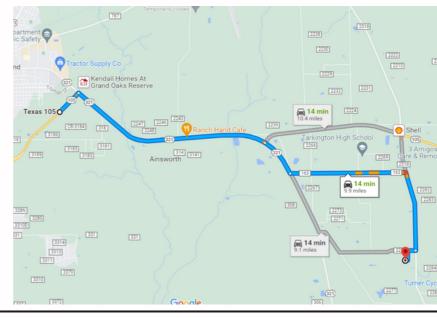

#### **DRIVING DIRECTION.**

North Hwy 59/I-69 from Downtown Houston, Right Exit SH 105, Cleveland, Texas turn Right, take a left on Washington Ave, Right TX-321 S/W Houston St Continue to follow TX-321 S, turn Left County Road 2274, 0.6 Miles turn Left County Road 2276, Turn Right 1.4 Miles, Property on Right and has a Black Iron entrance.