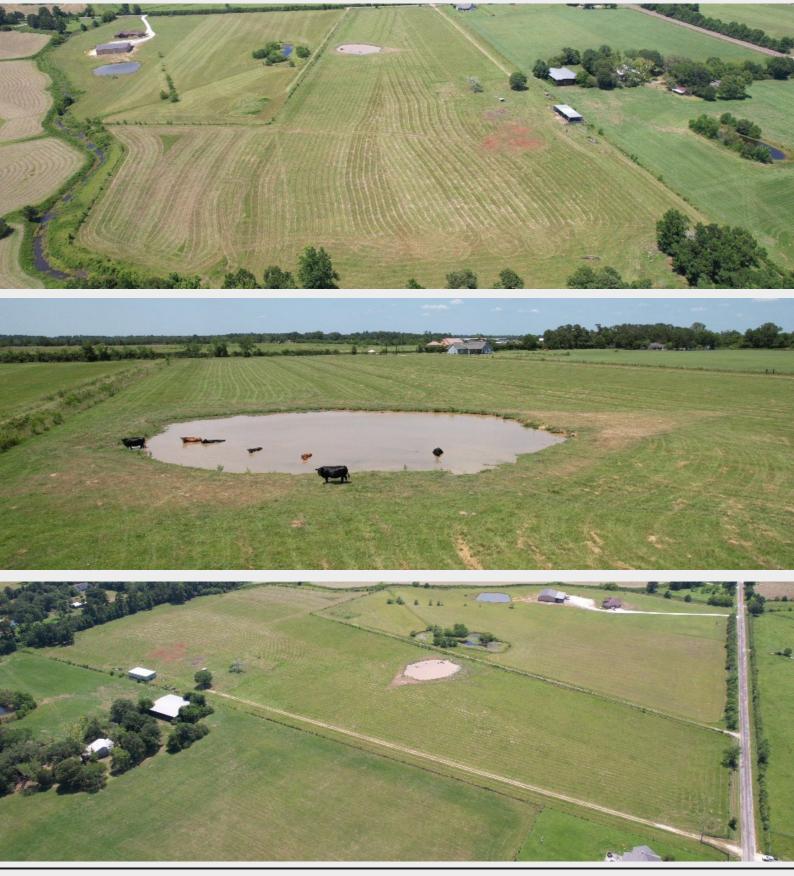

### **PROPERTY DESCRIPTION.**

Farm ready property, 25 +/- acres off the beaten path. If you're looking for peace and quiet look further, this property is no completely fenced with Tarkington SUD water on the property, 70x30 hay storage and equipment shed, working pens, and a stocked pond making it a perfect property to continue raising cattle or build your perfect Ranchette away from the city life. Current agriculture valuation for cattle grazing!!