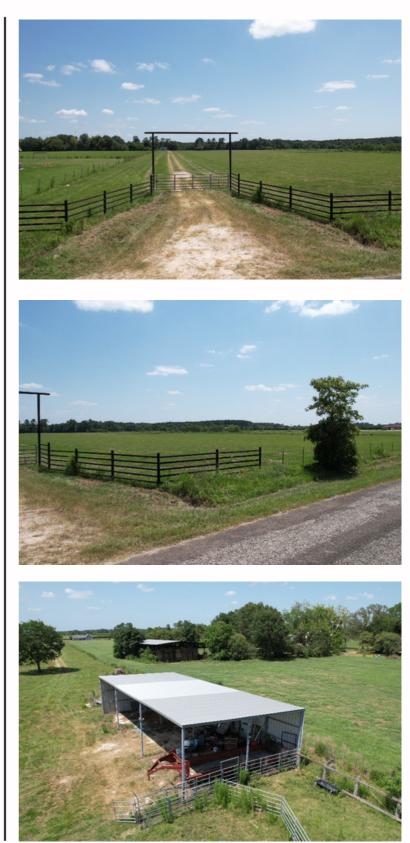

### **PROPERTY DESCRIPTION.**

Farm ready property, 25 +/- acres off the beaten path. If you're looking for peace and quiet look further, this property is no completely fenced with Tarkington SUD water on the property, 70x30 hay storage and equipment shed, working pens, and a stocked pond making it a perfect property to continue raising cattle or build your perfect Ranchette away from the city life. Current agriculture valuation for cattle grazing!!

## **PROPERTY FEATURES:**

Corrals

All information is deemed reliable, but is not warranted by MOCK RANCHES GROUP. All information is subject to change without prior notice.