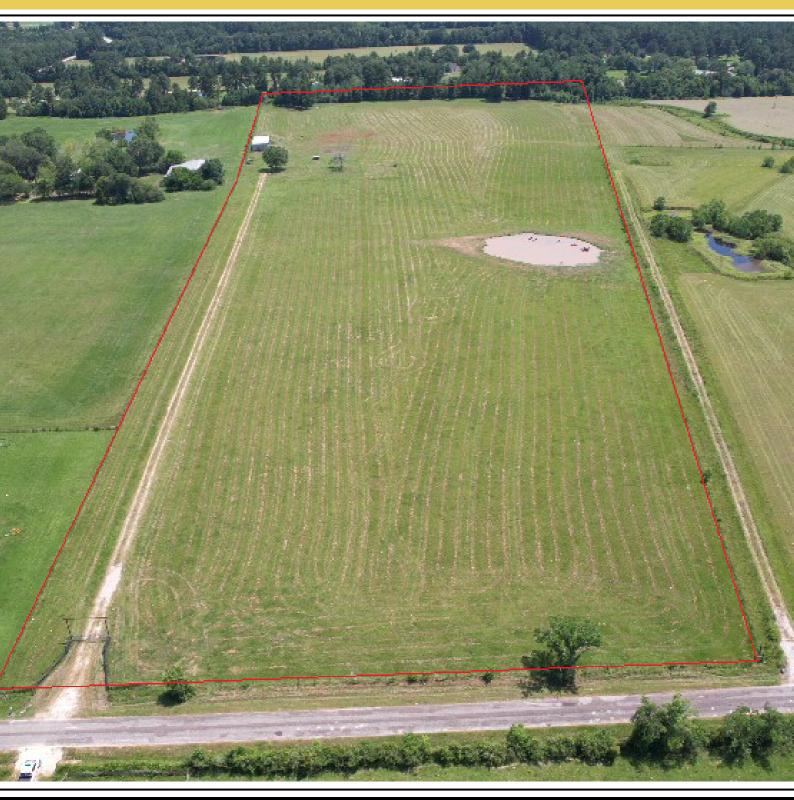

### **PROPERTY DESCRIPTION.**

Farm ready property, 25 +/- acres off the beaten path. If you're looking for peace and quiet look further, this property is no completely fenced with Tarkington SUD water on the property, 70x30 hay storage and equipment shed, working pens, and a stocked pond making it a perfect property to continue raising cattle or build your perfect Ranchette away from the city life. Current agriculture valuation for cattle grazing!!

## **PROPERTY TYPE:**

- Acreage
- Equestrian Property
- Cattle Ranch
- Farm

## **PROPERTY FEATURES:**

Corrals

All information is deemed reliable, but is not warranted by MOCK RANCHES GROUP. All information is subject to change without prior notice.