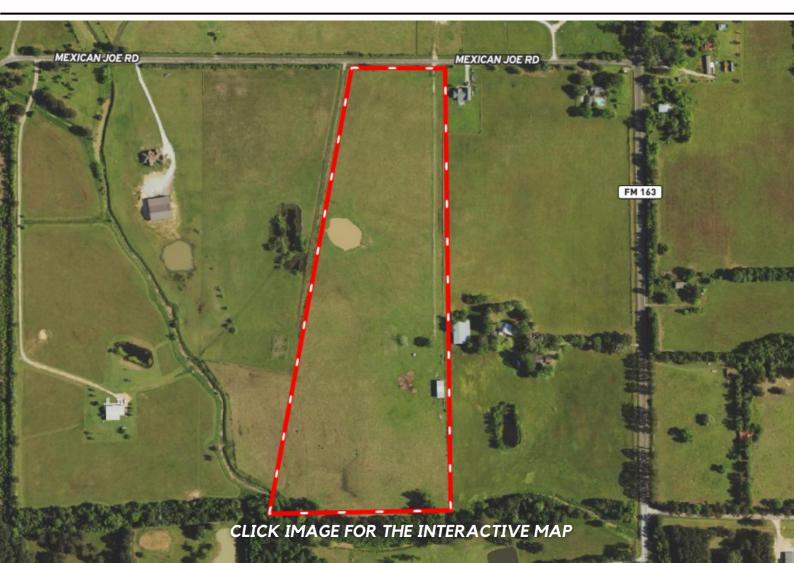

#### **DRIVING DIRECTION.**

North Hwy 59/I-69 from Downtown Houston, Right Exit SH 105, Cleveland, Texas turn Right, take a left on Washington Ave, Right TX-321 S/W Houston St Continue to follow TX-321 S, turn Left County Road 2274, 0.6 Miles turn Left County Road 2276, Turn Right 1.4 Miles, Property on Right and has a Black Iron entrance.