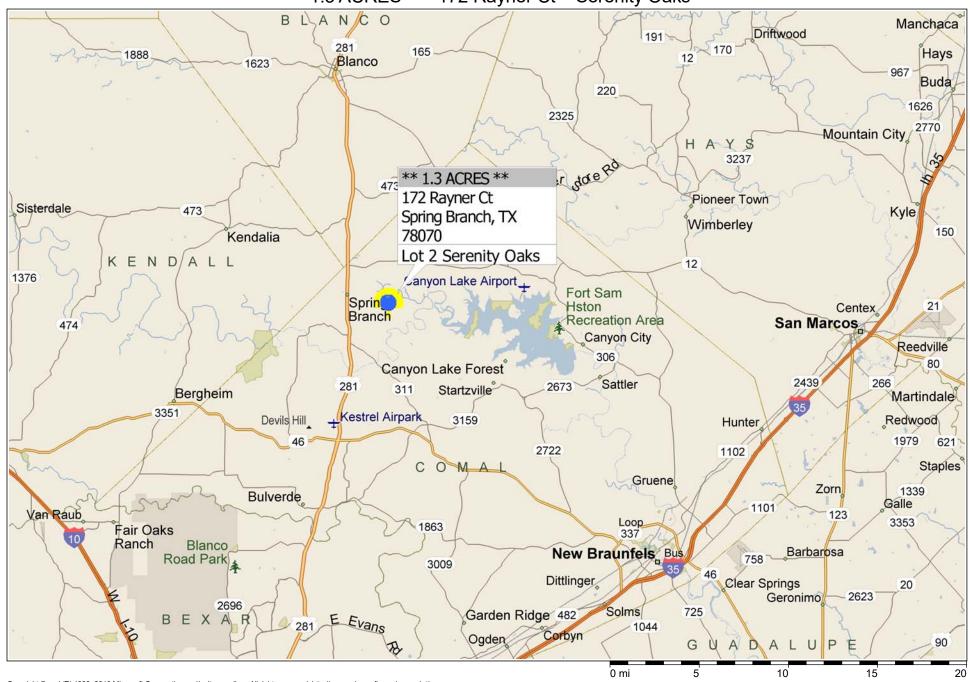

## \*\*\* 1.3 ACRES \*\*\* 172 Rayner Ct ~ Serenity Oaks

Copyright © and (P) 1988–2010 Microsoft Corporation and/or its suppliers. All rights reserved. http://www.microsoft.com/mappoint/
Certain mapping and direction data © 2010 NAVTEQ. All rights reserved. The Data for areas of Canada includes information taken with permission from Canadian authorities, including: © Her Majesty the Queen in Right of Canada, © Queen's Printer for Ontario. NAVTEQ and
NAVTEQ ON BOARD are trademarks of NAVTEQ. © 2010 Tele Atlas North America, Inc. All rights reserved. Tele Atlas and Tele Atlas North America are trademarks of Tele Atlas, Inc. © 2010 by Applied Geographic Systems. All rights reserved.