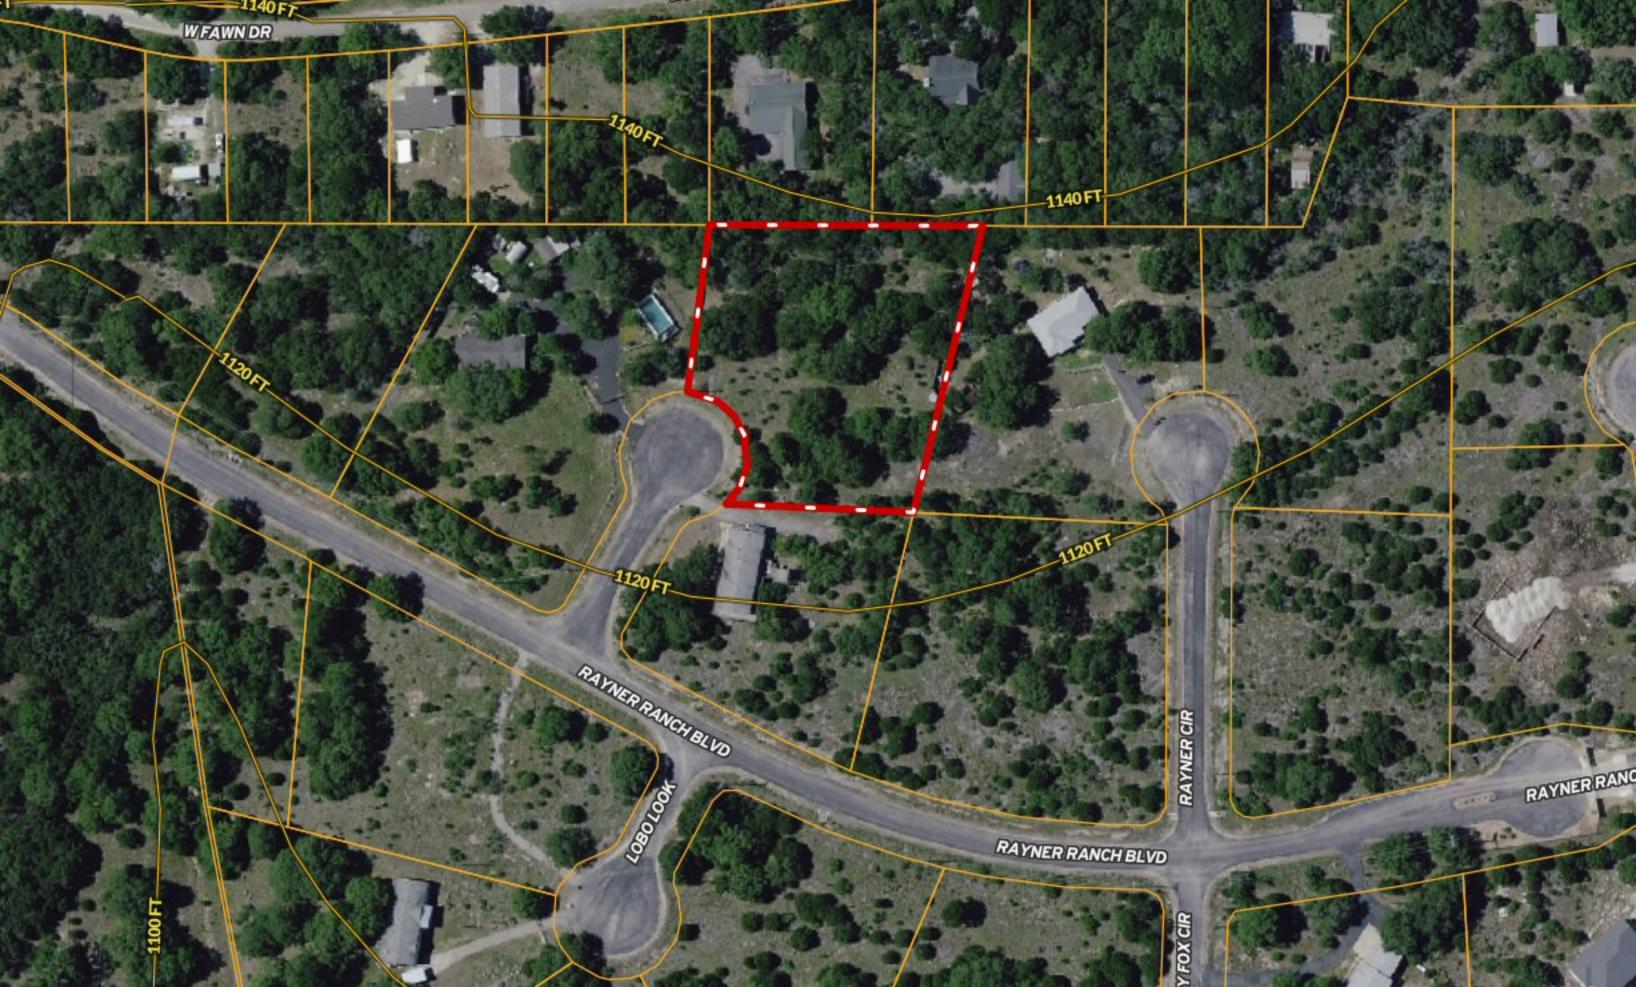

## \*\*\* 1.3 ACRES \*\*\* 172 Rayner Ct ~ Serenity Oaks

Copyright © and (P) 1988–2010 Microsoft Corporation and/or its suppliers. All rights reserved. http://www.microsoft.com/mappoint/
Certain mapping and direction data © 2010 NAVTEQ. All rights reserved. The Data for areas of Canada includes information taken with permission from Canadian authorities, including: © Her Majesty the Queen in Right of Canada, © Queen's Printer for Ontario. NAVTEQ and
NAVTEQ ON BOARD are trademarks of NAVTEQ. © 2010 Tele Atlas North America, Inc. All rights reserved. Tele Atlas and Tele Atlas North America are trademarks of Tele Atlas, Inc. © 2010 by Applied Geographic Systems. All rights reserved.