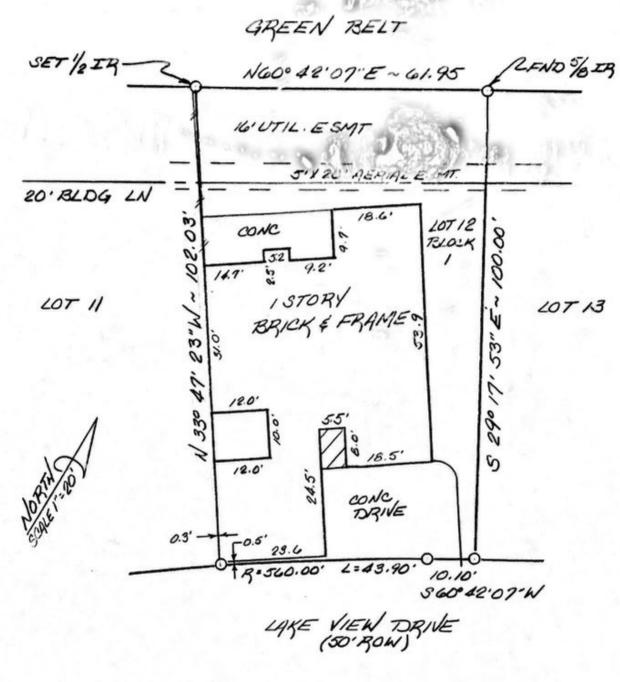

NOTES:

1) HL & P AGREEMENT

PER VOL. 826 PG 444 FBCOR

2) 10' BLDG LN GLOWG ANY LOT

LN. ADJ. ZERO LOT LINE

PER VOL 181 PG 14 FBCDR

| LOT:                             | BLOCK:   | THUNDERBIRD PATIO HOMES                |              |          | SECTION:             |
|----------------------------------|----------|----------------------------------------|--------------|----------|----------------------|
| RECORDATION:<br>VOL 80, PG       | 15 FBCPF | COUNTY: FORT BEND                      | STATE: TEXAS | SURVEY:  |                      |
| ADDRESS: 2946                    | LAKEVIEW | DRIVE                                  | MISSOURI C   | CITY LED | NOER:<br>CLASSIC MTG |
| PURCHASER: EDWIN POWELL TILLE CO |          | WOELITY NATIONAL TITLE GF. No. 9630022 |              |          |                      |

THIS PROPERTY IS NOT IN THE 100 YEAR FLOOD ZONE, IS IN ZONE X PER F.I.R.M. MAP No. 48/57CO2GOH

DATED: 30SEPT92

| FIELD WORK  | DB       | 27MAR94 |  |
|-------------|----------|---------|--|
| DRAFTED BY  | HEL      | 28MAR96 |  |
| JOB. No.    | CM 96115 |         |  |
| KEY MAP No. | 609      | M       |  |