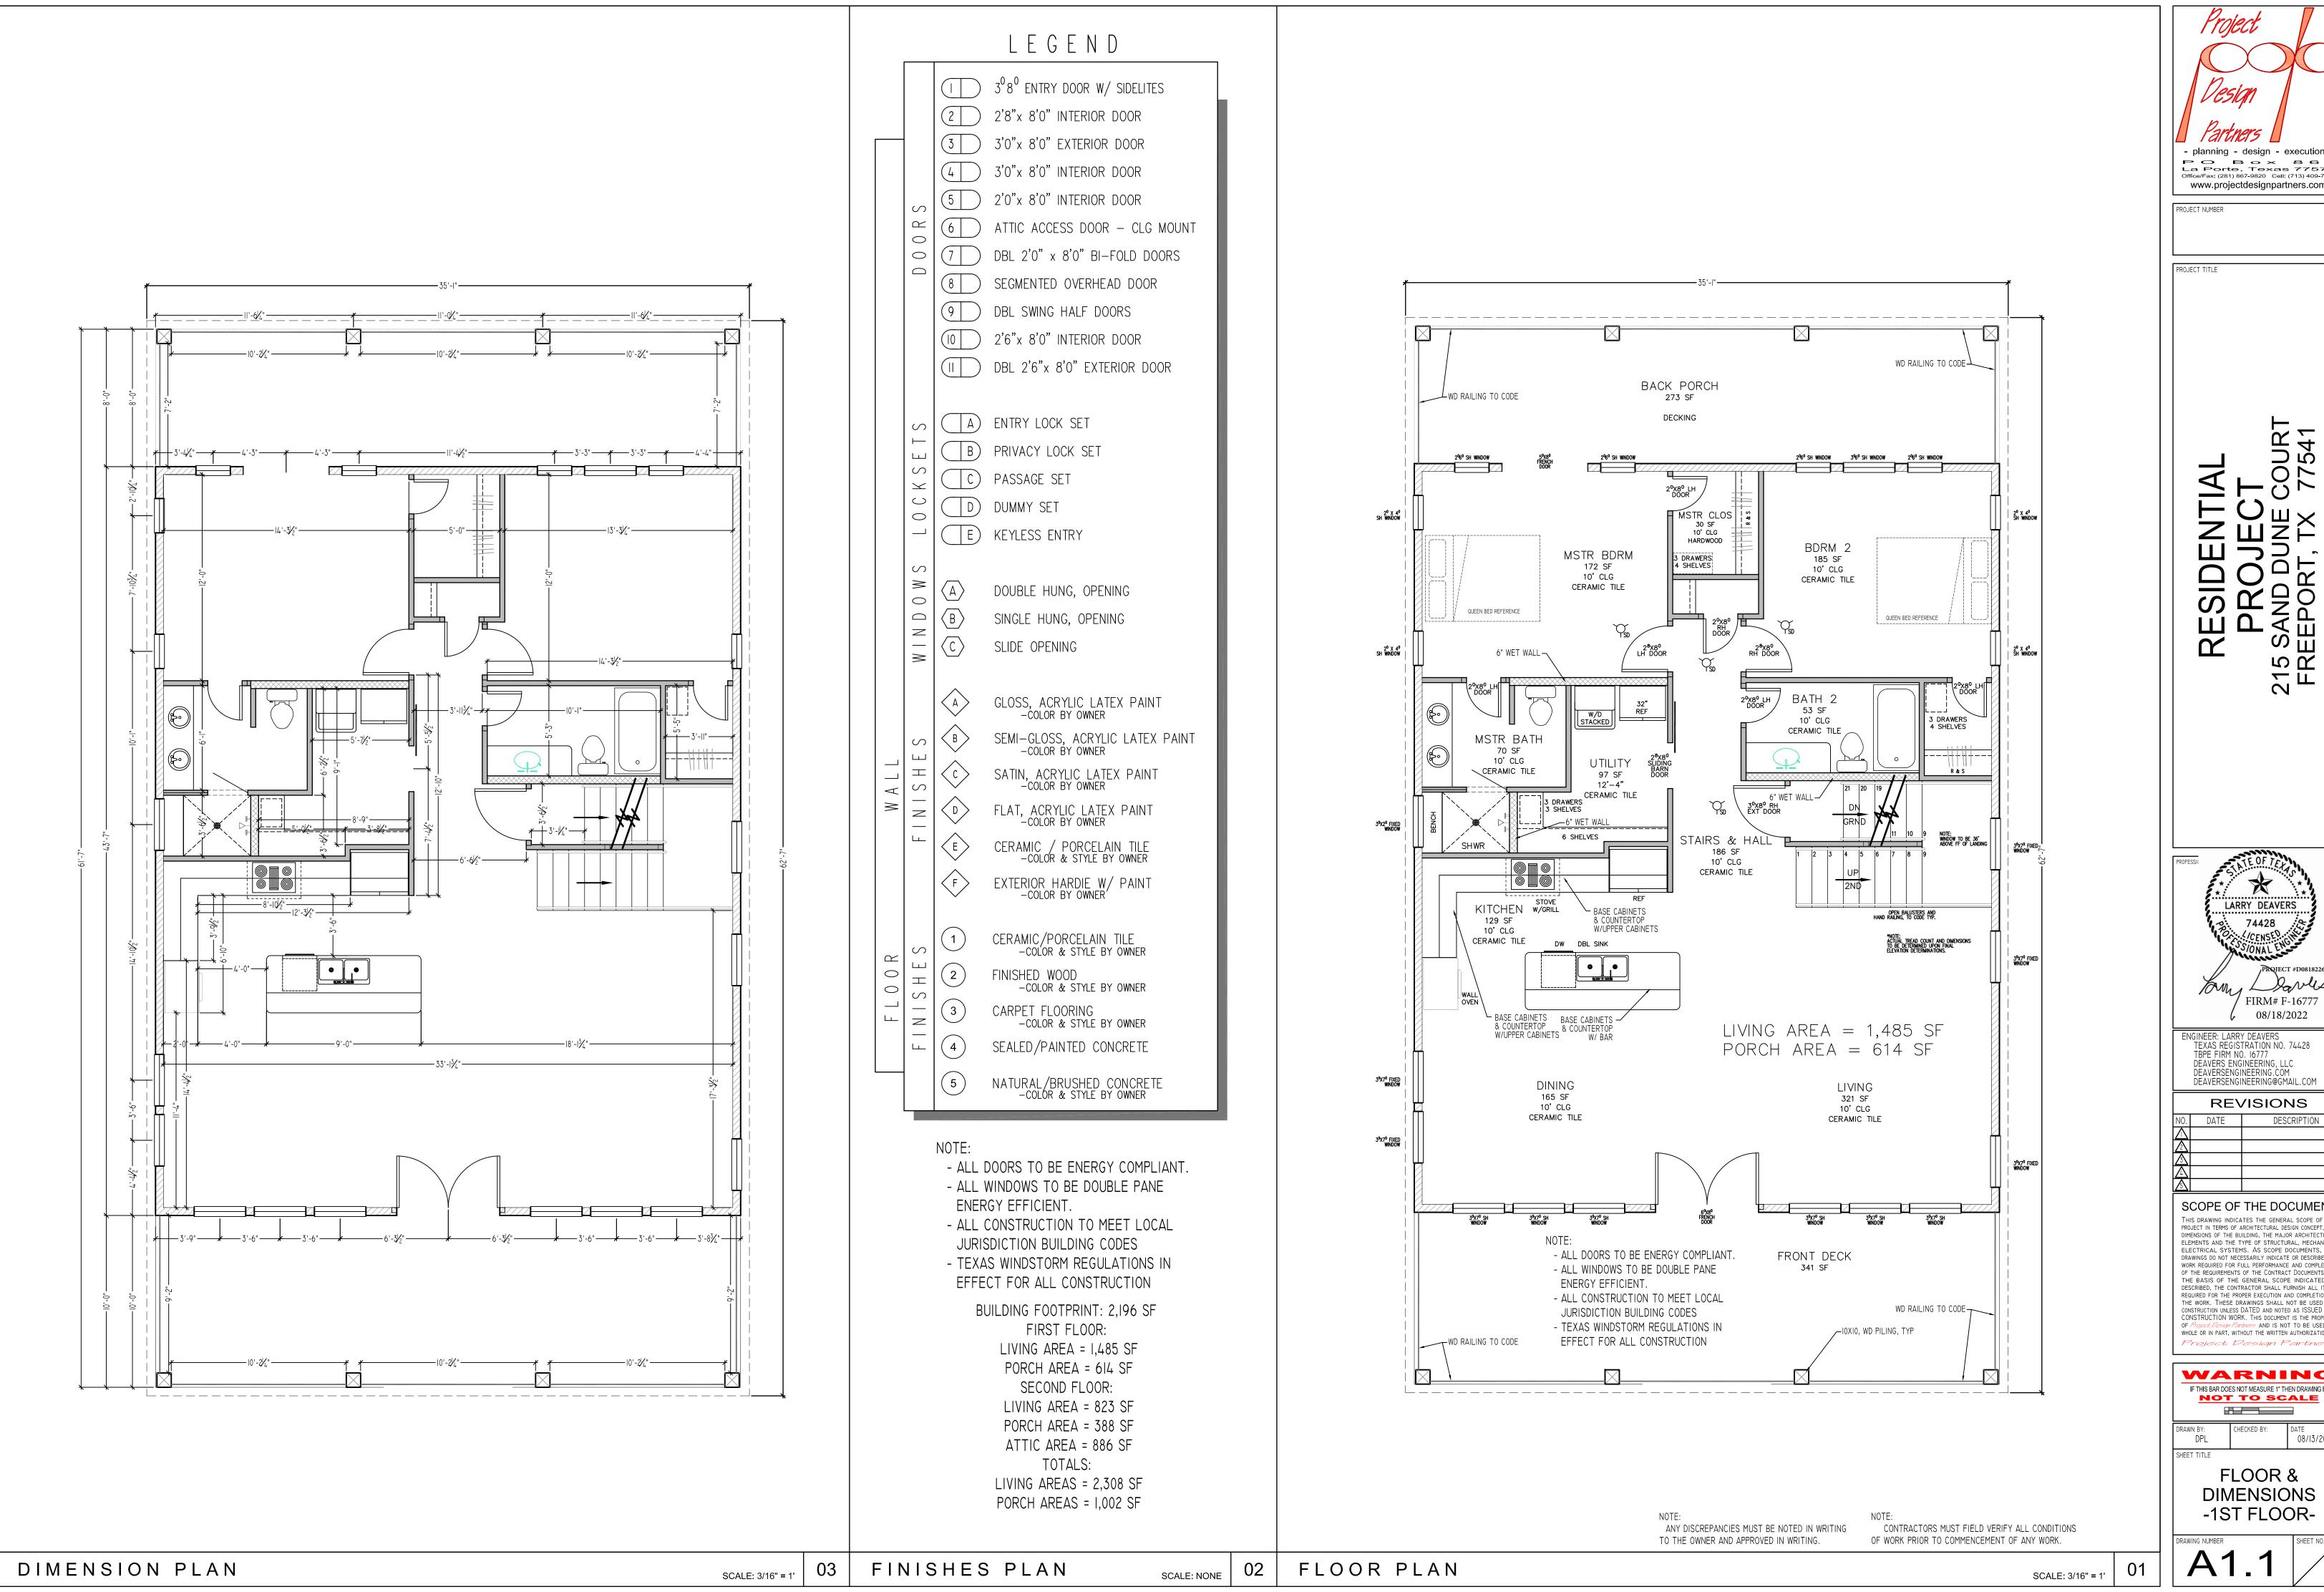

THIS PROPERTY DOES LIE IN THE 100 YEAR FLOOD PLAIN ACCORDING TO FLOOD INSURANCE RATE MAP #48309C0785I, DATED MAY 4, 1992, IN ZONE 'VE-15'

BUILDING FOOTPRINT: 2,196 SF

FIRST FLOOR:

LIVING AREA = 1,455 SF

PORCH AREA = 614 SF

REVISIONS

NO. DATE DESCRIPTION

A
A

SCOPE OF THE DOCUMENT

THIS DRAWING INDICATES THE GENERAL SCOPE OF THE PROJECT IN TERMS OF ARCHITECTURAL DESIGN CONCEPT, THE DIMENSIONS OF THE BUILDING, THE MAJOR ARCHITECTURAL ELEMENTS AND THE TYPE OF STRUCTURAL, MECHANICAL ELECTRICAL SYSTEMS. AS SCOPE DOCUMENTS, THE DRAWINGS DO NOT NECESSARILY INDICATE OR DESCRIBE ALL WORK REQUIRED FOR FULL PERFORMANCE AND COMPLETION OF THE REQUIREMENTS OF THE CONTRACT DOCUMENTS. ON THE BASIS OF THE GENERAL SCOPE INDICATED OR DESCRIBED, THE CONTRACTOR SHALL FURNISH ALL ITEMS REQUIRED FOR THE PROPER EXECUTION AND COMPLETION OF THE WORK. THESE DRAWINGS SHALL NOT BE USED FOR CONSTRUCTION WILLESS DATED AND NOTED AS ISSUED FOR CONSTRUCTION WORK. THIS DOCUMENT IS THE PROPERTY OF MUCH DWAY PRANCE AND IS NOT TO BE USED, IN WHOLE OR IN PART, WITHOUT THE WRITTEN AUTHORIZATION OF PROJECT DOCUMENT AND ACCUMENTATION OF