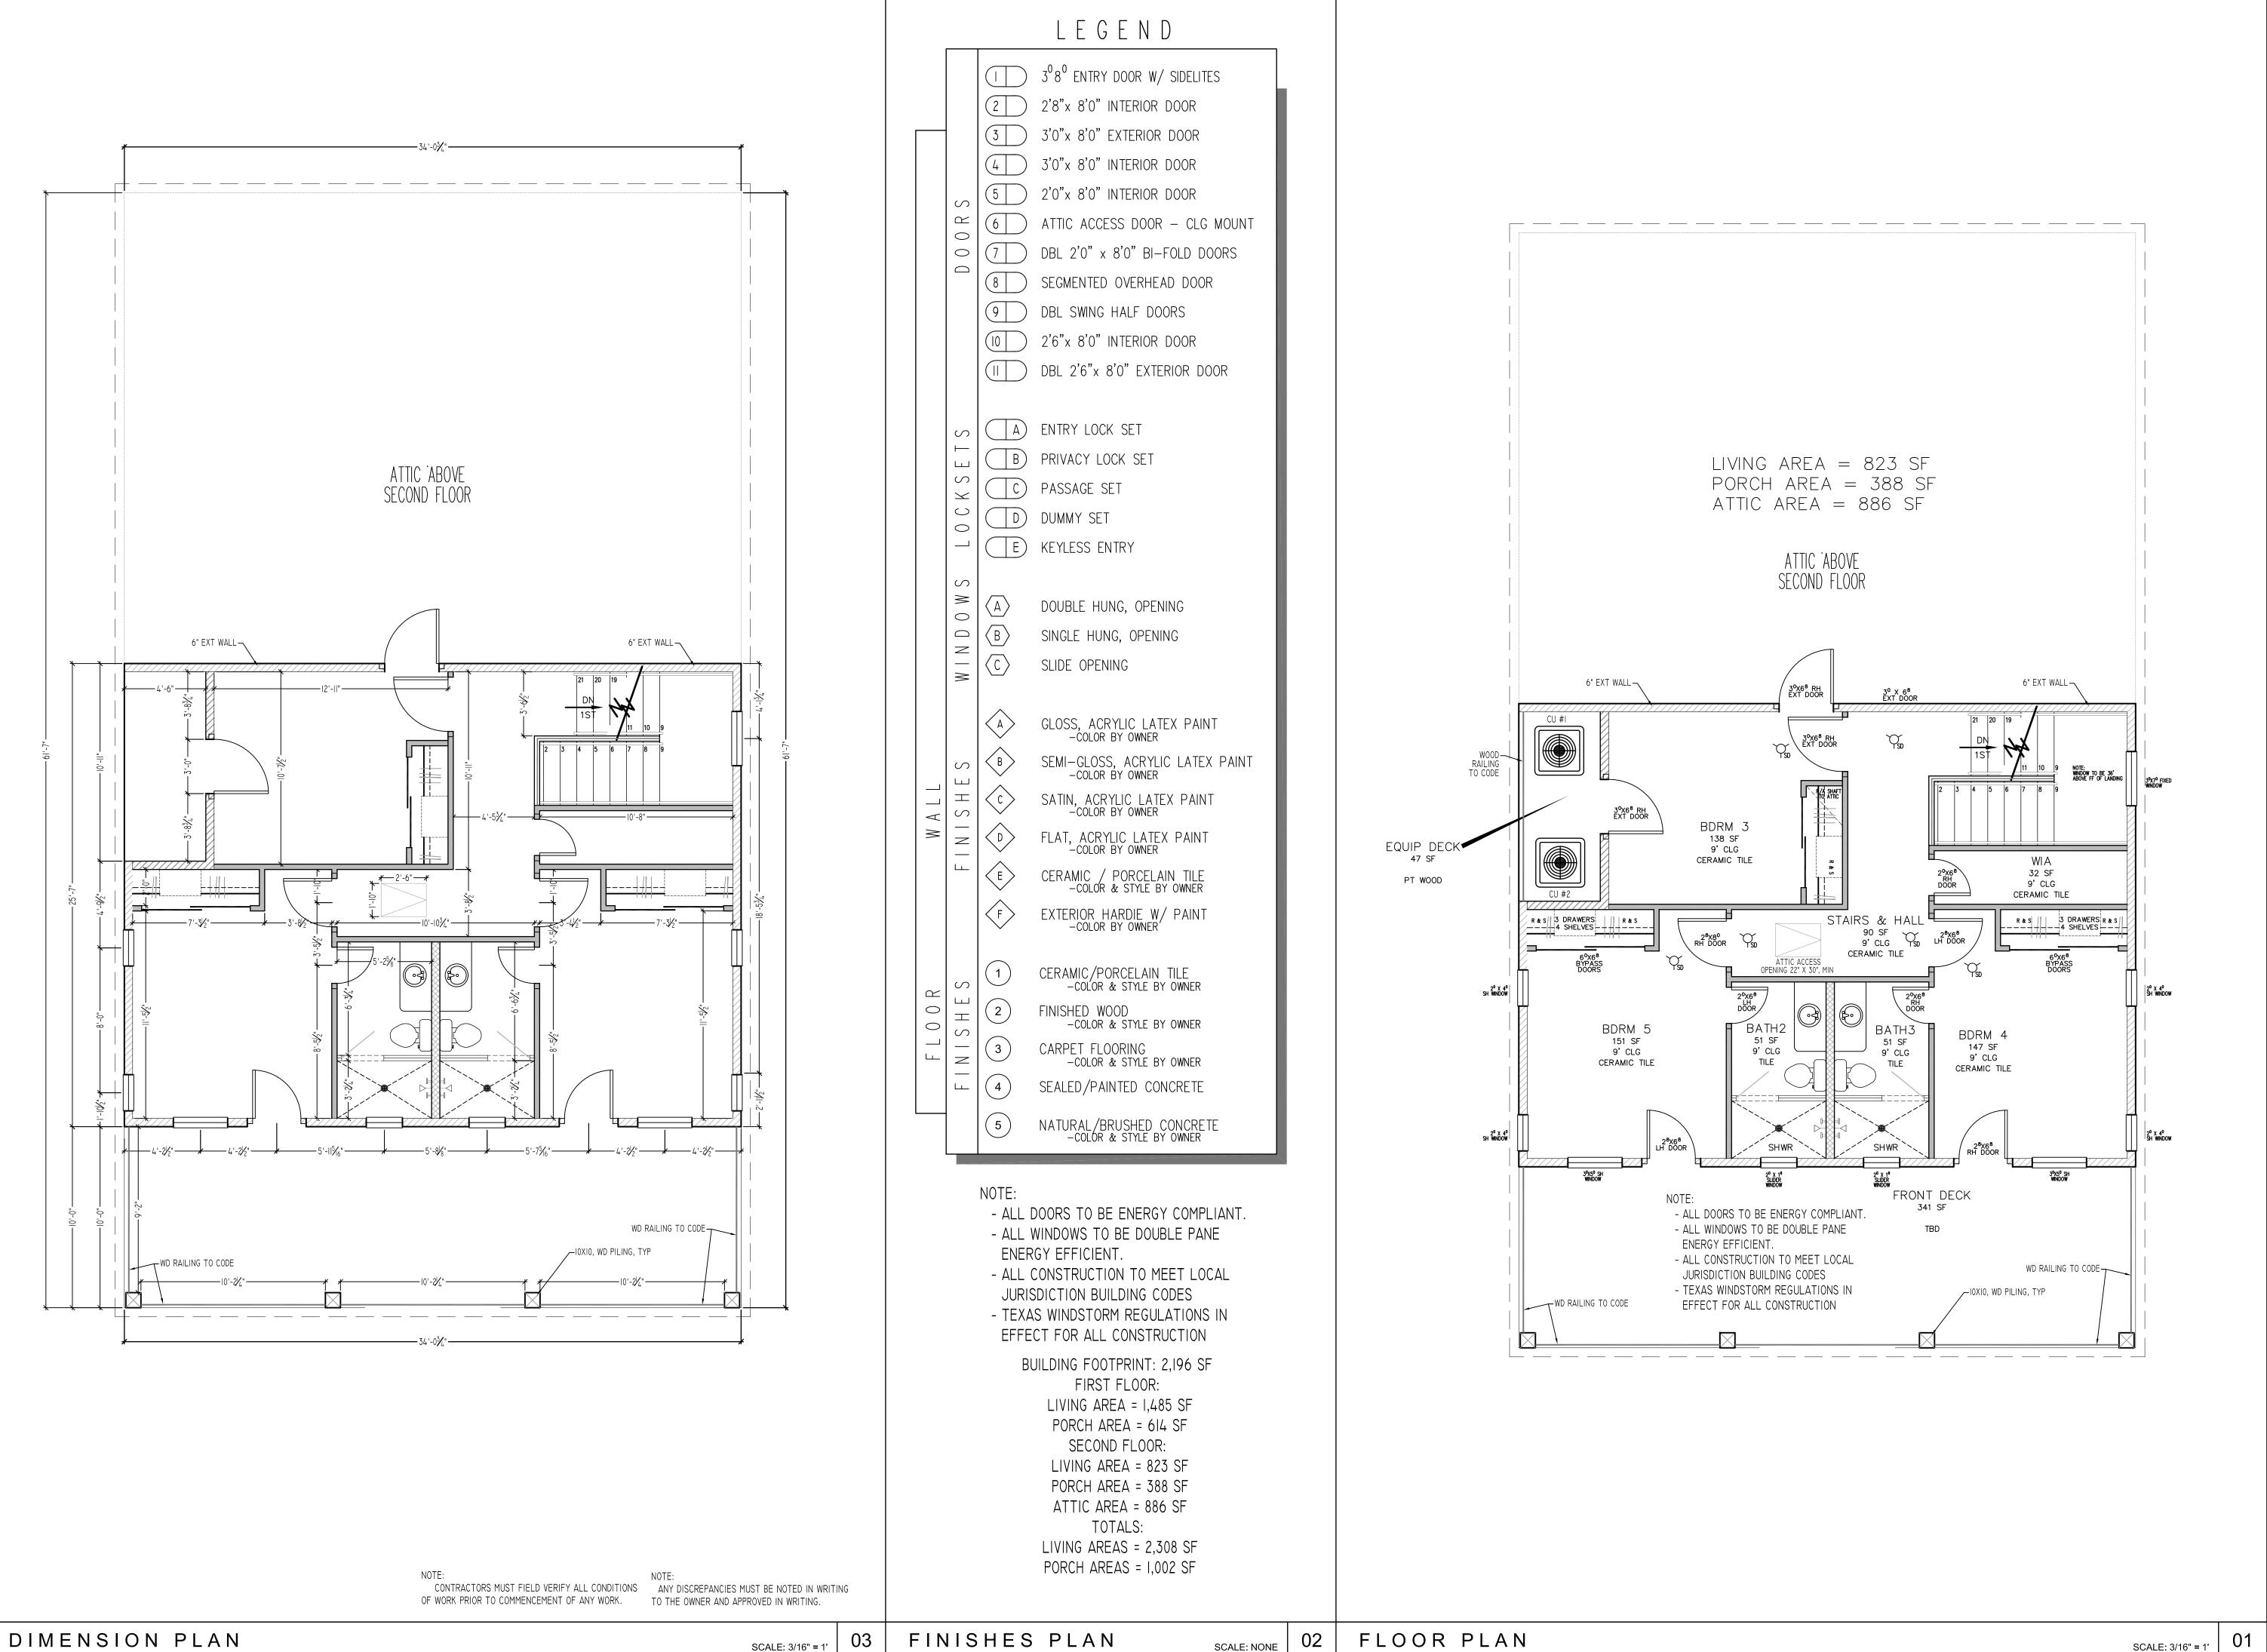

SECOND FLOOR:

LIVING AREA = 823 SF

PORCH AREA = 388 SF

ATTIC AREA = 886 SF

TOTALS:

LIVING AREAS = 2,308 SF

PORCH AREAS = 1,002 SF

REVISIONS

NO. DATE DESCRIPTION

A
A

SCOPE OF THE DOCUMENT
THIS DRAWING INDICATES THE GENERAL SCOPE OF THE PROJECT IN TERMS OF ARCHITECTURAL DESIGN CONCEPT, THE DIMENSIONS OF THE BUILDING, THE MAJOR ARCHITECTURAL ELEMENTS AND THE TYPE OF STRUCTURAL, MECHANICAL ELECTRICAL SYSTEMS. AS SCOPE DOCUMENTS, THE DRAWINGS DO NOT NECESSARILY INDICATE OR DESCRIBE ALL WORK REQUIRED FOR FULL PERFORMANCE AND COMPLETION OF THE REQUIREMENTS OF THE CONTRACT DOCUMENTS. ON THE BASIS OF THE GENERAL SCOPE INDICATED OR DESCRIBED, THE CONTRACTOR SHALL FURNISH ALL ITEMS REQUIRED FOR THE PROPER EXECUTION AND COMPLETION OF THE WORK. THESE DRAWINGS SHALL NOT BE USED FOR CONSTRUCTION UNLESS DATED AND NOTED AS ISSUED FOR CONSTRUCTION WORK. THIS DOCUMENT IS THE PROPERTY OF PROCED THE MART, WITHOUT THE WRITTEN AUTHORIZATION OF