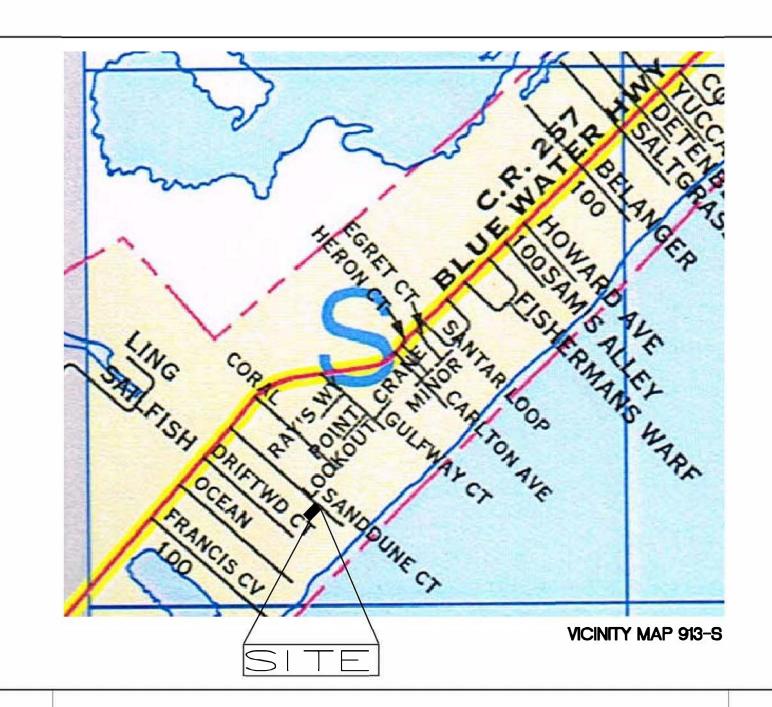

I. OWNER'S NAME:
GREY CREEK CONSTRUCTION, LLC
868I LOUETTA RD, STE #220
SPRING, TEXAS 77379

2. PROPERTY ADDRESS:215 SAND DUNE CTCITY OF SURFSIDE, TEXAS

3. LEGAL DESCRIPTION;
BEACHWOOD (A005I F J CALVIT DIV 2 (B C I C))
LOT 38 (SURFSIDE)
BRAZORIA COUNTY, TEXAS

4. KEY MAP #913-S.

5. BRAZORIA COUNTY ID #: 187464.

6. ULTIMATE WIND DESIGN SPEED: 150 MPH (3 SECOND GUST) PER SURFSIDE, TX CODES.

THIS PLAN WAS DEVELOPED IN PART FROM A SURVEY PROVIDED BY DOYLE & WACHTSTETTER, INC, DATED 03-14-2017, JOB #7539-17-01.