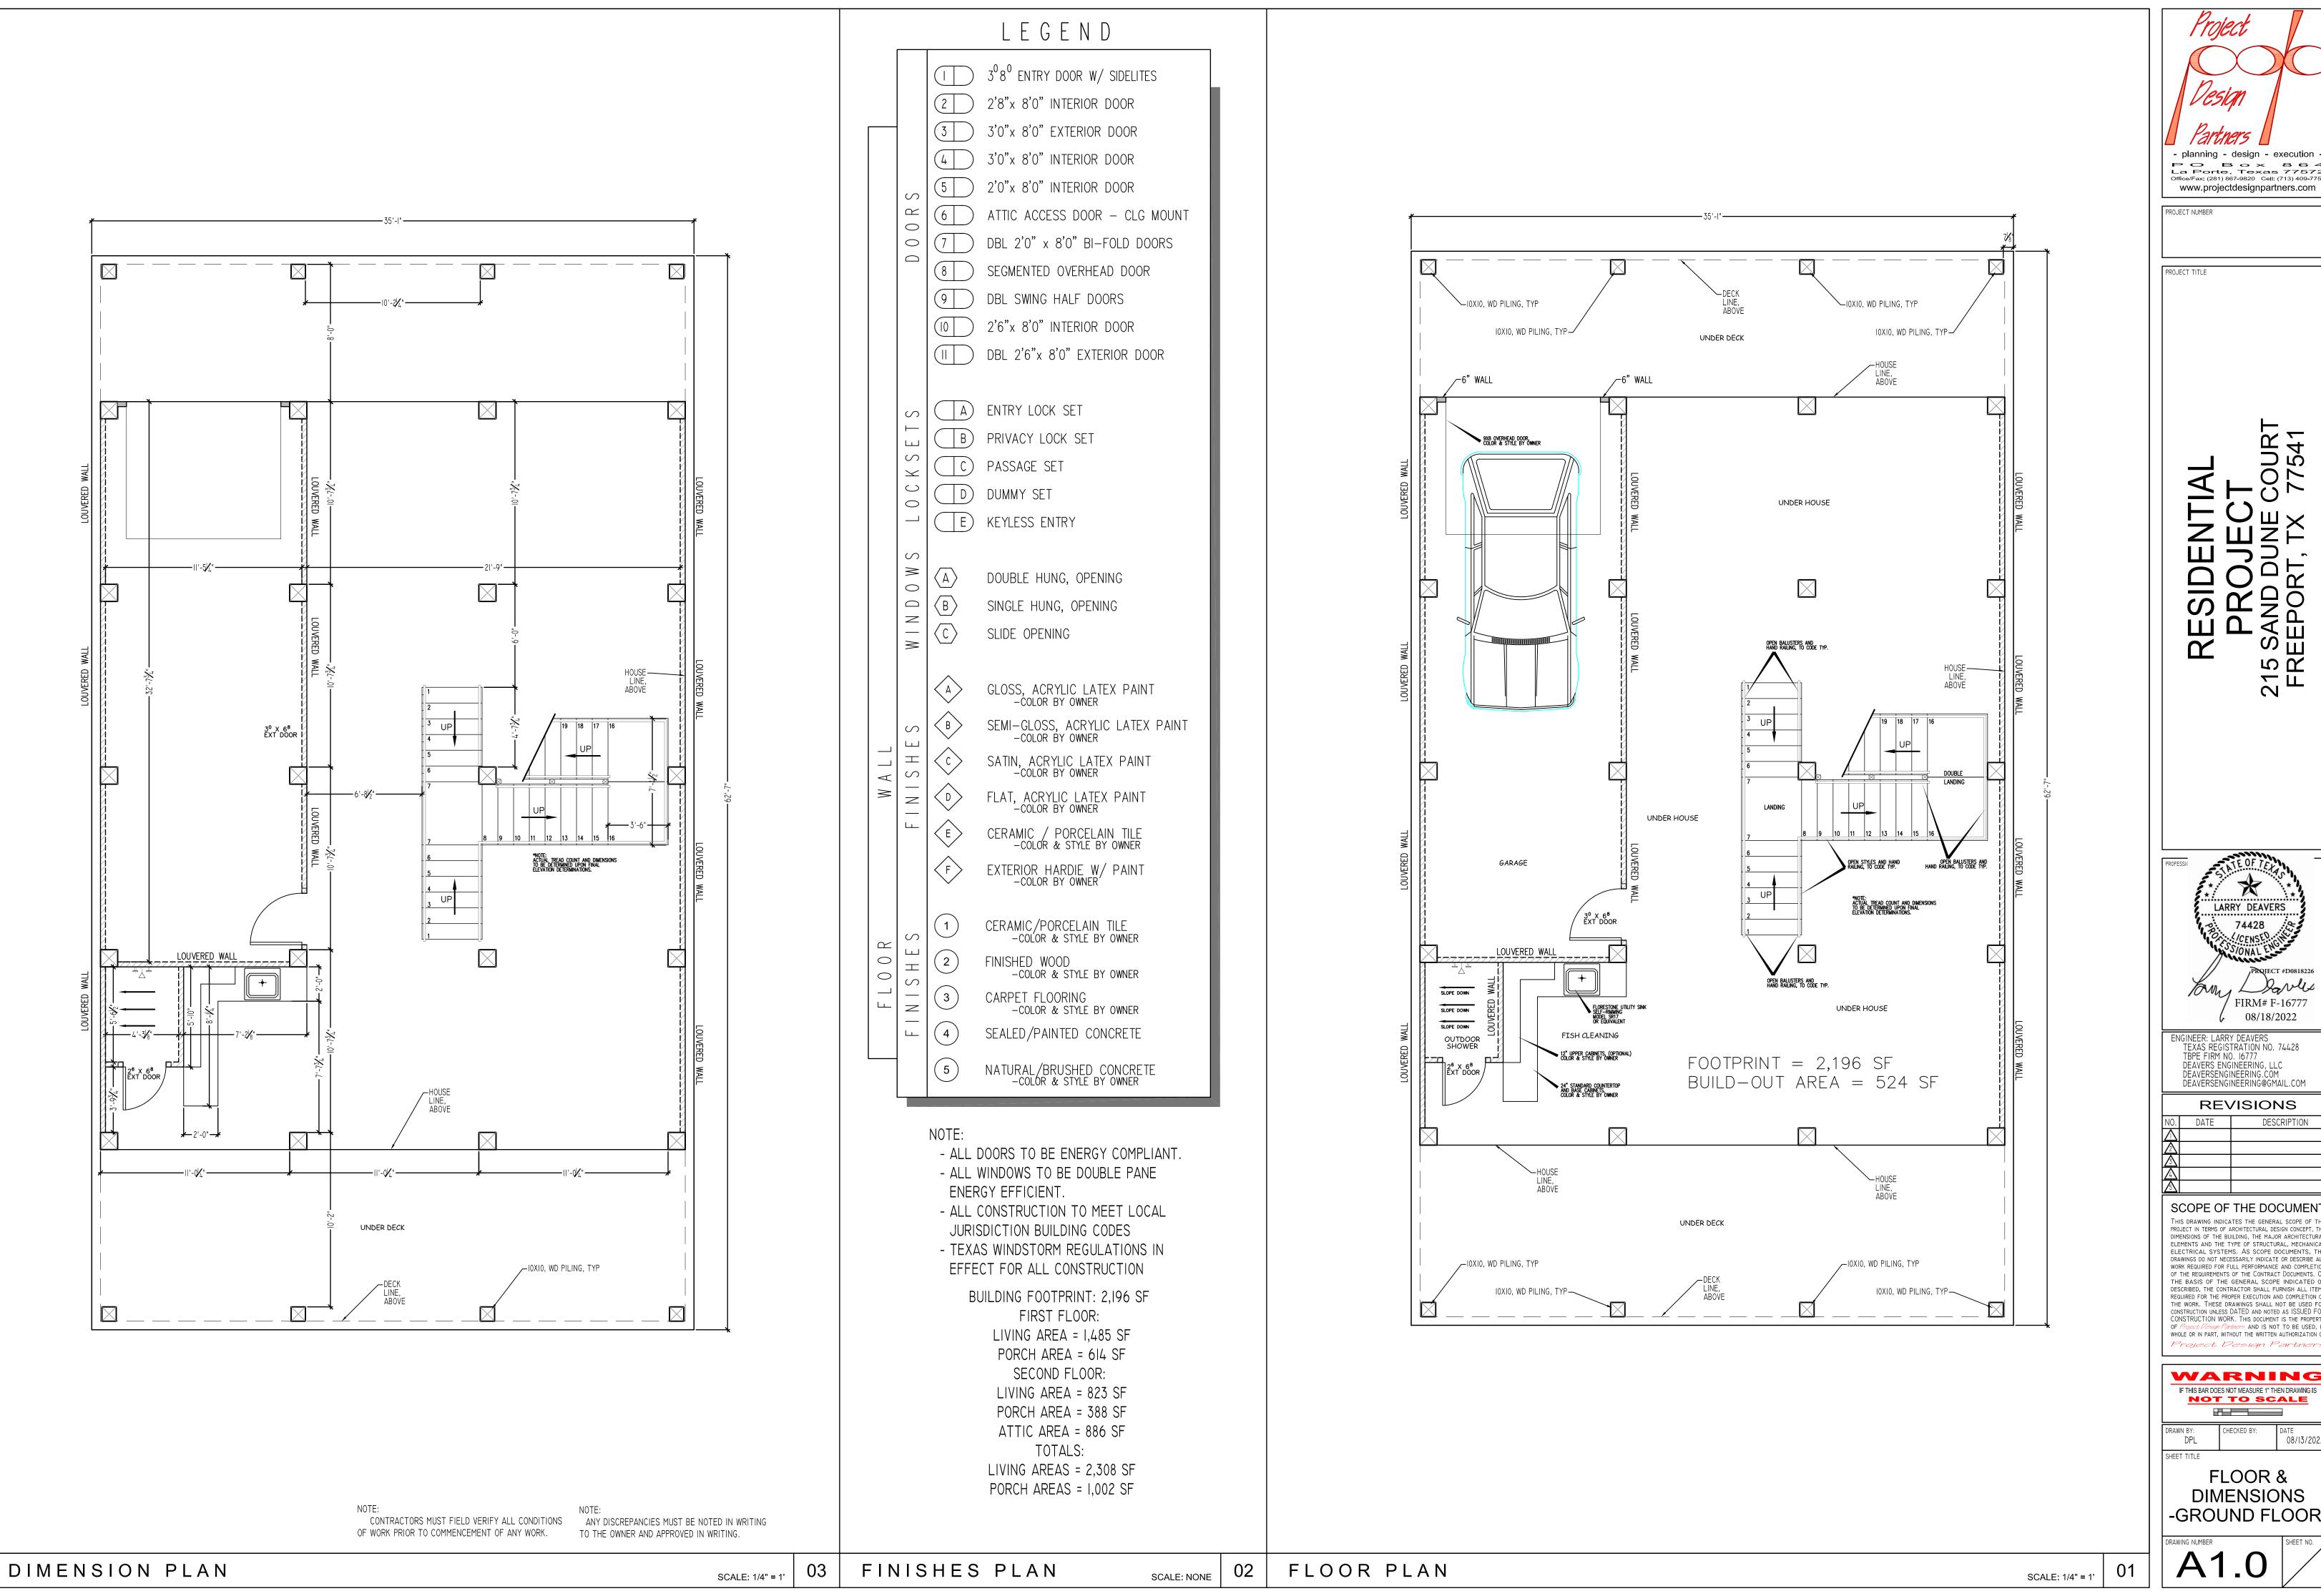

THIS PROPERTY DOES LIE IN THE 100 YEAR FLOOD PLAIN ACCORDING TO FLOOD INSURANCE RATE MAP #48309C0785I, DATED MAY 4, 1992, IN ZONE 'VE-15'

BUILDING FOOTPRINT: 2,196 SF

FIRST FLOOR:

LIVING AREA = 1,455 SF

PORCH AREA = 614 SF

SECOND FLOOR:

LIVING AREA = 823 SF

PORCH AREA = 388 SF

ATTIC AREA = 886 SF

TOTALS:

LIVING AREAS = 2,308 SF

PORCH AREAS = 1,002 SF

REVISIONS

NO. DATE DESCRIPTION

A
A

SCOPE OF THE DOCUMENT

THIS DRAWING INDICATES THE GENERAL SCOPE OF THE PROJECT IN TERMS OF ARCHITECTURAL DESIGN CONCEPT, THE DIMENSIONS OF THE BUILDING, THE MAJOR ARCHITECTURAL ELEMENTS AND THE TYPE OF STRUCTURAL, MECHANICAL ELECTRICAL SYSTEMS. AS SCOPE DOCUMENTS, THE DRAWINGS DO NOT NECESSARILY INDICATE OR DESCRIBE ALL WORK REQUIRED FOR FULL PERFORMANCE AND COMPLETION OF THE REQUIREMENTS OF THE CONTRACT DOCUMENTS. ON THE BASIS OF THE GENERAL SCOPE INDICATED OR DESCRIBED, THE CONTRACTOR SHALL FURNISH ALL ITEMS REQUIRED FOR THE PROPER EXECUTION AND COMPLETION OF THE WORK. THESE DRAWINGS SHALL NOT BE USED FOR CONSTRUCTION WILLESS DATED AND NOTED AS ISSUED FOR CONSTRUCTION WORK. THIS DOCUMENT IS THE PROPERTY OF MUCH DWAY PRANCE AND IS NOT TO BE USED, IN WHOLE OR IN PART, WITHOUT THE WRITTEN AUTHORIZATION OF PROJECT DOCUMENT AND ACCUMENTATION OF