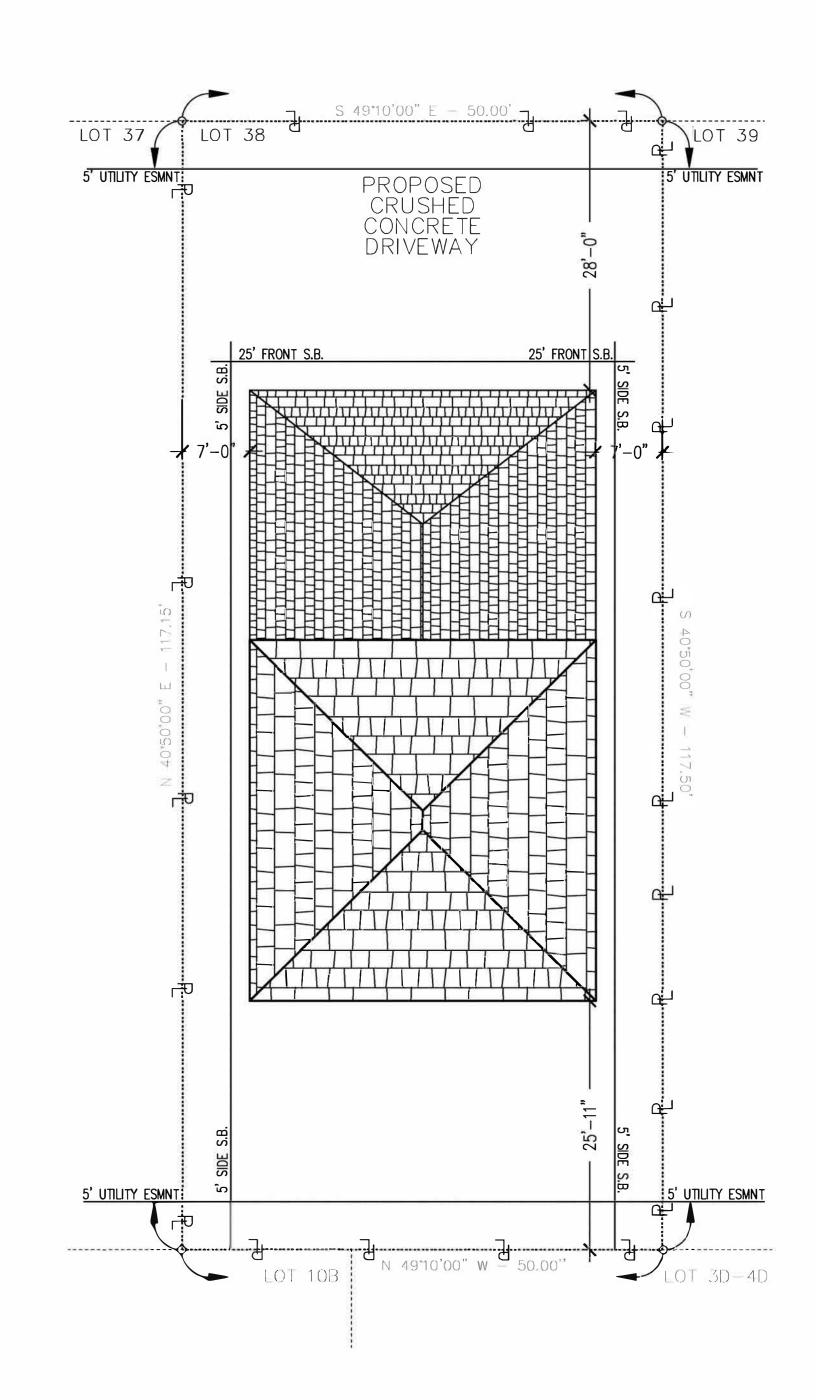

NOTE:
CONTRACTORS MUST FIELD VERIFY ALL CONDITIONS
OF WORK PRIOR TO COMMENCEMENT OF ANY WORK.

NOTE:
ANY DISCREPANCIES MUST BE NOTED IN WRITING
TO THE OWNER AND APPROVED IN WRITING.

SCOPE OF PROJECT:

WORK WILL INCLUDES CONSTRUCTION OF A NEW TWO STORY 2,196 SF WOOD FRAMED HOUSE ON PILINGS WITH A NEW DRIVEWAY AND SITE AMENITIES IN CITY OF SURFSIDE, TEXAS.

THIS PROPERTY DOES LIE IN THE 100 YEAR FLOOD PLAIN ACCORDING TO FLOOD INSURANCE RATE MAP #48309C0785I, DATED MAY 4, 1992, IN ZONE 'VE-15'

BUILDING FOOTPRINT: 2,196 SF

FIRST FLOOR:

LIVING AREA = 1,455 SF

PORCH AREA = 614 SF

SECOND FLOOR:

LIVING AREA = 823 SF

PORCH AREA = 388 SF

ATTIC AREA = 886 SF

TOTALS:

LIVING AREAS = 2,308 SF

PORCH AREAS = 1,002 SF