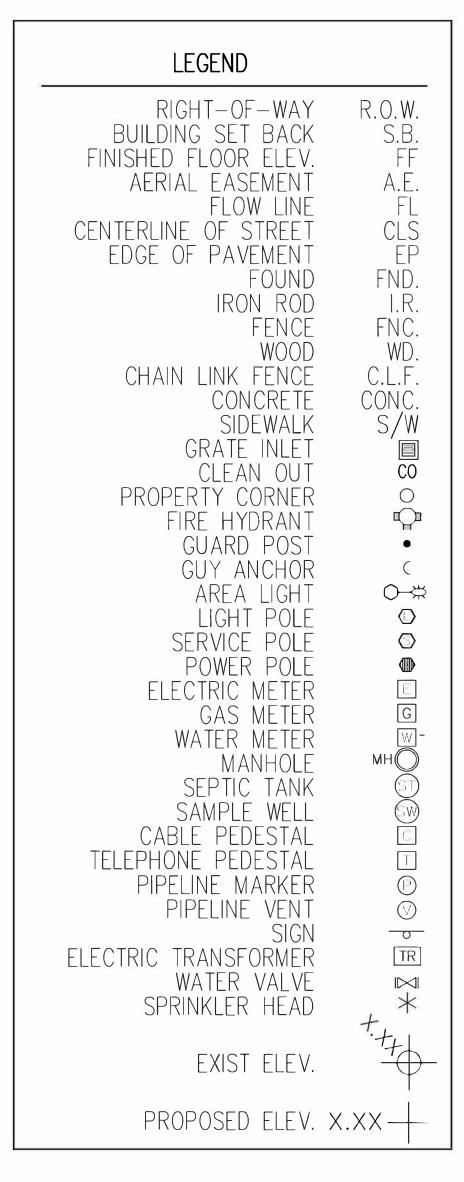

## PAGE SHEET DRAWING TITLE 01 C1.1 COVER SHEET/ SITE PLAN 02 A1.0 FLOOR / DIMENSION PLANS, GROUND 03 A1.1 FLOOR / DIMENSION PLANS, FIRST FLOOR 04 A1.2 FLOOR / DIMENSION PLANS, SECOND FLOOR 05 A2.1 BUILDING ELEV - SHEET 1 OF 2 06 A2.2 BUILDING ELEV - SHEET 2 OF 2 07 A3.1 WALL SECTIONS & DETAILS 08 A3.2 HANDRAIL DETAILS 09 S1.1 FOUNDATION PLAN 10 S1.2 FOUNDATION DETAILS & NOTES 11 S2.1 PILING & JOISTS, GROUND FLOOR 12 S2.2 CEILING/FLOOR JOISTS, FIRST FLOOR 13 S2.3 CEILING/FLOOR JOISTS, SECOND FLOOR 14 S2.4 ROOF PLAN W/DETAILS & NOTES 15 S2.5 RAFTER PLAN W/ DETAILS & NOTES 16 S2.6 STANDARD DETAILS 17 M1.1 HVAC PLAN & NOTES, FIRST FLOOR 18 M1.2 HVAC PLAN & NOTES, SECOND FLOOR 19 E1.1 ELECTRICAL LIGHT PLAN, 1 OF 2 20 E1.2 ELECTRICAL LIGHT PLAN, 2 OF 2 21 E2.1 ELECTRICAL POWER PLAN, 1 OF 2 22 E2.2 ELECTRICAL POWER PLAN, 2 OF 2 23 P1.1 PLUMBING SUPPLY, 1 OF 2 24 P1.2 PLUMBING SUPPLY, 2 OF 2 25 P2.1 PLUMBING SANITARY, 1 OF 2 26 P2.2 PLUMBING SANITARY, 2 OF 2