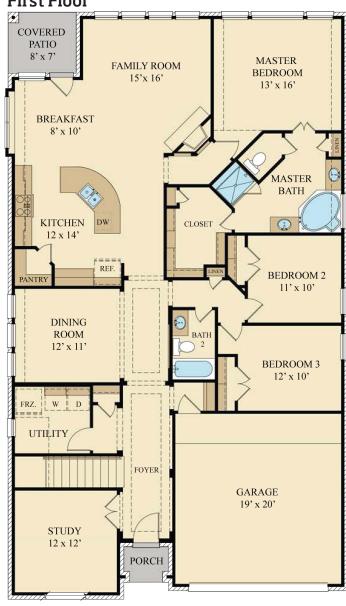

otages are approximate and should not be used as representation of the home's precise or actual size. Any statement, verbal or written, regarding "under air" or "finished area" or any other description or modifier of the square footage size of any home is a shorthand description of the manner in which the square footage was estimated and should not be construed to indicate certainty. See a Lennar New Home Consultant for further information. While Supplies Last. Void Where Prohibited By Law. Copyright © 2016 Lennar Corporation. All rights reserved. Lennar, the Lennar logo, Next Gen® - The Home Within A Home®, the Next Gen® logo and the Everything's Included® logo are registered service marks or service marks of Lennar Corporation and/or its subsidiaries.(14245) 02/02/2016.

## First Floor



Second Floor



## **Sweetwater 4383**

Lakeside Collection

2,701 Sq. Ft.

3 Bedrooms

3 Bathrooms

2 Car Garage









**LENNAR.COM**