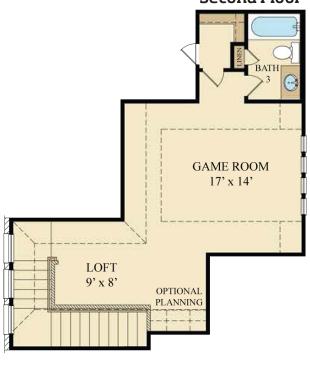

ximate and should not be used as representation of the home's precise or actual size. Any statement, verbal or written, regarding "under air" or "finished area" or any other description or modifier of the square footage size of any home is a shorthand description of the manner in which the square footage was estimated and should not be construed to indicate certainty. See a Lennar New Home Consultant for further information. While Supplies Last. Void Where Prohibited By Law. Copyright © 2016 Lennar Corporation. All rights reserved. Lennar, the Lennar logo, Next Gen® - The Home Within A Home®, the Next Gen® logo and the Everything's Included® logo are registered service marks or service marks of Lennar Corporation and/or its subsidiaries.(14245) 02/02/2016.

## First Floor



Second Floor



## **Sweetwater 4383**

Lakeside Collection

2,701 Sq. Ft.

3 Bedrooms

3 Bathrooms

2 Car Garage









**LENNAR.COM**