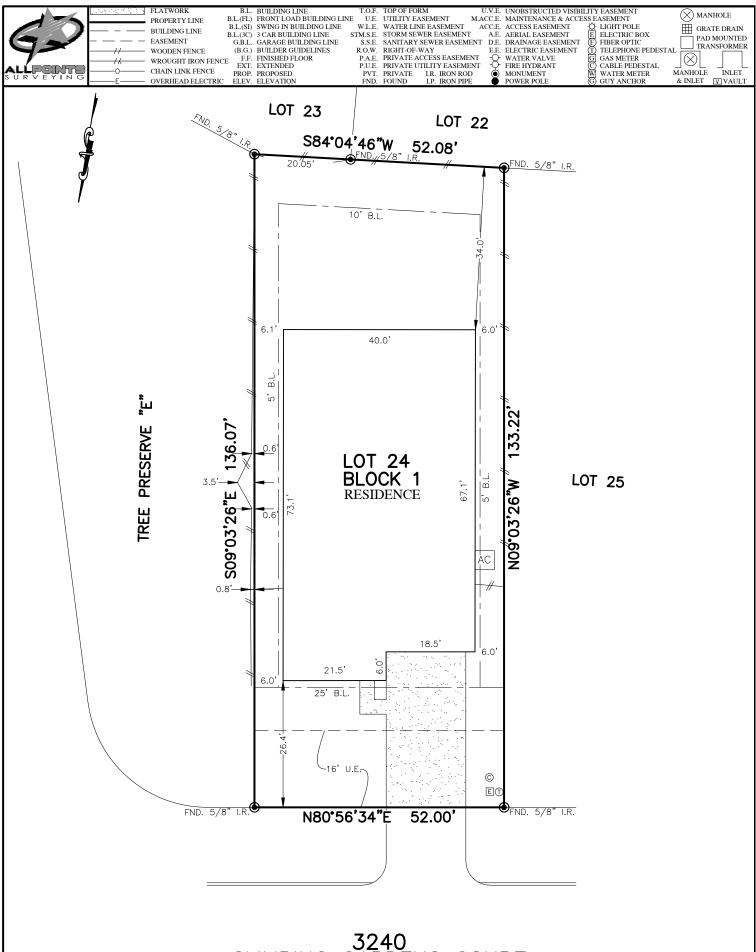

## 3240 CLIMBING GARDENS COURT (60' R.O.W.)

FOR: JANICE BREMER SMART ADDRESS: 3240 CLIMBING GARDENS COURT

ALLPOINTS JOB#: LH219032 G.F.: 114628-007402

FLOOD ZONE:X

COMMUNITY PANEL: 48339C0395G

EFFECTIVE DATE: 8/18/2014 DATE:

LOMR:

"THIS INFORMATION IS BASED ON GRAPHIC PLOTTING. WE DO NOT ASSUME RESPONSIBILITY FOR EXACT DETERMINATION"

## LOT 24, BLOCK 1, LADERA CREEK, SECTION 5, CAB. Z, SHEET 5843, MAP RECORDS, MONTGOMERY COUNTY, TEXAS

I HEREBY CERTIFY THAT THIS PLAT REPRESENTS THE RESULTS OF A SURVEY MADE ON THE GROUND, ON THE THE GROUND, ON THE 22ND DAY OF DECEMBER, 2020.