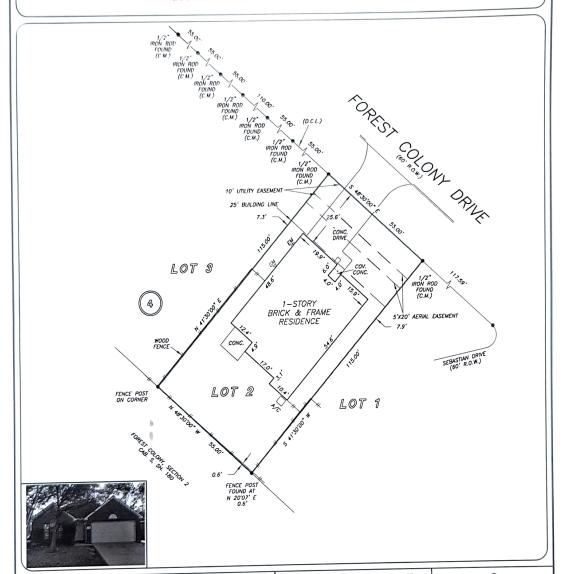

## LOT 2, BLOCK 4 FOREST COLONY, SECTION 1

A SUBDIVISION IN MONTGOMERY COUNTY, TEXAS ACCORDING TO THE MAP OR PLAT THEREOF RECORDED IN CABINET P. SHELT 51, OF THE MAP RECORDS OF MONTGOMERY COUNTY, TEXAS

THIS PROPERTY DOES NOT LIE WITHIN THE
100 YEAR FLOOD PLAIN AS PER FIRM
PANEL NO. 48339C 0750 H
2014 PREVISION: 08/18/2014
2014 PREVISION: 08/18/2014
2016 PREVISION: 08/18/2014
2016 PREVISION OF WASANIA EXAMINATION OF MAPS.
INACCURACES OF FEAM MAPS PREVENT EXACT
DETERMINATION WITHOUT DETAILED FIELD STUDY
DETERMINATION WITHOUT DETAILED FIELD STUDY

A SUBSURFACE INVESTIGATION WAS BEYOND THE SCOPE OF THIS SURVEY

D.C.L. = DIRECTIONAL CONTROL LINE RECORD BEARING: CAB. P, SH. 51, M.C.M.R.

I HEREBY CERTIFY THAT THIS SURVEY WAS MADE ON THE GROUND. THAT THIS PLAT CORRECTLY REPRESENTS MEY FACTS FOUND AT THE PROPERTY AND THAT THERE ARE NO THE GROUND. EXCEPT AS SHOWN HEREON. THIS SURVEY IS CERTIFIED FOR THIS TRANSACTION ONLY AND ASSTRACTING PROVIDED IN THE ABOVE PREFERENCE DITLE COMMITTENT WAS RELIED UPON IN PREPARATION OF THIS SURVEY.

RICHARD S. WILLETT PROFESSIONAL LAND SURVEYOR NO. 4615 JOB NO. 22–00440 JANUARY 24, 2022

30

AMANDA CHAPA 713-966-4050

1-800-LANDSURVEY www.precisionsurveyors.com

281-496-1586 FAX 281-496-1867 210-829-4941 FAX 210-829-1555 950 THREADMEEDLE STREET SUITE 150 HOUSTON, TEXAS 77079 1777 NE LOOP 410 SUITE 600 SAN ANTONIO, TEXAS 78217 FIRM NO. 10063700